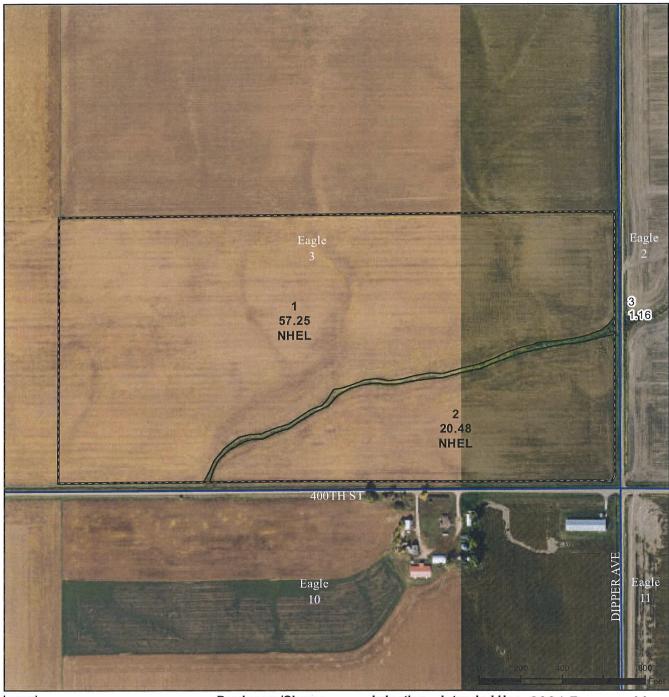

Location: From Casey's in Sioux Center, IA go West on B40/390th St., for 10 miles to Dipper Ave. then go South on Dipper Ave for 3/4 mile to the farm OR from the Former Agri-Vision Corner North of Ireton, IA at the intersection of HWY 10/Eagle Ave. go West on HWY 10 for 3 miles to Dipper Ave. then go North on Dipper Ave for 5 miles to the farmland. Farmland is located in the Northwest corner of the intersection of Dipper Ave. and 400th St.

Auction to be held the former Agri-Vision (Icon) location North of Ireton, IA (4511 Eagle Ave., Ireton, IA).

Abbreviated Legal Description: The South 1/2 of the SE1/4 of Section 3, TWP 95N, Range 47W, Sioux County, IA. Subject to all easements and public roads of record.

General Description: According to the County assessor, this property contains 80+/- gross acres. According to FSA, this farm contains approx. 77.73+/- tillable acres. This farm has a corn base of 62.20 acres with a PLC yield of 158bu and a soybean base of 15.50 acres with a PLC yield of 45bu. This farm is classified as NHEL. The predominant soil types include: 467-Radford, 310B, B2, C2-Galva, 810, B, B2-Galva, 8B-Judson, 11B-Radford-Judson, 428B-Ely, 133-Colo. The average CSR1 is 67.2. The average CSR2 is 88.3. This farm is located centrally between several local grain elevators! This land has an excellent topography and is a farm that you can be proud to own! This farm offers a tremendous opportunity to purchase a superb long term agricultural investment! Investing in farmland for your operation or investment portfolio is a powerful way to help establish the financial future for your future generations of your family, as it combines the stability of a tangible asset with the long-term appreciation and a consistent return! This farm will be surveyed prior to the auction and the final bid price shall be based on the final gross surveyed acres.

## **Aerial Map**