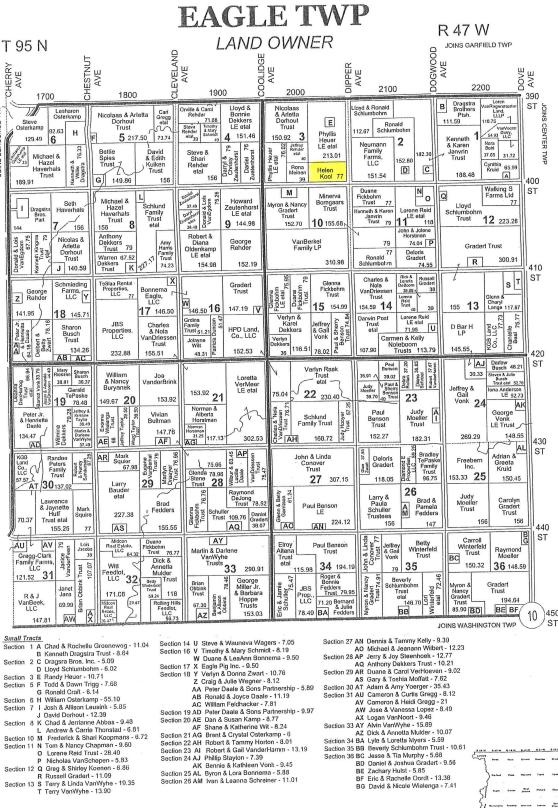

#### Small Tracts

- AA Peira Daale & Sons Partnership 5.89
  AB Ronald & Joyce Daale 11.19
  AC William Feldhacker 7.81
  Section 19 AD Peter Daale & Sons Partnership 9.97
  Section 20 AE Dan & Susan Kamp 8.77
  AF Shane & Katherine Wit 8.24
  Section 21 AG Bernt & Crystal Caterkamp 6
  Section 22 AH Robert & Tammy Horton 8.01
  Section 23 AI Robert & Gail VanderHamm 13.19
  Section 24 AJ Phillip Stayton 7.39
  AK Bennie & Kathleen Vonk 9.45
  Section 25 AL Byron & Lora Bonnema 5.88
  Section 26 AM Ivan & Leanna Schreiner 11.01

- Section 29 AR Duane & Carol VerHoeven 9.0

  AS Gary & Toshia Moffatt 7.62
  Section 30 AT Adam & Amy Yoerger 35.43
  Section 31 AU Cameron & Curtis Gregg 8.12
  AW Jose & Vanessa Lopez 8.49
- AW Jose & Variessa Lupez 0.-19
  AX Logan VanNoort 9.46
  Section 33 AY Alvin VanWyhe 15.89
  AZ Dick & Annetta Mulder 10.07
  Séction 34 BA Lyle & Loretta Myers 5.59
  Section 35 BB Beverly Schlumbohm Trust 10.61
  Section 36 BC Jesse & Tia Murphy 5.68
  BD Daniel & Joshua Gradert 9.56

  - BE Zachary Hulst 5.85 BF Eric & Rachelle Oordt 13.38 BG David & Nicole Wielenga 7.41

SIOUX COUNTY, IA