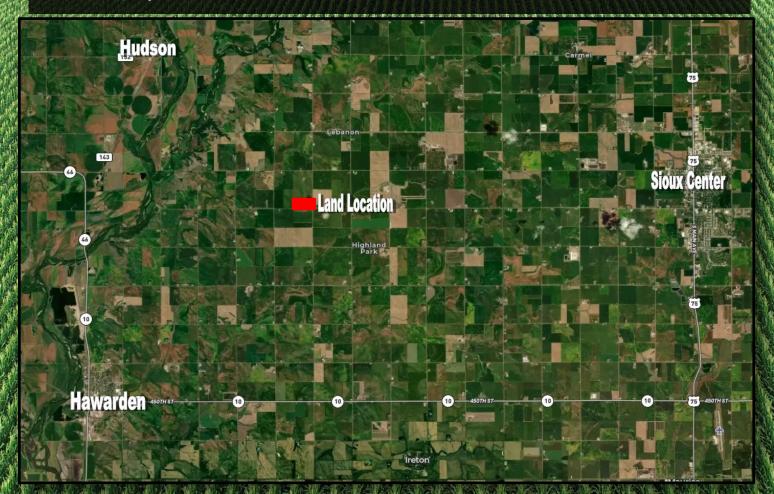

Location: From Casey's in Sioux Center, IA go West on B40/390th St., for 10 miles to Dipper Ave. then go South on Dipper Ave for 3/4 mile to the farm OR from the Former Agri-Vision Corner North of Ireton, IA at the intersection of HWY 10/Eagle Ave. go West on HWY 10 for 3 miles to Dipper Ave. then go North on Dipper Ave for 5 miles to the farmland. Farmland is located in the Northwest corner of the intersection of Dipper Ave. and 400th St.

Auction to be held the former Agri-Vision (Icon) location North of Ireton, IA (4511 Eagle Ave., Ireton, IA).

Abbreviated Legal Description: The South 1/2 of the SE1/4 of Section 3, TWP 95N, Range 47W, Sioux County, IA. Subject to all easements and public roads of record.