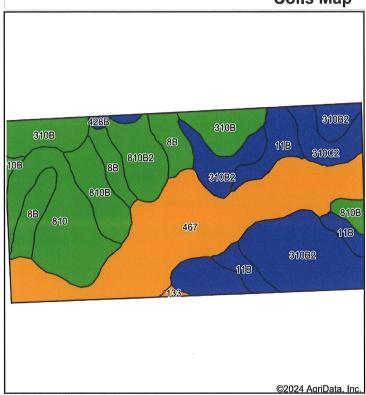

General Description: According to the County assessor, this property contains 80+/- gross acres. According to FSA, this farm contains approx. 77.73+/- tillable acres. This farm has a corn base of 62.20 acres with a PLC yield of 158bu and a soybean base of 15.50 acres with a PLC yield of 45bu. This farm is classified as NHEL. The predominant soil types include: 467-Radford, 310B, B2, C2-Galva, 810, B, B2-Galva, 8B-Judson, 11B-Radford-Judson, 428B-Ely, 133-Colo. The average CSR1 is 67.2. The average CSR2 is 88.3. This farm is located centrally between several local grain elevators! This land has an excellent topography and is a farm that you can be proud to own! This farm offers a tremendous opportunity to purchase a superb long term agricultural investment! Investing in farmland for your operation or investment portfolio is a powerful way to help establish the financial future for your future generations of your family, as it combines the stability of a tangible asset with the long-term appreciation and a consistent return! This farm will be surveyed prior to the auction and the final bid price shall be based on the final gross surveyed acres.

### Soils Map

State: Iowa County: Sioux Location: 3-95N-47W Township: Eagle Acres: 80

Date: 12/10/2024

Soils data provided by USDA and NRCS.

| Julia de | ita provided by OODA and NiCO.                                                |       |                  |                |                |                     |        |      |                      | o    |
|----------|-------------------------------------------------------------------------------|-------|------------------|----------------|----------------|---------------------|--------|------|----------------------|------|
| Area     | Area Symbol: IA167, Soil Area Version: 34                                     |       |                  |                |                |                     |        |      |                      |      |
| Code     | Soil Description                                                              | Acres | Percent of field | CSR2<br>Legend | Water<br>Table | Non-Irr<br>Class *c | CSR2** | CSR  | *n NCCPI<br>Soybeans |      |
| 467      | Radford silt loam, 0 to 2 percent slopes                                      | 23.05 | 28.8%            |                | 3.5ft.         | llw                 | 79     | 73   |                      | 83   |
| 310B2    | Galva silty clay loam, 2 to 5 percent slopes, eroded                          | 16.68 | 20.8%            |                | > 6.5ft.       | lle                 | 90     | 65   |                      | 67   |
| 810      | Galva silty clay loam, terrace, 0 to 2 percent slopes                         | 9.66  | 12.1%            |                | > 6.5ft.       | ı                   | 100    | 70   |                      | 77   |
| 310B     | Galva silty clay loam, 2 to 5 percent slopes                                  | 6.47  | 8.1%             |                | > 6.5ft.       | lle                 | 95     | 67   |                      | 75   |
| 8B       | Judson silty clay loam, deep loess, 2 to 5 percent slopes                     | 6.21  | 7.8%             |                | > 6.5ft.       | lle                 | 92     | 69   |                      | 80   |
| 11B      | Radford-Judson complex, 0 to 5 percent slopes                                 | 5.38  | 6.7%             |                | 3,5ft.         | llw                 | 84     | 56   |                      | 78   |
| 810B     | Galva silty clay loam, terrace, 2 to 5 percent slopes                         | 5.03  | 6.3%             |                | > 6.5ft.       | lle                 | 95     | 65   |                      | 76   |
|          | Galva silty clay loam, terrace, 2 to 5 percent slopes, eroded                 | 4.07  | 5.1%             |                | > 6.5ft.       | lle                 | 92     | 63   |                      | 65   |
|          | Galva silty clay loam, 5 to 9 percent slopes, eroded                          | 2.97  | 3.7%             |                | > 6.5ft.       | IIIe                | 84     | 51   |                      | 65   |
| 428B     | Ely silty clay loam, shallow loess, 2 to 5 percent slopes                     | 0.27  | 0.3%             |                | 3.5ft.         | lle                 | 88     | 70   |                      | 74   |
| 133      | Colo silty clay loam, deep loess, 0 to 2 percent slopes, occasionally flooded | 0.21  | 0.3%             |                | 2.5ft.         | llw                 | 78     | 70   |                      | 80   |
|          |                                                                               |       |                  | Weighted       | Average        | 1.92                | 88.3   | 67.2 | *n                   | 75.7 |

<sup>\*\*</sup>IA has updated the CSR values for each county to CSR2.

<sup>\*</sup>n: The aggregation method is "Weighted Average using all components" \*c: Using Capabilities Class Dominant Condition Aggregation Method