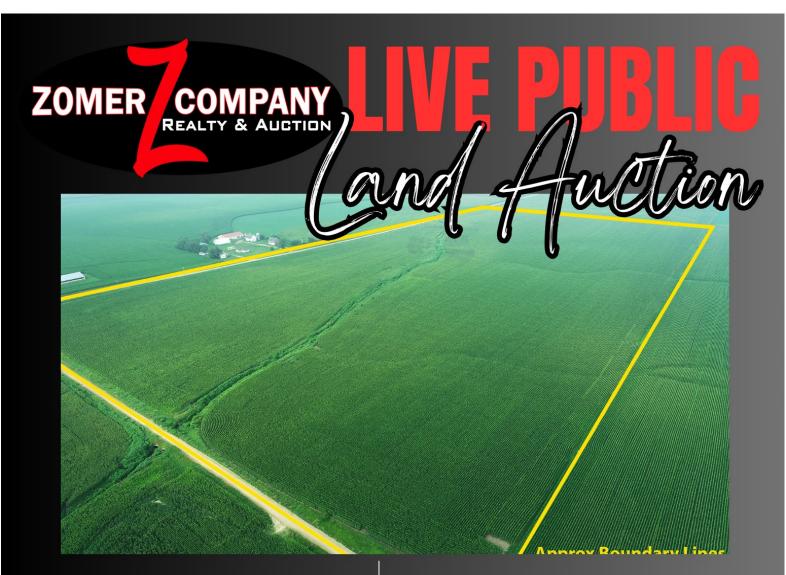

SALE DATE: JANUARY 28, 2025 @10:30 A.M. UPCOMING LIVE PUBLIC FARMLAND
AUCTION OF 80-/- AGRES OF
FARMLAND LOCATED
IN EAGLE TWP, SLOUX COUNTY, IA

Kool Living Trust Dated June 17, 2014-Owners

WWW.ZOMERCOMPANY.COM 712-476-9443

Location: From Casey's in Sioux Center, IA go West on B40/390th St., for 10 miles to Dipper Ave. then go South on Dipper Ave for 3/4 mile to the farm OR from the Former Agri-Vision Corner North of Ireton, IA at the intersection of HWY 10/Eagle Ave. go West on HWY 10 for 3 miles to Dipper Ave. then go North on Dipper Ave for 5 miles to the farmland. Farmland is located in the Northwest corner of the intersection of Dipper Ave. and 400th St.

Auction to be held the former Agri-Vision (Icon) location North of Ireton, IA (4511 Eagle Ave., Ireton, IA).

Abbreviated Legal Description: The South 1/2 of the SE1/4 of Section 3, TWP 95N, Range 47W, Sioux County, IA. Subject to all easements and public roads of record.

General Description: According to the County assessor, this property contains 80+/- gross acres. According to FSA, this farm contains approx. 77.73+/- tillable acres. This farm has a corn base of 62.20 acres with a PLC yield of 158bu and a soybean base of 15.50 acres with a PLC yield of 45bu. This farm is classified as NHEL. The predominant soil types include: 467-Radford, 310B, B2, C2-Galva, 810, B, B2-Galva, 8B-Judson, 11B-Radford-Judson, 428B-Ely, 133-Colo. The average CSR1 is 67.2. The average CSR2 is 88.3. This farm is located centrally between several local grain elevators! This land has an excellent topography and is a farm that you can be proud to own! This farm offers a tremendous opportunity to purchase a superb long term agricultural investment! Investing in farmland for your operation or investment portfolio is a powerful way to help establish the financial future for your future generations of your family, as it combines the stability of a tangible asset with the long-term appreciation and a consistent return! This farm will be surveyed prior to the auction and the final bid price shall be based on the final gross surveyed acres.