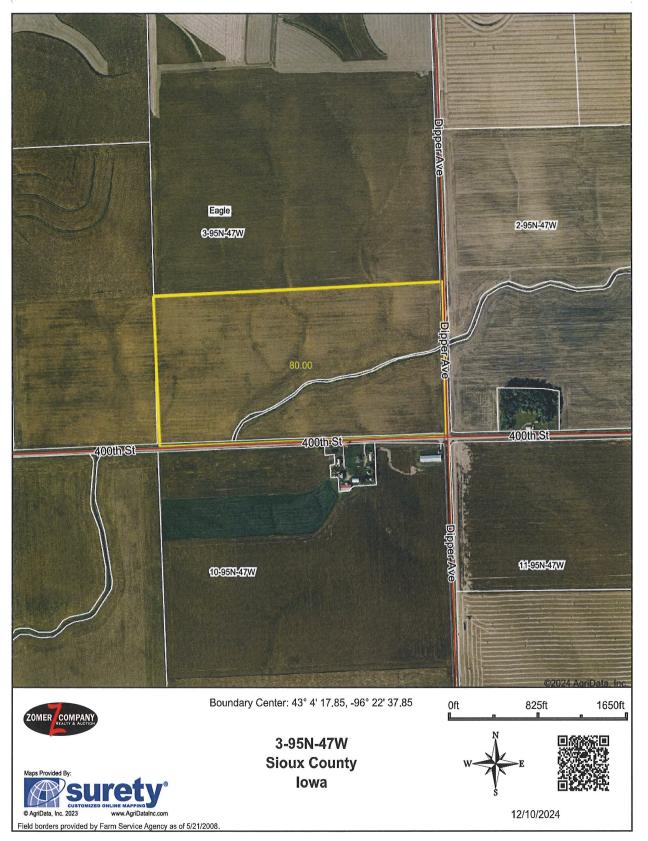

Location: From Casey's in Sioux Center, IA go West on B40/390th St., for 10 miles to Dipper Ave. then go South on Dipper Ave for 3/4 mile to the farm OR from the Former Agri-Vision Corner North of Ireton, IA at the intersection of HWY 10/Eagle Ave. go West on HWY 10 for 3 miles to Dipper Ave. then go North on Dipper Ave for 5 miles to the farmland. Farmland is located in the Northwest corner of the intersection of Dipper Ave. and 400th St.

Auction to be held the former Agri-Vision (Icon) location North of Ireton, IA (4511 Eagle Ave., Ireton, IA).

Abbreviated Legal Description: The South 1/2 of the SE1/4 of Section 3, TWP 95N, Range 47W, Sioux County, IA. Subject to all easements and public roads of record.

General Description: According to the County assessor, this property contains 80+/- gross acres. According to FSA, this farm contains approx. 77.73+/- tillable acres. This farm has a corn base of 62.20 acres with a PLC yield of 158bu and a soybean base of 15.50 acres with a PLC yield of 45bu. This farm is classified as NHEL. The predominant soil types include: 467-Radford, 310B, B2, C2-Galva, 810, B, B2-Galva, 8B-Judson, 11B-Radford-Judson, 428B-Ely, 133-Colo. The average CSR1 is 67.2. The average CSR2 is 88.3. This farm is located centrally between several local grain elevators! This land has an excellent topography and is a farm that you can be proud to own! This farm offers a tremendous opportunity to purchase a superb long term agricultural investment! Investing in farmland for your operation or investment portfolio is a powerful way to help establish the financial future for your future generations of your family, as it combines the stability of a tangible asset with the long-term appreciation and a consistent return! This farm will be surveyed prior to the auction and the final bid price shall be based on the final gross surveyed acres.

## **Aerial Map**