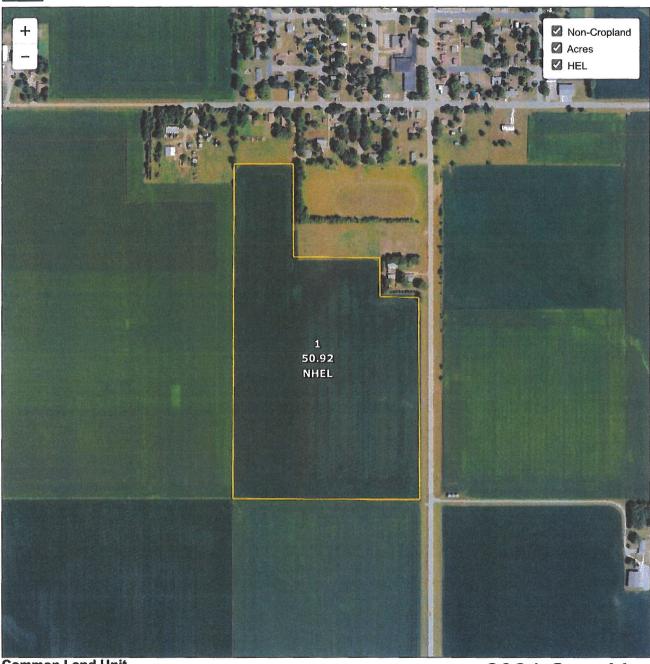

# Aerial Map

General description: According to the Nobles County Assessor, this property contains 52.19+/- gross acres. According to FSA, this property contains approx. 50.92+/- tillable acres with the remainder in road and ditch. This farm has a corn base of 38.90+/- acres with a PLC yield of 165Bu. And soybean base of 12 acres with a PLC yield of 46bu.. The tillable farmland is classified as NHEL. The predominant soil types of the land include: P2A-McCreath, P48A-Allendorf, P9A-Gillett Grove, P1B-Annieville. According to Agri-Data this tillable land has a productivity index rating of 88 and an estimated average county CER rating of 70.20. This farm also has approx. 10,110 feet of drainage tile which was installed in approx. 2011! This tract of land offers a tremendous opportunity to purchase a farm with road on only 1 side with great topography and soil ratings! Land in this locale is not often available for purchase at auction! If you are looking for a smaller tract of land to add to your operation or are a younger farmer looking to purchase your first farm this is an outstanding opportunity to purchase a quality tract of Grand Prairie TWP, Nobles County, MN farmland! Make plans today to attend this auction and purchase this farmland!