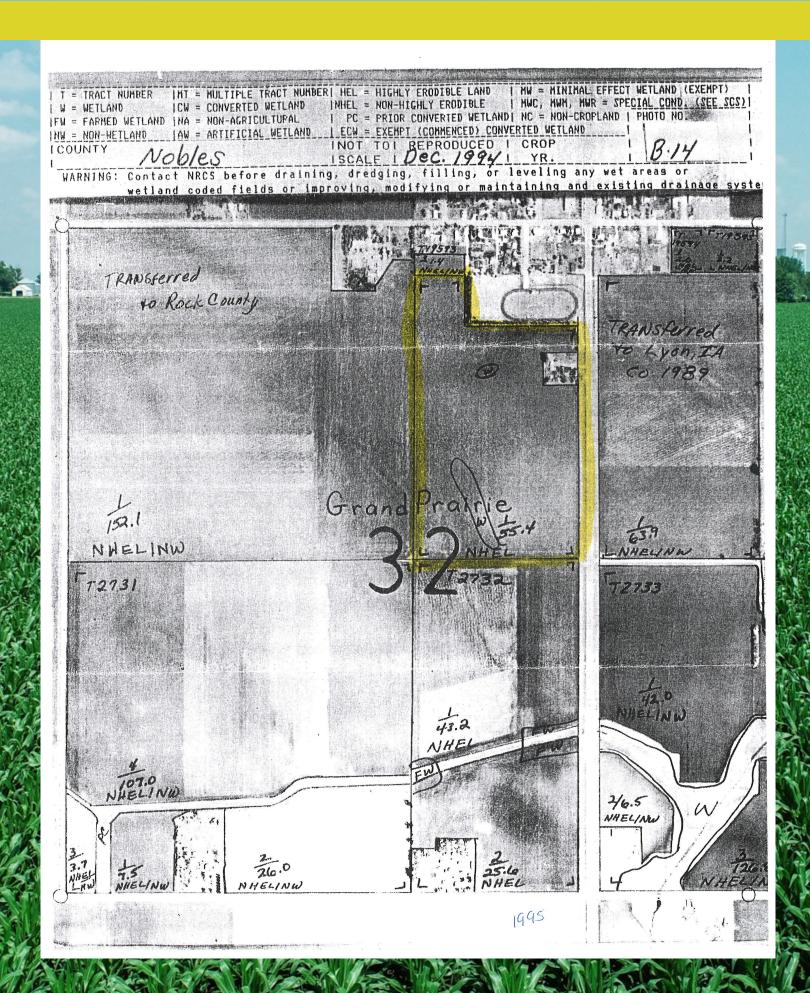

**Abbreviated Legal Description**: The South 55.0 acres of the West ½ of the NE ¼, Except 1.81 acres; and Except a 250'x897' tract containing 5.15 acres; AND a tract in the Northwest Quarter of the Northeast Quarter South of Leland Avenue in Myra's addition to the City of Ellsworth, ALL in Section 32, in Township 101 North, Range 43 West of the 5th P.M., Nobles County, MN

General description: According to the Nobles County Assessor, this property contains 52.19+/- gross acres. According to FSA, this property contains approx. 50.92+/- tillable acres with the remainder in road and ditch. This farm has a corn base of 38.90+/- acres with a PLC yield of 165Bu. And soybean base of 12 acres with a PLC yield of 46bu.. The tillable farmland is classified as NHEL. The predominant soil types of the land include: P2A-McCreath, P48A-Allendorf, P9A-Gillett Grove, P1B-Annieville. According to Agri-Data this tillable land has a productivity index rating of 88 and an estimated average county CER rating of 70.20. This farm also has approx. 10,110 feet of drainage tile which was installed in approx. 2011! This tract of land offers a tremendous opportunity to purchase a farm with road on only 1 side with great topography and soil ratings! Land in this locale is not often available for purchase at auction! If you are looking for a smaller tract of land to add to your operation or are a younger farmer looking to purchase your first farm this is an outstanding opportunity to purchase a quality tract of Grand Prairie TWP, Nobles County, MN farmland! Make plans today to attend this auction and purchase this farmland!