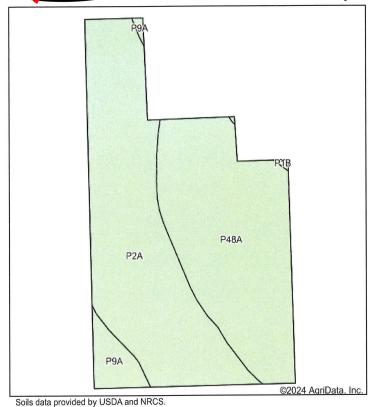

General description: According to the Nobles County Assessor, this property contains 52.19+/- gross acres. According to FSA, this property contains approx. 50.92+/- tillable acres with the remainder in road and ditch. This farm has a corn base of 38.90+/- acres with a PLC yield of 165Bu. And soybean base of 12 acres with a PLC yield of 46bu.. The tillable farmland is classified as NHEL. The predominant soil types of the land include: P2A-McCreath, P48A-Allendorf, P9A-Gillett Grove, P1B-Annieville. According to Agri-Data this tillable land has a productivity index rating of 88 and an estimated average county CER rating of 70.20. This farm also has approx. 10,110 feet of drainage tile which was installed in approx. 2011! This tract of land offers a tremendous opportunity to purchase a farm with road on only 1 side with great topography and soil ratings! Land in this locale is not often available for purchase at auction! If you are looking for a smaller tract of land to add to your operation or are a younger farmer looking to purchase your first farm this is an outstanding opportunity to purchase a quality tract of Grand Prairie TWP, Nobles County, MN farmland! Make plans today to attend this auction and purchase this farmland!

## Soils Map

Minnesota State: **Nobles** County:

Location: 32-101N-43W Township: Grand Prairie

52.19 Acres: 6/27/2024 Date:

| Area | Area Symbol: MN105, Soil Area Version: 22            |       |                  |                  |                    |                   |  |  |  |
|------|------------------------------------------------------|-------|------------------|------------------|--------------------|-------------------|--|--|--|
| Code | Soil Description                                     | Acres | Percent of field | Non-Irr Class *c | Productivity Index | *n NCCPI Soybeans |  |  |  |
| P2A  | McCreath silty clay loam, 1 to 3 percent slopes      | 26.37 | 50.6%            | lw               | 99                 | 85                |  |  |  |
| P48A | Allendorf silty clay loam, 0 to 2 percent slopes     | 23.30 | 44.6%            | lls              | 75                 | 74                |  |  |  |
| P9A  | Gillett Grove silty clay loam, 0 to 2 percent slopes | 2.42  | 4.6%             | llw              | 94                 | 79                |  |  |  |
| P1B  | Annieville silty clay loam, 2 to 5 percent slopes    | 0.10  | 0.2%             | lle              | 95                 | 85                |  |  |  |
|      |                                                      | 1.49  | 88               | *n 79.8          |                    |                   |  |  |  |