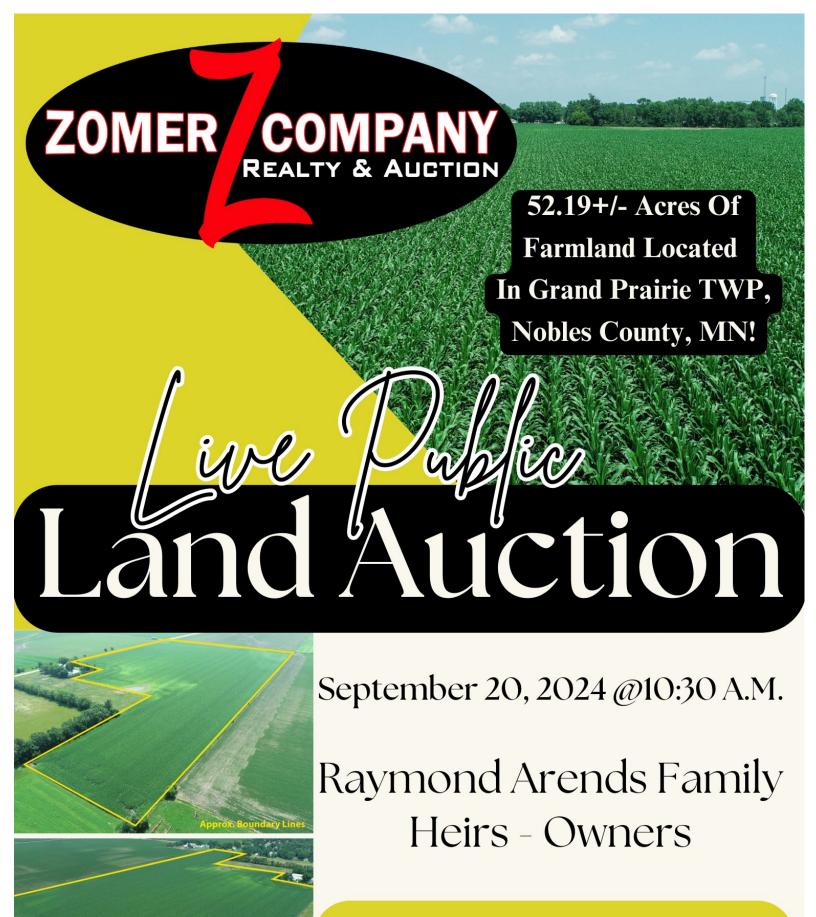

General description: According to the Nobles County Assessor, this property contains 52.19+/- gross acres. According to FSA, this property contains approx. 50.92+/- tillable acres with the remainder in road and ditch. This farm has a corn base of 38.90+/- acres with a PLC yield of 165Bu. And soybean base of 12 acres with a PLC yield of 46bu.. The tillable farmland is classified as NHEL. The predominant soil types of the land include: P2A-McCreath, P48A-Allendorf, P9A-Gillett Grove, P1B-Annieville. According to Agri-Data this tillable land has a productivity index rating of 88 and an estimated average county CER rating of 70.20. This farm also has approx. 10,110 feet of drainage tile which was installed in approx. 2011! This tract of land offers a tremendous opportunity to purchase a farm with road on only 1 side with great topography and soil ratings! Land in this locale is not often available for purchase at auction! If you are looking for a smaller tract of land to add to your operation or are a younger farmer looking to purchase your first farm this is an outstanding opportunity to purchase a quality tract of Grand Prairie TWP, Nobles County, MN farmland! Make plans today to attend this auction and purchase this farmland!

**Method of sale:** Property will be sold with the final bid price times the gross county acres from the Nobles County assessor which are 52.19+/- acres. Auction will be held at Zomer Company Auction lot located on the South edge of Little Rock, IA on HWY 9 (4594 IA 9st., Little Rock, IA)