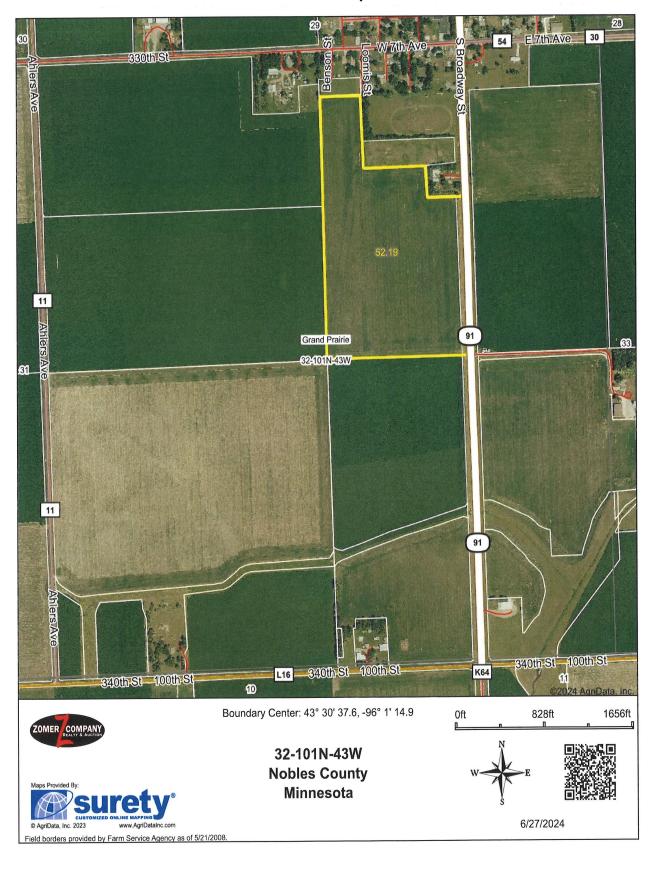

**Abbreviated Legal Description**: The South 55.0 acres of the West ½ of the NE ¼, Except 1.81 acres; and Except a 250'x897' tract containing 5.15 acres; AND a tract in the Northwest Quarter of the Northeast Quarter South of Leland Avenue in Myra's addition to the City of Ellsworth, ALL in Section 32, in Township 101 North, Range 43 West of the 5th P.M., Nobles County, MN

General description: According to the Nobles County Assessor, this property contains 52.19+/- gross acres. According to FSA, this property contains approx. 50.92+/- tillable acres with the remainder in road and ditch. This farm has a corn base of 38.90+/- acres with a PLC yield of 165Bu. And soybean base of 12 acres with a PLC yield of 46bu.. The tillable farmland is classified as NHEL. The predominant soil types of the land include: P2A-McCreath, P48A-Allendorf, P9A-Gillett Grove, P1B-Annieville. According to Agri-Data this tillable land has a productivity index rating of 88 and an estimated average county CER rating of 70.20. This farm also has approx. 10,110 feet of drainage tile which was installed in approx. 2011! This tract of land offers a tremendous opportunity to purchase a farm with road on only 1 side with great topography and soil ratings! Land in this locale is not often available for purchase at auction! If you are looking for a smaller tract of land to add to your operation or are a younger farmer looking to purchase your first farm this is an outstanding opportunity to purchase a quality tract of Grand Prairie TWP, Nobles County, MN farmland! Make plans today to attend this auction and purchase this farmland!

# Aerial Map