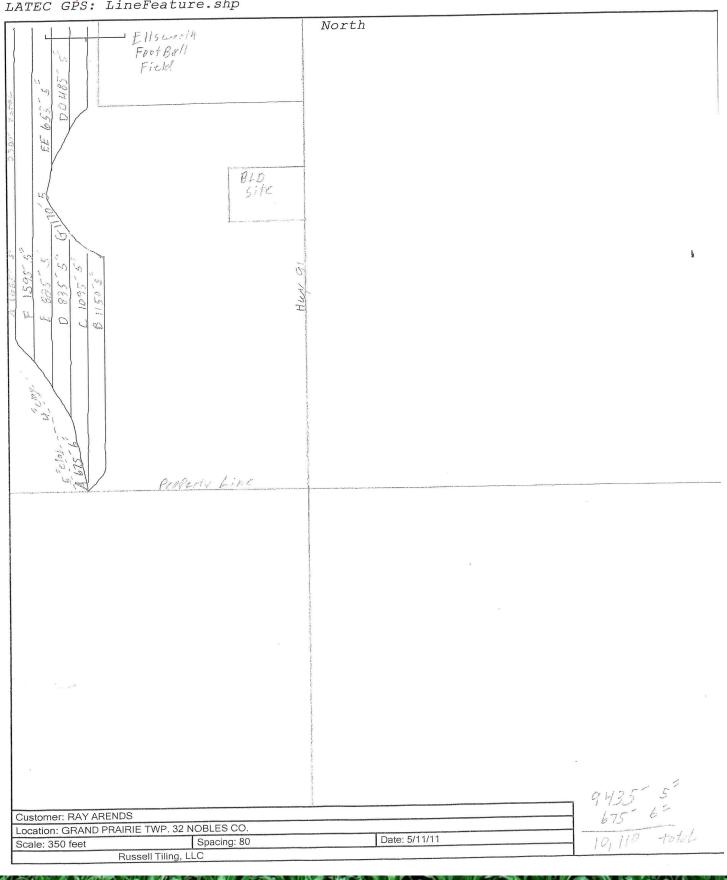

# Tile Map

LATEC GPS: LineFeature.shp

General description: According to the Nobles County Assessor, this property contains 52.19+/- gross acres. According to FSA, this property contains approx. 50.92+/- tillable acres with the remainder in road and ditch. This farm has a corn base of 38.90+/- acres with a PLC yield of 165Bu. And soybean base of 12 acres with a PLC yield of 46bu.. The tillable farmland is classified as NHEL. The predominant soil types of the land include: P2A-McCreath, P48A-Allendorf, P9A-Gillett Grove, P1B-Annieville. According to Agri-Data this tillable land has a productivity index rating of 88 and an estimated average county CER rating of 70.20. This farm also has approx. 10,110 feet of drainage tile which was installed in approx. 2011! This tract of land offers a tremendous opportunity to purchase a farm with road on only 1 side with great topography and soil ratings! Land in this locale is not often available for purchase at auction! If you are looking for a smaller tract of land to add to your operation or are a younger farmer looking to purchase your first farm this is an outstanding opportunity to purchase a quality tract of Grand Prairie TWP, Nobles County, MN farmland! Make plans today to attend this auction and purchase this farmland!