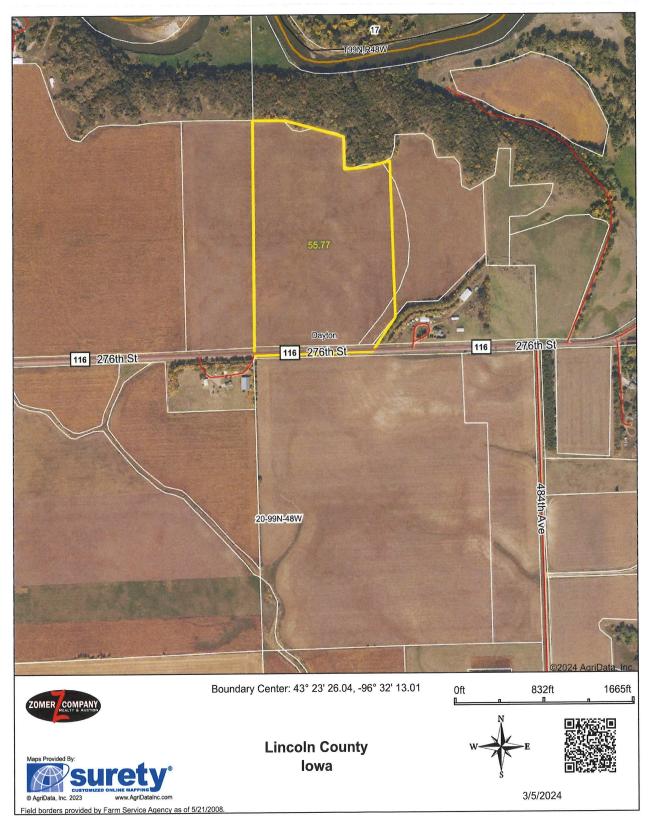

Abbreviated Legal Description: Tract 5A of Petterson's Addition to Government Lot 4, Government Lot 5 And the South 1/2 of the SE1/4 of Section 17, TWP 99N, Range 48W, Lincoln County, SD. Subject to all public roads and easements of record.

General Description: According to the recent survey this farm consists of 55.77+/- gross acres! According to the survey this tract of farmland has approx. 54.74+/- tillable acres with the remainder in road/ditch. The predominant soil types include: EaB-Egan, WeA-Wentworth, Cd-Chancellor-Viborg, WhA-Wentworth-Chancellor, SuF-Steinauer-Shindler. According to Agri-Data this farm has a productivity index rating of 85.2. This farm has a corn base and soybean base combined with the adjoining property and FSA will need to complete a reconstitution on this farm due to the recent survey. This is an outstanding farm in Dayton TWP, Lincoln County, South Dakota! This farm has outstanding soil ratings and is 98% tillable and is an inside tract of farmland with road on only 1 side! This property will also be sold with 1 housing eligibility! If you are looking for a great farm to add to your operation or a fantastic investment this tract of land is one that you will want to take a look at! Make plans today to attend this auction and purchase this tract of farmland! Opportunities to purchase land within minutes of Harrisburg, SD & Canton, SD with a housing eligibility and on a hard surface road is something that is not always readily available! Do not pass up this opportunity to purchase this land! Buyer of the farm will receive and will be required to grant an ingress/egress access easement to the adjoining property owner to the East of this property. Contact an agent for details!