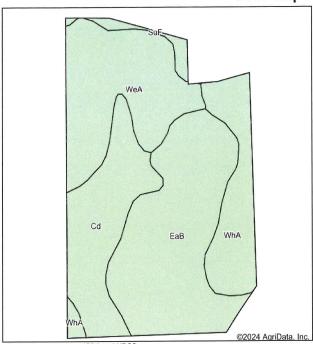

### Soils Map

State:

County: Lincoln

Location: 43° 23' 16.59, -96° 32' 13.04

Township: Dayton Acres: 55.77 3/5/2024 Date:

| Solls | Soils data provided by USDA and NRCS.                                        |       |                     |                            |                       |                        |              |                        |                           |     |                        |                        |            |                |                       |                   |                       |                      |
|-------|------------------------------------------------------------------------------|-------|---------------------|----------------------------|-----------------------|------------------------|--------------|------------------------|---------------------------|-----|------------------------|------------------------|------------|----------------|-----------------------|-------------------|-----------------------|----------------------|
| Are   | Area Symbol: SD083, Soil Area Version: 25                                    |       |                     |                            |                       |                        |              |                        |                           |     |                        |                        |            |                |                       |                   |                       |                      |
| Code  | Soil<br>Description                                                          | Acres | Percent<br>of field | Non-<br>Irr<br>Class<br>*c | Productivity<br>Index | Alfalfa<br>hay<br>Tons | Barley<br>Bu | Bromegrass<br>hay Tons | Bromegrass<br>alfalfa AUM | Com | Corn<br>silage<br>Tons | Grain<br>sorghum<br>Bu | Oats<br>Bu | Soybeans<br>Bu | Spring<br>wheat<br>Bu | Sunflowers<br>Lbs | Winter<br>wheat<br>Bu | *n NCCPI<br>Soybeans |
| EaB   | Egan silty<br>clay loam,<br>3 to 6<br>percent<br>slopes                      | 20.73 | 37.2%               | lle                        | 82                    | 4.5                    | 50           | 4                      | 4.7                       | 90  | 10.7                   | 52                     | 63         | 34             | 35                    | 1340              | 39                    | 59                   |
| WeA   | Wentworth<br>silty clay<br>loam, 0 to<br>2 percent<br>slopes                 | 14.41 | 25.8%               | -                          | 93                    |                        |              |                        |                           |     |                        |                        |            |                |                       |                   |                       | 66                   |
| Cd    | Chancellor-<br>Viborg silty<br>clay loams                                    | 11.22 | 20.1%               | llw                        | 87                    | 3.7                    | 47           | 4.6                    | 4.7                       | 94  | 11.1                   | 55                     | 59         | 35             | 33                    | 1400              | 36                    | 47                   |
| WhA   | Wentworth-<br>Chancellor<br>silty clay<br>loams, 0 to<br>2 percent<br>slopes | 8.28  | 14.8%               | lw                         | 88                    | 4.1                    | 51           | 4.4                    | 4.7                       | 98  | 11.6                   | 57                     | 64         | 37             | 36                    | 1460              | 39                    | 55                   |
| SuF   | Steinauer-<br>Shindler<br>clay loams,<br>24 to 40<br>percent<br>slopes       | 1.13  | 2.0%                | VIIe                       | 5                     | 1.1                    | 5            | 1.1                    | 1.2                       | 5   |                        |                        |            | 1              | 3                     | 60                |                       | 12                   |
|       | Wei                                                                          | ahted | Average             | 1.69                       | 85.2                  | 3                      | 35.7         | 3.1                    | 3.4                       | 67  | 7.9                    | 38.9                   | 44.9       | 25.2           | 25.1                  | 997.7             | 27.6                  | *n 56.8              |