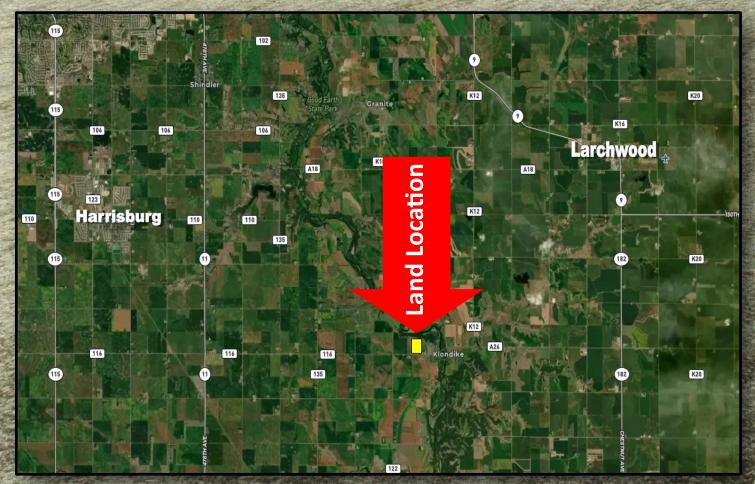

Location: From the Canton, SD firehall go North on 481st Ave for 6 miles to 276th St. then go 2 1/2 miles East on 276th St. to the farmland or from Casey's in Harrisburg, SD go East on Willow St/273rd St for 3 miles to HWY 11 then go South on HWY 11 for 3 miles to 276th St. then go 5 1/2 miles East on 276th St. to the farmland. Farm is located on the North side of 276th St. Auction signs will be posted. Auction will be held at the site of the land!