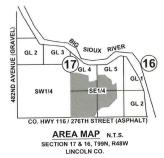

Abbreviated Legal Description: Tract 5A of Petterson's Addition to Government Lot 4, Government Lot 5 And the South 1/2 of the SE1/4 of Section 17, TWP 99N, Range 48W, Lincoln County, SD. Subject to all public roads and easements of record.

General Description: According to the recent survey this farm consists of 55.77+/- gross acres! According to the survey this tract of farmland has approx. 54.74+/- tillable acres with the remainder in road/ditch. The predominant soil types include: EaB-Egan, WeA-Wentworth, Cd-Chancellor-Viborg, WhA-Wentworth-Chancellor, SuF-Steinauer-Shindler. According to Agri-Data this farm has a productivity index rating of 85.2. This farm has a corn base and soybean base combined with the adjoining property and FSA will need to complete a reconstitution on this farm due to the recent survey. This is an outstanding farm in Dayton TWP, Lincoln County, South Dakota! This farm has outstanding soil ratings and is 98% tillable and is an inside tract of farmland with road on only 1 side! This property will also be sold with 1 housing eligibility! If you are looking for a great farm to add to your operation or a fantastic investment this tract of land is one that you will want to take a look at! Make plans today to attend this auction and purchase this tract of farmland! Opportunities to purchase land within minutes of Harrisburg, SD & Canton, SD with a housing eligibility and on a hard surface road is something that is not always readily available! Do not pass up this opportunity to purchase this land! Buyer of the farm will receive and will be required to grant an ingress/egress access easement to the adjoining property owner to the East of this property. Contact an agent for details!