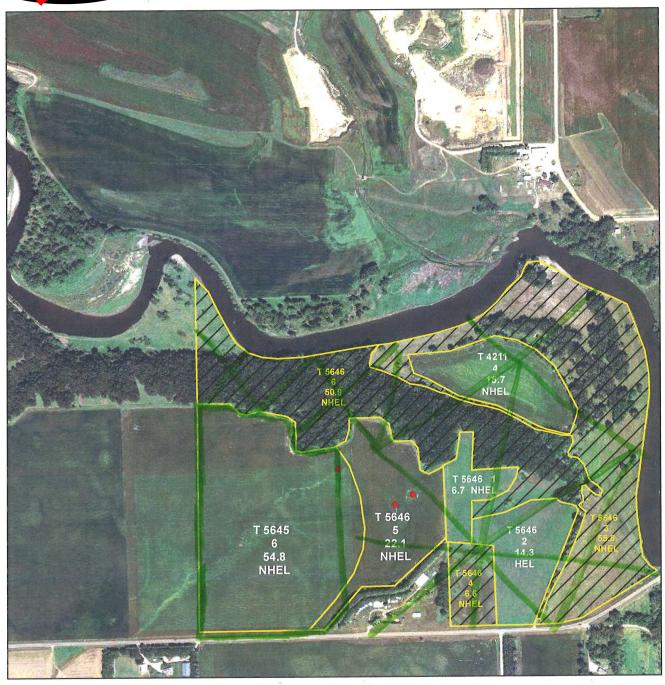

2022 Ortho-Photography - Not to Scale

December 2, 2022

Tract Number : 5645

 Description
 :
 NE4 17 99 48 west 54.8 acres

 FSA Physical Location
 :
 SOUTH DAKOTA/LINCOLN

 ANSI Physical Location
 :
 SOUTH DAKOTA/LINCOLN

BIA Unit Range Number :

HEL Status : NHEL: No agricultural commodity planted on undetermined fields

Wetland Status : Tract contains a wetland or farmed wetland

WL Violations : None

Owners : DEBRA SIMONSON, SORUM FARM TRUST, OMAR F PETTERSON LIVING TR.

Other Producers : None

Recon ID : 46-083-2009-202

### **Tract Land Data**

| Farm Land             | Cropland              | DCP Cropland           | WBP            | EWP  | WRP  | GRP                  | Sugarcane |
|-----------------------|-----------------------|------------------------|----------------|------|------|----------------------|-----------|
| 54.80                 | 54.80                 | 54.80                  | 0.00           | 0.00 | 0.00 | 0.00                 | 0.0       |
| State<br>Conservation | Other<br>Conservation | Effective DCP Cropland | Double Cropped | CRP  | MPL  | DCP Ag. Rel Activity | SOD       |
| 0.00                  | 0.00                  | 54.80                  | 0.00           | 0.00 | 0.00 | 0.00                 | 0.00      |