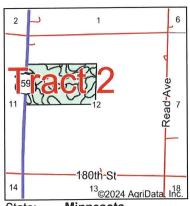

Auction Company
1414 Main St.,
Rock Valley, IA 51247
www.zomercompany.com
712-476-9443

**Abbreviated Legal Description of Tract 2**: The South Approx. 91 acres of the NW1/4 located on the South side of ditch, all located in Section 12, TWP 103N, Range 40W, Nobles County, MN. Subject to all public easements and roadways of record. Sold subject to all drainage taxes and assessments if any.

General description of Tract 2: According to the county assessor/Agri-Data, this property contains 91+/- gross acres of farmland. This farm will be surveyed prior to the auction and will be sold based on the gross surveyed acres. According to FSA, this property contains approx. 84.24+/- tillable acres of which approx. 3.20 acres are currently enrolled in CRP with the contract ending 9/30/2032 with an annual payment of \$779.00. Seller will retain the 10-1-23 CRP payment & buyer shall receive the full 10-1-2024 CRP payment. This farm has a corn base only of 77.73 acres with a PLC yield of 130bu. The tillable farmland is classified as NHEL. The predominant soil types include: L83A-Webster, L1414A-Spillville, L85A-Nicollet, L126A-Coland, L139B-Wadena, L139A-Wadena, L157A-Lowlein, L135A-Okabena, L79B-Clarion, L152B-Lowlein-Round Lake. According to Agri-Data this farm has a productivity index rating of 90.4 and a county CER rating of 72.76 (Currently combined with the county with Tract 1)! This farm also recently had approx. 18,000+ feet of drainage tile line installed in the fall of 2021! This is a fantastic offering of Nobles County, MN farmland! This land can be farmed in 1/2 mile rows! Land in this area is not often available for sale at auction! If you are a younger farmer looking to get started or an established farmer looking to add more acres to your operation this tract of land presents a tremendous opportunity to purchase a quality tract of land which you can be proud to own and which your family can be proud to own for generations to come! Land long term has always proven itself to be an excellent investment! This farm had fertilizer applied in the fall of 2023 and buyer shall be required to reimburse former tenant at closing for fertilizer applied. This farm was also chiseled in the fall of 2023 and buyer shall be required to reimburse former tenant for this work. Contact an agent for details.