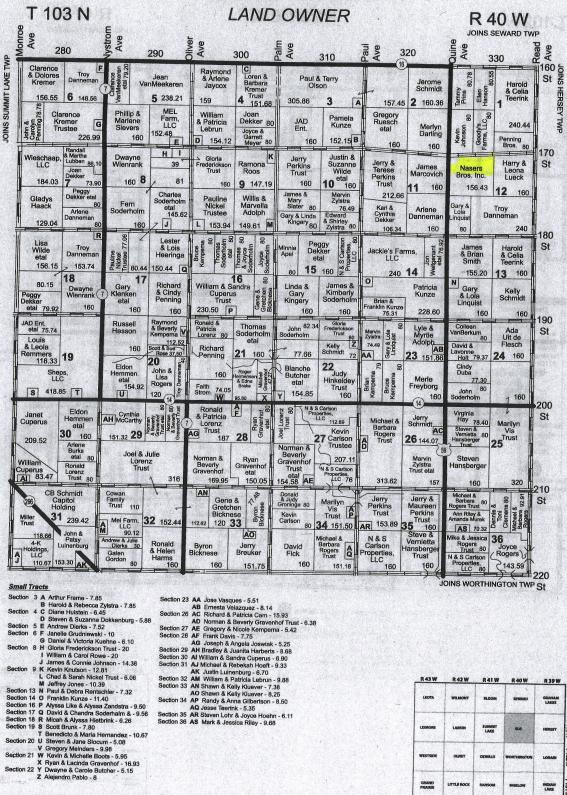

# **ELK TWP**

| LEOTA            | WILMONT     | BLOOM           | SEWARD      | GRAHAM<br>LAKES | T 104 N |
|------------------|-------------|-----------------|-------------|-----------------|---------|
| LISMONE          | LARKIN      | SUMMET<br>LAICE | es.e        | HERSEY          | T 103 N |
| WESTSIDE         | OLNEY       | DEWALD          | WORTHINGTON | LORAN           | T 102 N |
| GRAND<br>PRAIRIE | LITTLE ROCK | RANSON          | BIGELOW     | INDIAN<br>LAKE  | T 101 N |

R42W

**NOBLES COUNTY, MN** 