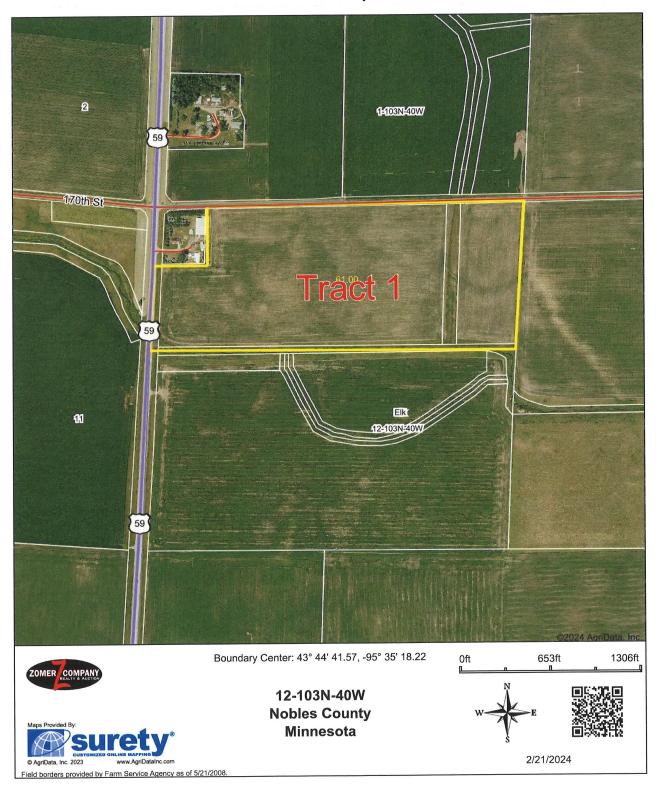

**Abbreviated Legal Description of Tract 1**: The North Approx. 61 acres of the NW1/4 located on the North side of ditch Excepting an acreage site located therein, all located in Section 12, TWP 103N, Range 40W, Nobles County, MN. Subject to all public easements and roadways of record. Sold subject to all drainage taxes and assessments if any.

General description of Tract 1: According to the county assessor/Agri-Data, this property contains 61+/- gross acres of farmland. This farm will be surveyed prior to the auction and will be sold based on the gross surveyed acres. According to FSA, this property contains approx. 57.79+/- tillable acres of which approx. 5 acres are currently enrolled in CRP with one contract ending 9/30/2033 with an annual payment of \$600.00 and one contract ending 9/30/2032 with an annual payment of \$721.00. Seller will retain the 10-1-23 CRP payment & buyer shall receive the full 10-1-2024 CRP payment. This farm has a corn base only of 52.69 acres with a PLC yield of 153bu. The tillable farmland is classified as NHEL. The predominant soil types include: L85A-Nicollet, L1414A-Spillville, L83A-Webster, L126A-Coland, L139A-Wadena. According to Agri-Data this farm has a productivity index rating of 93 and a county CER rating of 72.76 (Currently combined with the county with Tract 2)! This is a fantastic offering of Nobles County, MN farmland! Land in this area is not often available for sale at auction! If you are a younger farmer looking to get started or an established farmer looking to add more acres to your operation this tract of land presents a tremendous opportunity to purchase a quality tract of land which you can be proud to own and which your family can be proud to own for generations to come! This farm had fertilizer applied in the fall of 2023 and buyer shall be required to reimburse former tenant at closing for fertilizer applied. Contact an agent for details.