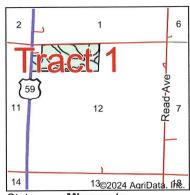

**Location:** From the West edge of Brewster, MN at the intersection of HWY 1(Wass Ave) and HWY 14 (200th St) go 6 miles West on HWY 14 (Wass Ave) to Quine Ave (59) then go North on Quine Ave (59) for 2 3/4 Miles to the farms. Both tracts are located on the East side of Quine Ave (59). The tracts adjoin each other. Auction Signs Will Be Posted. Auction to be held at the site of the farmland.

**Abbreviated Legal Description of Tract 1**: The North Approx. 61 acres of the NW1/4 located on the North side of ditch Excepting an acreage site located therein, all located in Section 12, TWP 103N, Range 40W, Nobles County, MN. Subject to all public easements and roadways of record. Sold subject to all drainage taxes and assessments if any.

Auction Company
1414 Main St.,
Rock Valley, IA 51247
www.zomercompany.com
712-476-9443

**Abbreviated Legal Description of Tract 2**: The South Approx. 91 acres of the NW1/4 located on the South side of ditch, all located in Section 12, TWP 103N, Range 40W, Nobles County, MN. Subject to all public easements and roadways of record. Sold subject to all drainage taxes and assessments if any.