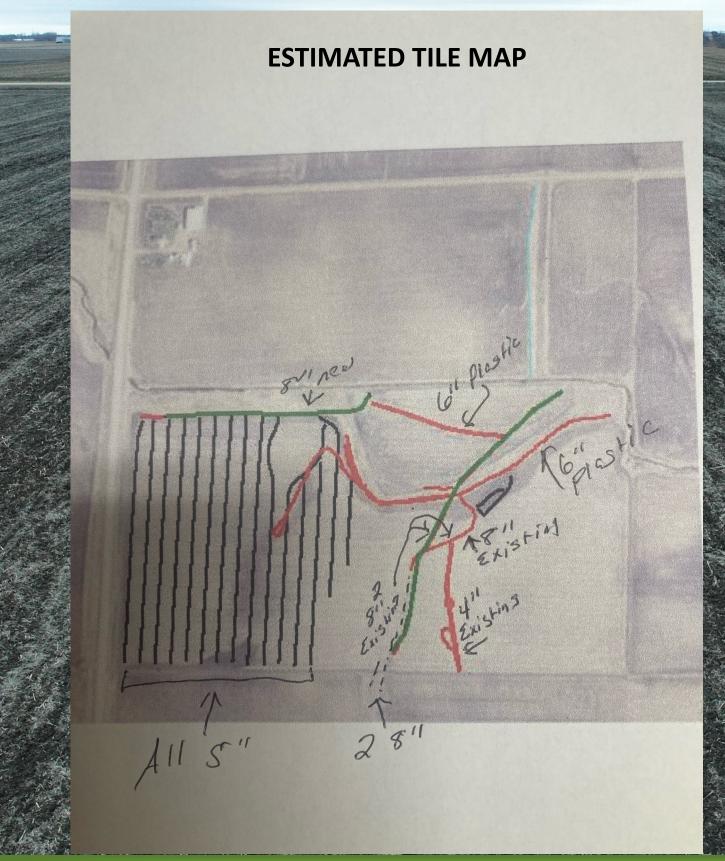

General description of Tract 2: According to the county assessor/Agri-Data, this property contains 91+/- gross acres of farmland. This farm will be surveyed prior to the auction and will be sold based on the gross surveyed acres. According to FSA, this property contains approx. 84.24+/- tillable acres of which approx. 3.20 acres are currently enrolled in CRP with the contract ending 9/30/2032 with an annual payment of \$779.00. Seller will retain the 10-1-23 CRP payment & buyer shall receive the full 10-1-2024 CRP payment. This farm has a corn base only of 77.73 acres with a PLC yield of 130bu. The tillable farmland is classified as NHEL. The predominant soil types include: L83A-Webster, L1414A-Spillville, L85A-Nicollet, L126A-Coland, L139B-Wadena, L139A-Wadena, L157A-Lowlein, L135A-Okabena, L79B-Clarion, L152B-Lowlein-Round Lake. According to Agri-Data this farm has a productivity index rating of 90.4 and a county CER rating of 72.76 (Currently combined with the county with Tract 1)! This farm also recently had approx. 18,000+ feet of drainage tile line installed in the fall of 2021! This is a fantastic offering of Nobles County, MN farmland! This land can be farmed in 1/2 mile rows! Land in this area is not often available for sale at auction! If you are a younger farmer looking to get started or an established farmer looking to add more acres to your operation this tract of land presents a tremendous opportunity to purchase a quality tract of land which you can be proud to own and which your family can be proud to own for generations to come! Land long term has always proven itself to be an excellent investment! This farm had fertilizer applied in the fall of 2023 and buyer shall be required to reimburse former tenant at closing for fertilizer applied. This farm was also chiseled in the fall of 2023 and buyer shall be required to reimburse former tenant for this work. Contact an agent for details.