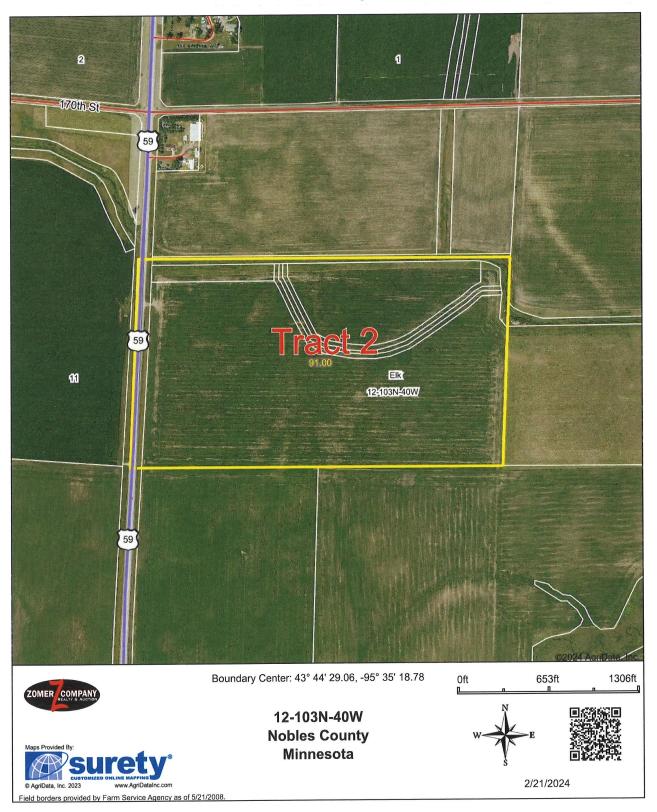

Auction Company
1414 Main St.,
Rock Valley, IA 51247
www.zomercompany.com
712-476-9443

**Abbreviated Legal Description of Tract 2**: The South Approx. 91 acres of the NW1/4 located on the South side of ditch, all located in Section 12, TWP 103N, Range 40W, Nobles County, MN. Subject to all public easements and roadways of record. Sold subject to all drainage taxes and assessments if any.

General description of Tract 2: According to the county assessor/Agri-Data, this property contains 91+/- gross acres of farmland. This farm will be surveyed prior to the auction and will be sold based on the gross surveyed acres. According to FSA, this property contains approx. 84.24+/- tillable acres of which approx. 3.20 acres are currently enrolled in CRP with the contract ending 9/30/2032 with an annual payment of \$779.00. Seller will retain the 10-1-23 CRP payment & buyer shall receive the full 10-1-2024 CRP payment. This farm has a corn base only of 77.73 acres with a PLC yield of 130bu. The tillable farmland is classified as NHEL. The predominant soil types include: L83A-Webster, L1414A-Spillville, L85A-Nicollet, L126A-Coland, L139B-Wadena, L139A-Wadena, L157A-Lowlein, L135A-Okabena, L79B-Clarion, L152B-Lowlein-Round Lake. According to Agri-Data this farm has a productivity index rating of 90.4 and a county CER rating of 72.76 (Currently combined with the county with Tract 1)! This farm also recently had approx. 18,000+ feet of drainage tile line installed in the fall of 2021! This is a fantastic offering of Nobles County, MN farmland! This land can be farmed in 1/2 mile rows! Land in this area is not often available for sale at auction! If you are a younger farmer looking to get started or an established farmer looking to add more acres to your operation this tract of land presents a tremendous opportunity to purchase a quality tract of land which you can be proud to own and which your family can be proud to own for generations to come! Land long term has always proven itself to be an excellent investment! This farm had fertilizer applied in the fall of 2023 and buyer shall be required to reimburse former tenant at closing for fertilizer applied. This farm was also chiseled in the fall of 2023 and buyer shall be required to reimburse former tenant for this work. Contact an agent for details.