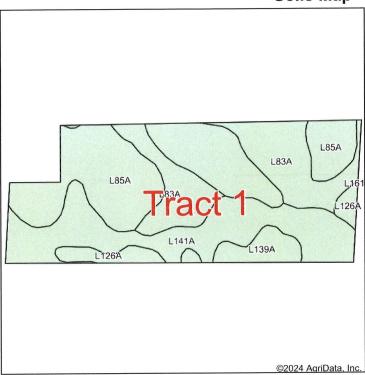

# Soils Map

State: Minnesota County: **Nobles** 

Location: 12-103N-40W

Township: Elk Acres:

2/21/2024 Date:

Soils data provided by USDA and NRCS.

| Solis ua                                  | Soils data provided by GSDA and NNGS.                         |       |                  |                     |                       |                      |  |
|-------------------------------------------|---------------------------------------------------------------|-------|------------------|---------------------|-----------------------|----------------------|--|
| Area Symbol: MN105, Soil Area Version: 22 |                                                               |       |                  |                     |                       |                      |  |
| Code                                      | Soil Description                                              | Acres | Percent of field | Non-Irr Class<br>*c | Productivity<br>Index | *n NCCPI<br>Soybeans |  |
|                                           | Nicollet clay loam, 1 to 3 percent slopes                     | 23.81 | 39.0%            | lw                  | 99                    | 81                   |  |
| L141A                                     | Spillville loam, 0 to 2 percent slopes, occasionally flooded  | 17.28 | 28.3%            | llw                 | 91                    | 87                   |  |
| L83A                                      | Webster clay loam, 0 to 2 percent slopes                      | 13.92 | 22.8%            | llw                 | 93                    | 82                   |  |
|                                           | Coland clay loam, 0 to 2 percent slopes, occasionally flooded | 3.12  | 5.1%             | llw                 | 83                    | 83                   |  |
| L139A                                     | Wadena loam, 0 to 2 percent slopes                            | 2.87  | 4.7%             | lls                 | 66                    | 52                   |  |
| Weighted Average                          |                                                               |       |                  |                     | 93                    | *n 81.7              |  |

\*n: The aggregation method is "Weighted Average using all components" \*c: Using Capabilities Class Dominant Condition Aggregation Method

Soils data provided by USDA and NRCS.

Farm 7401

2023 Program Year