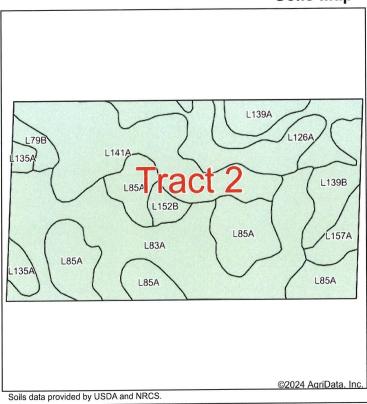

General description of Tract 2: According to the county assessor/Agri-Data, this property contains 91+/- gross acres of farmland. This farm will be surveyed prior to the auction and will be sold based on the gross surveyed acres. According to FSA, this property contains approx. 84.24+/- tillable acres of which approx. 3.20 acres are currently enrolled in CRP with the contract ending 9/30/2032 with an annual payment of \$779.00. Seller will retain the 10-1-23 CRP payment & buyer shall receive the full 10-1-2024 CRP payment. This farm has a corn base only of 77.73 acres with a PLC yield of 130bu. The tillable farmland is classified as NHEL. The predominant soil types include: L83A-Webster, L1414A-Spillville, L85A-Nicollet, L126A-Coland, L139B-Wadena, L139A-Wadena, L157A-Lowlein, L135A-Okabena, L79B-Clarion, L152B-Lowlein-Round Lake. According to Agri-Data this farm has a productivity index rating of 90.4 and a county CER rating of 72.76 (Currently combined with the county with Tract 1)! This farm also recently had approx. 18,000+ feet of drainage tile line installed in the fall of 2021! This is a fantastic offering of Nobles County, MN farmland! This land can be farmed in 1/2 mile rows! Land in this area is not often available for sale at auction! If you are a younger farmer looking to get started or an established farmer looking to add more acres to your operation this tract of land presents a tremendous opportunity to purchase a quality tract of land which you can be proud to own and which your family can be proud to own for generations to come! Land long term has always proven itself to be an excellent investment! This farm had fertilizer applied in the fall of 2023 and buyer shall be required to reimburse former tenant at closing for fertilizer applied. This farm was also chiseled in the fall of 2023 and buyer shall be required to reimburse former tenant for this work. Contact an agent for details.

# Soils Map

State: Minnesota County: **Nobles** 

Location: 12-103N-40W

Township: Elk Acres:

2/21/2024 Date:

Soils data provided by USDA and NRCS.

| Solis ua                                  | Soils data provided by GSDA and NNGS.                         |       |                  |                     |                       |                      |  |
|-------------------------------------------|---------------------------------------------------------------|-------|------------------|---------------------|-----------------------|----------------------|--|
| Area Symbol: MN105, Soil Area Version: 22 |                                                               |       |                  |                     |                       |                      |  |
| Code                                      | Soil Description                                              | Acres | Percent of field | Non-Irr Class<br>*c | Productivity<br>Index | *n NCCPI<br>Soybeans |  |
|                                           | Nicollet clay loam, 1 to 3 percent slopes                     | 23.81 | 39.0%            | lw                  | 99                    | 81                   |  |
| L141A                                     | Spillville loam, 0 to 2 percent slopes, occasionally flooded  | 17.28 | 28.3%            | llw                 | 91                    | 87                   |  |
| L83A                                      | Webster clay loam, 0 to 2 percent slopes                      | 13.92 | 22.8%            | llw                 | 93                    | 82                   |  |
|                                           | Coland clay loam, 0 to 2 percent slopes, occasionally flooded | 3.12  | 5.1%             | llw                 | 83                    | 83                   |  |
| L139A                                     | Wadena loam, 0 to 2 percent slopes                            | 2.87  | 4.7%             | lls                 | 66                    | 52                   |  |
| Weighted Average                          |                                                               |       |                  |                     | 93                    | *n 81.7              |  |

\*n: The aggregation method is "Weighted Average using all components" \*c: Using Capabilities Class Dominant Condition Aggregation Method

Soils data provided by USDA and NRCS.

Farm 7401

2023 Program Year