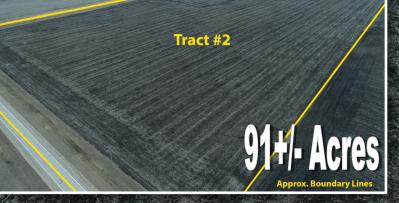

Auction Company
1414 Main St.,
Rock Valley, IA 51247
www.zomercompany.com
712-476-9443

**Abbreviated Legal Description of Tract 2**: The South Approx. 91 acres of the NW1/4 located on the South side of ditch, all located in Section 12, TWP 103N, Range 40W, Nobles County, MN. Subject to all public easements and roadways of record. Sold subject to all drainage taxes and assessments if any.

General description of Tract 2: According to the county assessor/Agri-Data, this property contains 91+/- gross acres of farmland. This farm will be surveyed prior to the auction and will be sold based on the gross surveyed acres. According to FSA, this property contains approx. 84.24+/- tillable acres of which approx. 3.20 acres are currently enrolled in CRP with the contract ending 9/30/2032 with an annual payment of \$779.00. Seller will retain the 10-1-23 CRP payment & buyer shall receive the full 10-1-2024 CRP payment. This farm has a corn base only of 77.73 acres with a PLC yield of 130bu. The tillable farmland is classified as NHEL. The predominant soil types include: L83A-Webster, L1414A-Spillville, L85A-Nicollet, L126A-Coland, L139B-Wadena, L139A-Wadena, L157A-Lowlein, L135A-Okabena, L79B-Clarion, L152B-Lowlein-Round Lake. According to Agri-Data this farm has a productivity index rating of 90.4 and a county CER rating of 72.76 (Currently combined with the county with Tract 1)! This farm also recently had approx. 18,000+ feet of drainage tile line installed in the fall of 2021! This is a fantastic offering of Nobles County, MN farmland! This land can be farmed in 1/2 mile rows! Land in this area is not often available for sale at auction! If you are a younger farmer looking to get started or an established farmer looking to add more acres to your operation this tract of land presents a tremendous opportunity to purchase a quality tract of land which you can be proud to own and which your family can be proud to own for generations to come! Land long term has always proven itself to be an excellent investment! This farm had fertilizer applied in the fall of 2023 and buyer shall be required to reimburse former tenant at closing for fertilizer applied. This farm was also chiseled in the fall of 2023 and buyer shall be required to reimburse former tenant for this work. Contact an agent for details.