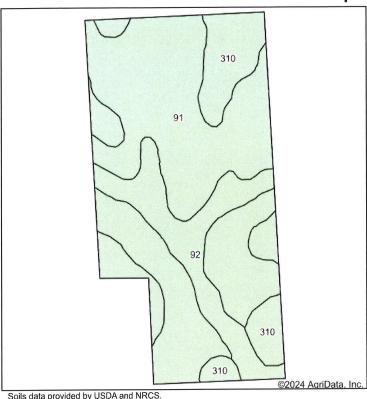

General Description: According to the recent survey, this property contains 76.83 gross acres. According to FSA/survey, this farm contains approx. 73.07 +/- tillable acres with the balance in road/ditch. This farm has a corn base and soybean base combined with the adjoining farmland with a PLC yield of 185bu on corn and a PLC yield of 51bu on soybeans. This farm is classified as NHEL. The predominant soil types include: 91-Primghar, 310-Galva, 92-Marcus. The average CSR1 is 75.1. The average CSR2 is 99. This is a powerful offering of Sioux County, IA land! How often can you say that you have the opportunity to purchase a tract of land with as exceptional soil ratings as this farm offers! If you are looking for land to add to your operation or investment portfolio then be sure to make plans to acquire this outstanding tract of Sioux County, IA farmland! If you decide to purchase this farm it is an investment in your family's future and you will look back 5, 10 & 20 years from now and be glad that you seized this opportunity to purchase this farm!