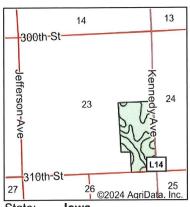

Farm Location: From the "Brew" gas station in Boyden, IA on HWY 18 Go 1 Mile North on Kennedy Ave to the farm. This farm is located on the West side of Kennedy Ave and North side of 310th St.

Auction Location: Auction To Be Held At the Crossroads Pavilion Event Center in Sheldon, IA (301 34th Ave., Sheldon, IA)

Watch zomercompany.com for in-

clement weather!

Abbreviated Legal Description: Parcel C in the SE1/4 of Section 23, TWP 97N, Range 44W, Sioux County, IA. Subject to all easements and public roads of record.