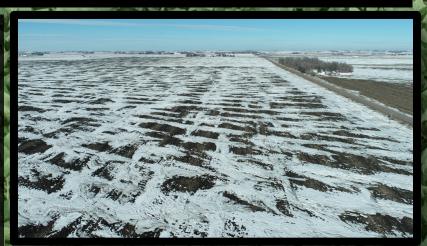

General Description: According to the recent survey, this property contains 76.83 gross acres. According to FSA/survey, this farm contains approx. 73.07 +/- tillable acres with the balance in road/ditch. This farm has a corn base and soybean base combined with the adjoining farmland with a PLC yield of 185bu on corn and a PLC yield of 51bu on soybeans. This farm is classified as NHEL. The predominant soil types include: 91-Primghar, 310-Galva, 92-Marcus. The average CSR1 is 75.1. The average CSR2 is 99. This is a powerful offering of Sioux County, IA land! How often can you say that you have the opportunity to purchase a tract of land with as exceptional soil ratings as this farm offers! If you are looking for land to add to your operation or investment portfolio then be sure to make plans to acquire this outstanding tract of Sioux County, IA farmland! If you decide to purchase this farm it is an investment in your family's future and you will look back 5, 10 & 20 years from now and be glad that you seized this opportunity to purchase this farm!