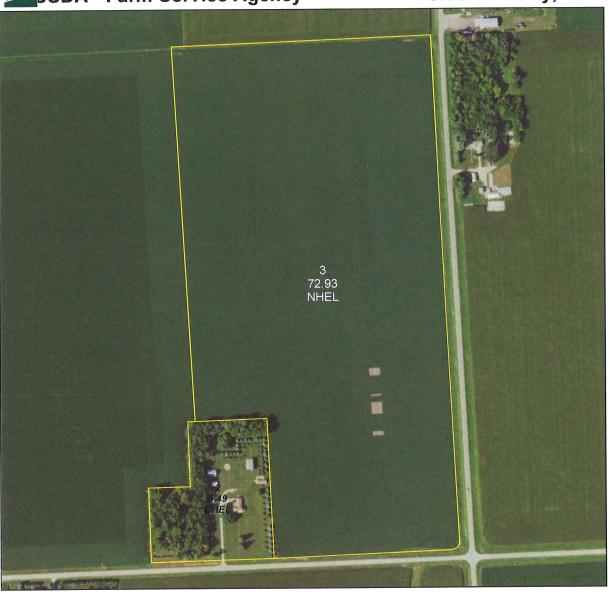

General Description: According to the recent survey, this property contains 76.83 gross acres. According to FSA/survey, this farm contains approx. 73.07 +/- tillable acres with the balance in road/ditch. This farm has a corn base and soybean base combined with the adjoining farmland with a PLC yield of 185bu on corn and a PLC yield of 51bu on soybeans. This farm is classified as NHEL. The predominant soil types include: 91-Primghar, 310-Galva, 92-Marcus. The average CSR1 is 75.1. The average CSR2 is 99. This is a powerful offering of Sioux County, IA land! How often can you say that you have the opportunity to purchase a tract of land with as exceptional soil ratings as this farm offers! If you are looking for land to add to your operation or investment portfolio then be sure to make plans to acquire this outstanding tract of Sioux County, IA farmland! If you decide to purchase this farm it is an investment in your family's future and you will look back 5, 10 & 20 years from now and be glad that you seized this opportunity to purchase this farm!