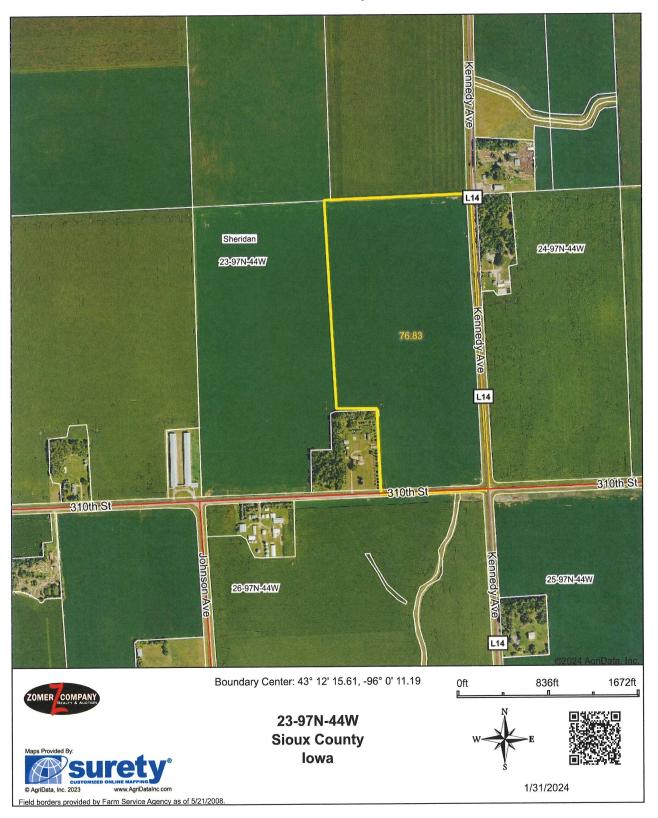

Farm Location: From the "Brew" gas station in Boyden, IA on HWY 18 Go 1 Mile North on Kennedy Ave to the farm. This farm is located on the West side of Kennedy Ave and North side of 310th St.

Auction Location: Auction To Be Held At the Crossroads Pavilion Event Center in Sheldon, IA (301 34th Ave., Sheldon, IA)

Watch zomercompany.com for in-

clement weather!

Abbreviated Legal Description: Parcel C in the SE1/4 of Section 23, TWP 97N, Range 44W, Sioux County, IA. Subject to all easements and public roads of record.

General Description: According to the recent survey, this property contains 76.83 gross acres. According to FSA/survey, this farm contains approx. 73.07 +/- tillable acres with the balance in road/ditch. This farm has a corn base and soybean base combined with the adjoining farmland with a PLC yield of 185bu on corn and a PLC yield of 51bu on soybeans. This farm is classified as NHEL. The predominant soil types include: 91-Primghar, 310-Galva, 92-Marcus. The average CSR1 is 75.1. The average CSR2 is 99. This is a powerful offering of Sioux County, IA land! How often can you say that you have the opportunity to purchase a tract of land with as exceptional soil ratings as this farm offers! If you are looking for land to add to your operation or investment portfolio then be sure to make plans to acquire this outstanding tract of Sioux County, IA farmland! If you decide to purchase this farm it is an investment in your family's future and you will look back 5, 10 & 20 years from now and be glad that you seized this opportunity to purchase this farm!