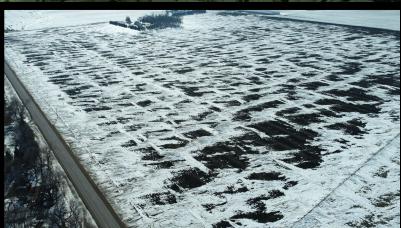

General Description: According to the recent survey, this property contains 76.83 gross acres. According to FSA/survey, this farm contains approx. 73.07 +/- tillable acres with the balance in road/ditch. This farm has a corn base and soybean base combined with the adjoining farmland with a PLC yield of 185bu on corn and a PLC yield of 51bu on soybeans. This farm is classified as NHEL. The predominant soil types include: 91-Primghar, 310-Galva, 92-Marcus. The average CSR1 is 75.1. The average CSR2 is 99. This is a powerful offering of Sioux County, IA land! How often can you say that you have the opportunity to purchase a tract of land with as exceptional soil ratings as this farm offers! If you are looking for land to add to your operation or investment portfolio then be sure to make plans to acquire this outstanding tract of Sioux County, IA farmland! If you decide to purchase this farm it is an investment in your family's future and you will look back 5, 10 & 20 years from now and be glad that you seized this opportunity to purchase this farm!