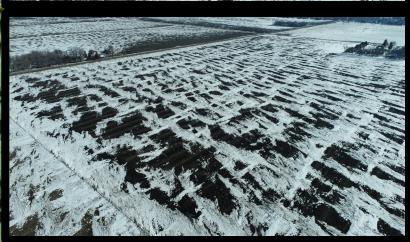

General Description: According to the recent survey, this property contains 76.83 gross acres. According to FSA/survey, this farm contains approx. 73.07 +/- tillable acres with the balance in road/ditch. This farm has a corn base and soybean base combined with the adjoining farmland with a PLC yield of 185bu on corn and a PLC yield of 51bu on soybeans. This farm is classified as NHEL. The predominant soil types include: 91-Primghar, 310-Galva, 92-Marcus. The average CSR1 is 75.1. The average CSR2 is 99. This is a powerful offering of Sioux County, IA land! How often can you say that you have the opportunity to purchase a tract of land with as exceptional soil ratings as this farm offers! If you are looking for land to add to your operation or investment portfolio then be sure to make plans to acquire this outstanding tract of Sioux County, IA farmland! If you decide to purchase this farm it is an investment in your family's future and you will look back 5, 10 & 20 years from now and be glad that you seized this opportunity to purchase this farm!