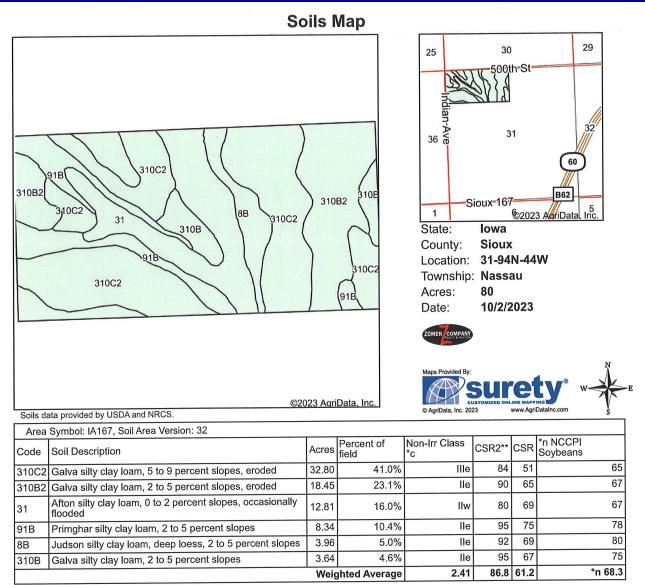

**General Description:** According to the Sioux County Assessor, this property contains 80+/- gross acres. According to FSA, this farm contains approx. 72.4+/- tillable acres and approx. 2.30+/- acres currently enrolled in CRP with an annual payment of \$1,069.00 with a contract expiring 9-30-2025. Seller shall retain the full 10-1-23 CRP payment, buyer shall receive the full 10-1-24 CRP payment. This farm has a corn base of 37.80 acres with a PLC yield of 164bu and a soybean base of 34.60 acres with a PLC yield of 47bu. This farm is classified as HEL. The predominant soil types include: 310B, B2, C2-Galva, 31-Afton, 91B-Primghar, 8B-Judson. The average CSR1 is 61.2. The average CSR2 is 86.8. This farm has fantastic soil ratings and is a farm which you can be proud to own! If you have been thinking about purchasing land to add to your operation or investment portfolio then be sure to take a look at this tremendous Sioux County, IA farm! This farm is in a great area! Land for generations has been a solid investment offering an excellent tool which your family can use to propel your family's legacy forward for years to come whether it be from farming the land or as an investment! Begin securing your family's legacy by making the decision to purchase this tract of land!

zomercompany.com

ZOMER COMPANY

SIOUX COUNTY, IA

**Aerial Map** 

zomercompany.com

\*\*IA has updated the CSR values for each county to CSR2.

\*n: The aggregation method is "Weighted Average using all components" \*c: Using Capabilities Class Dominant Condition Aggregation Method

Soils data provided by USDA and NRCS.

USDA is an equal opportunity provider, employer, and lender.