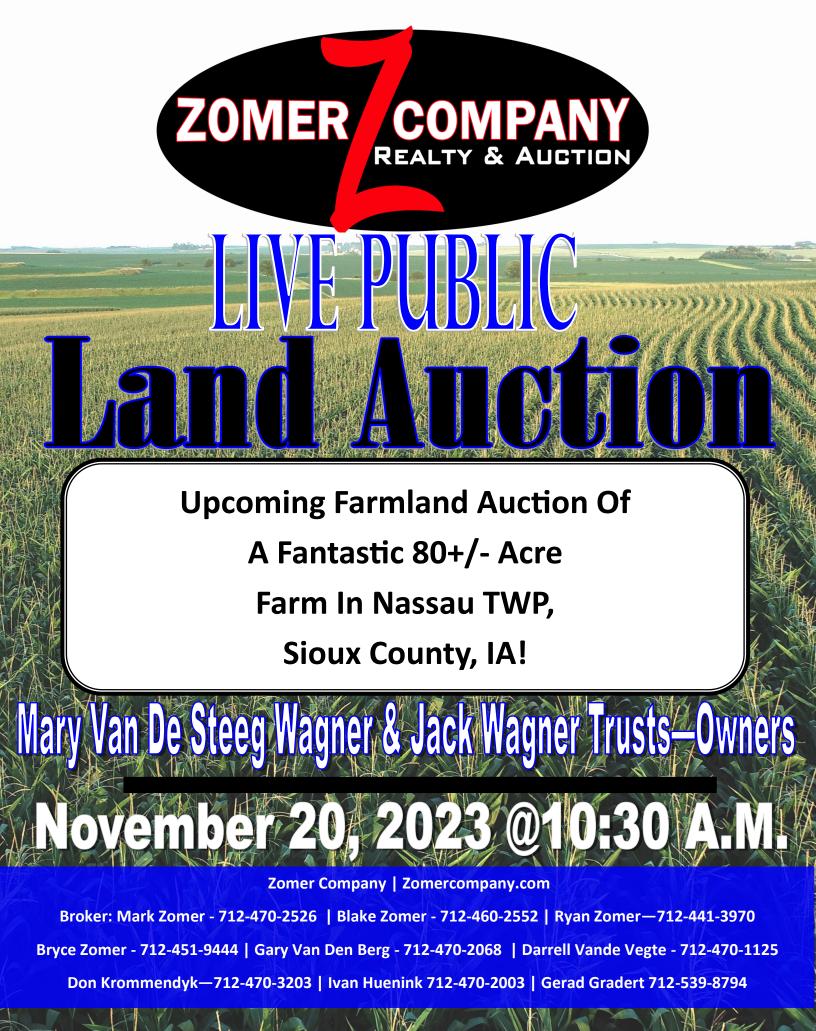

Auctioneers' Note: We are honored to present at public auction this fantastic tract of Sioux County, Iowa farmland! This farm is in an excellent location! If you have been looking for a quality tract of land to add to your operation or investment portfolio then be sure to take a look at this farm! Land is an excellent long term investment!

**Location:** From Carnes, IA go South on 60 for 1/4 mile to 500th St. then go approx. 1 1/4 mile West to the farm or from Orange City, IA go approx. 3 1/2 miles South on K64 (Jackson Ave) to HWY 60 then go South on HWY 60 for approx. 1/2 mile to 500th St. then go 1 1/4 mile West on 500th St or from Maurice, IA go South on HWY 75 for 3 miles to 500th St then go 4 1/4 miles East on 500th St to the farm. Farm is located in the Southeast corner of the intersection of 500th St. & Indian Ave. Auction to be held at the site of the farm. Watch zomercompany.com for inclement weather!

**General Description:** According to the Sioux County Assessor, this property contains 80+/- gross acres. According to FSA, this farm contains approx. 72.4+/- tillable acres and approx. 2.30+/- acres currently enrolled in CRP with an annual payment of \$1,069.00 with a contract expiring 9-30-2025. Seller shall retain the full 10-1-23 CRP payment, buyer shall receive the full 10-1-24 CRP payment. This farm has a corn base of 37.80 acres with a PLC yield of 164bu and a soybean base of 34.60 acres with a PLC yield of 47bu. This farm is classified as HEL. The predominant soil types include: 310B, B2, C2-Galva, 31-Afton, 91B-Primghar, 8B-Judson. The average CSR1 is 61.2. The average CSR2 is 86.8. This farm has fantastic soil ratings and is a farm which you can be proud to own! If you have been thinking about purchasing land to add to your operation or investment portfolio then be sure to take a look at this tremendous Sioux County, IA farm! This farm is in a great area! Land for generations has been a solid investment offering an excellent tool which your family can use to propel your family's legacy forward for years to come whether it be from farming the land or as an investment! Begin securing your family's legacy by making the decision to purchase this tract of land!