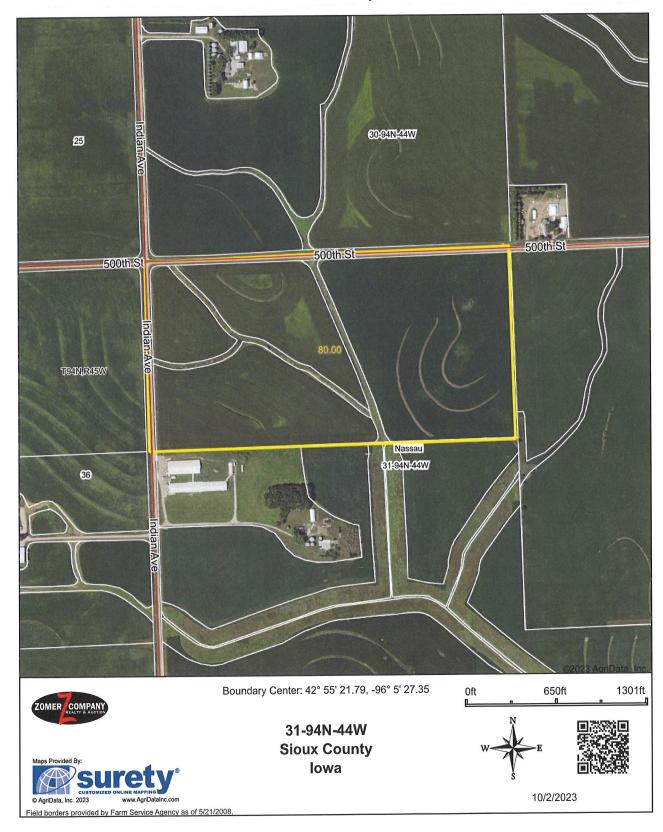

**Approx. Boundary Lines** 

zomercompany.com

Abbreviated Legal Description: The North 1/2 of the NW1/4 of Section 31, TWP 94N, Range 44W, Sioux County, IA. Subject to all easements and public roads of record.

zomercompany.com

ZOMER COMPANY

SIOUX COUNTY, IA

**Aerial Map** 

zomercompany.com

\*\*IA has updated the CSR values for each county to CSR2.

\*n: The aggregation method is "Weighted Average using all components" \*c: Using Capabilities Class Dominant Condition Aggregation Method