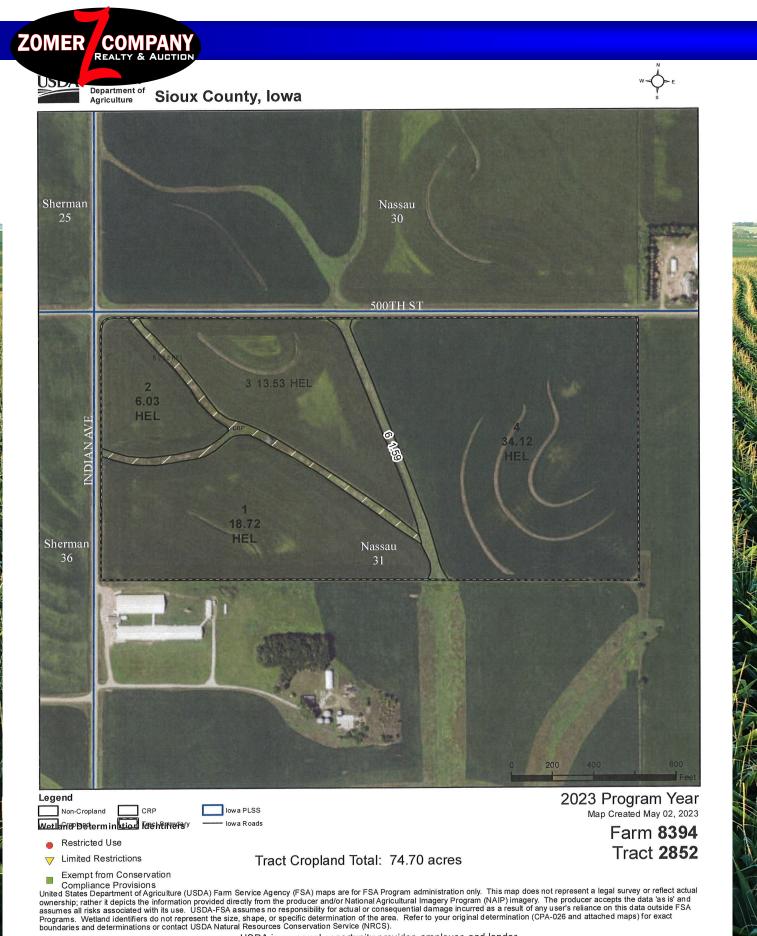

**Approx. Boundary Lines** 

zomercompany.com

Abbreviated Legal Description: The North 1/2 of the NW1/4 of Section 31, TWP 94N, Range 44W, Sioux County, IA. Subject to all easements and public roads of record.

**General Description:** According to the Sioux County Assessor, this property contains 80+/- gross acres. According to FSA, this farm contains approx. 72.4+/- tillable acres and approx. 2.30+/- acres currently enrolled in CRP with an annual payment of \$1,069.00 with a contract expiring 9-30-2025. Seller shall retain the full 10-1-23 CRP payment, buyer shall receive the full 10-1-24 CRP payment. This farm has a corn base of 37.80 acres with a PLC yield of 164bu and a soybean base of 34.60 acres with a PLC yield of 47bu. This farm is classified as HEL. The predominant soil types include: 310B, B2, C2-Galva, 31-Afton, 91B-Primghar, 8B-Judson. The average CSR1 is 61.2. The average CSR2 is 86.8. This farm has fantastic soil ratings and is a farm which you can be proud to own! If you have been thinking about purchasing land to add to your operation or investment portfolio then be sure to take a look at this tremendous Sioux County, IA farm! This farm is in a great area! Land for generations has been a solid investment offering an excellent tool which your family can use to propel your family's legacy forward for years to come whether it be from farming the land or as an investment! Begin securing your family's legacy by making the decision to purchase this tract of land!

zomercompany.com

ZOMER COMPANY

SIOUX COUNTY, IA

**Aerial Map** 

zomercompany.com

\*\*IA has updated the CSR values for each county to CSR2.

\*n: The aggregation method is "Weighted Average using all components" \*c: Using Capabilities Class Dominant Condition Aggregation Method