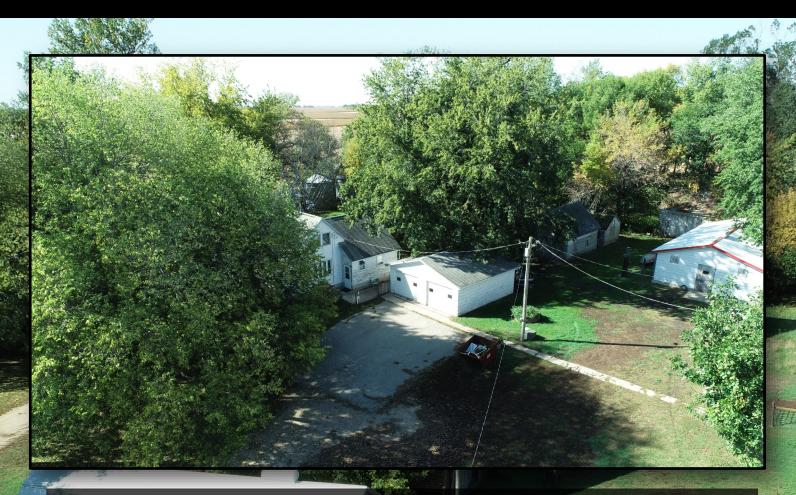

General Description of Acreage Site: If you have been looking for that perfect acreage to call home then be sure to take a look at this property! This property offers endless potential with 8.26 gross surveyed acres! The home on the property consists of a 4 bedroom 2 story home with a 24 x 24 double detached garage! The main floor of this home features the kitchen/ dining room, living room, formal dining/sitting room, master bedroom, laundry and a full bathroom! The 2nd level of the home features 3 bedrooms and a playroom/storage area! This home in the approx. 1980's had a new poured concrete basement installed! The basement of the home is unfinished. This home has an asphalt roof and vinyl siding and wood siding. This is a nice home that offers endless opportunities for you and your family! The home is on Lyon/Sioux rural water and REC elec. This property does also have approx. 3 wells which are used for outdoor water only (the working condition of the wells has not been tested). The outbuildings on the property consist of a 38 x 60 barn, 33 x 40 corn crib, 28 x 48 open front cattle shed, 24 x 40 older hog house, 28 x 40 storage shed with concrete floor, a 20 x 40 storage building with dirt floor, a 16 x 20 garage with concrete floor, grain bins and several other outbuildings! The septic system on the home is currently functioning and will be exempt from inspection due to this property being owned by an estate. This property has an excellent well established grove! This is a tremendous opportunity to purchase a property with endless potential! How often do you have the opportunity to purchase an acreage site on a hard surface road which offers 8.26 acres and a nice home and outbuildings! The adjoining 77.02 acres of farmland which adjoins this acreage site will also be sold on this auction which offers a tremendous opportunity to purchase an excellent acreage site and the adjoining farmland! (See land auction ad for details on land) If you currently living in town or looking to move from your current acreage this property is one that you will want to make sure that you take a look at!

This Acreage Site is in an awesome location on a hard surface road located just outside of George, IA! This acreage features 8.26+/- acres which offers plenty of room! The home on the property is a nice 2 story home with 4 bedrooms! This property also features several outbuildings including a 24 x 24 detached double garage, a 38 x 60 barn, a 28 x 40 storage/machine shed, a 28 x 48 open front cattle shed, a 16 x 20 detached garage, a 20 x 40 storage building and several other outbuildings!