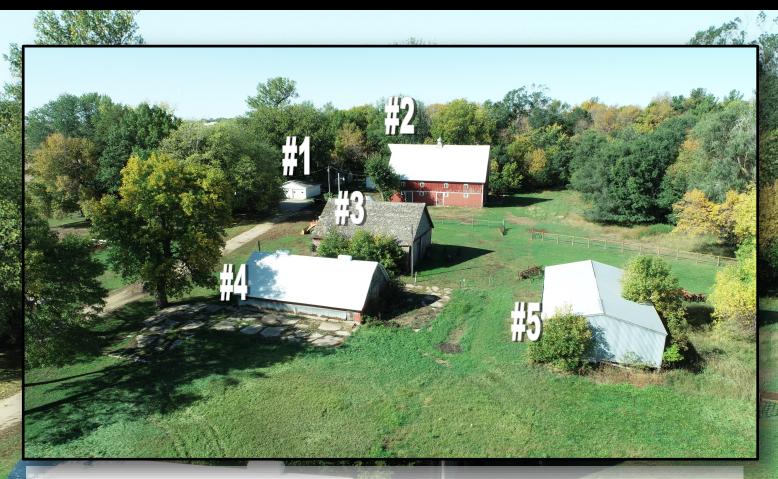

## **Outbuildings**

 $#1-26' \times 50'$ 

 $#2-40' \times 60'$ 

#3-33' x 40'

#4-27' x 43'

#5-26' x 48'

\* All Measurements are Approximate\*