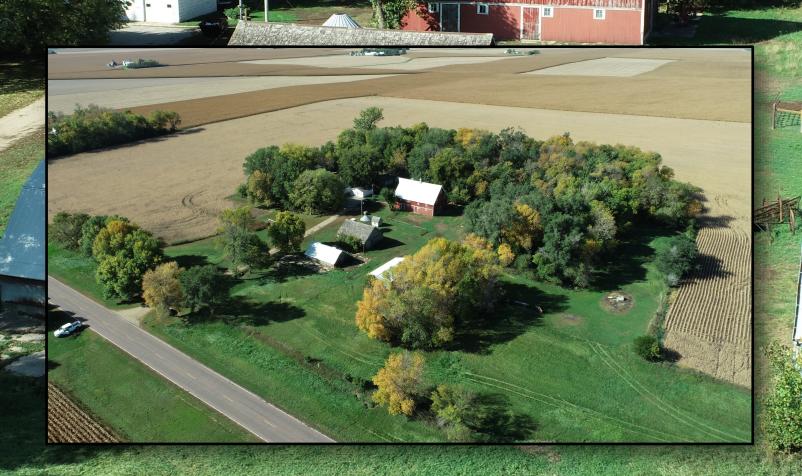

General Description of Acreage Site: If you have been looking for that perfect acreage to call home then be sure to take a look at this property! This property offers endless potential with 8.26 gross surveyed acres! The home on the property consists of a 4 bedroom 2 story home with a 24 x 24 double detached garage! The main floor of this home features the kitchen/ dining room, living room, formal dining/sitting room, master bedroom, laundry and a full bathroom! The 2nd level of the home features 3 bedrooms and a playroom/storage area! This home in the approx. 1980's had a new poured concrete basement installed! The basement of the home is unfinished. This home has an asphalt roof and vinyl siding and wood siding. This is a nice home that offers endless opportunities for you and your family! The home is on Lyon/Sioux rural water and REC elec. This property does also have approx. 3 wells which are used for outdoor water only (the working condition of the wells has not been tested). The outbuildings on the property consist of a 38 x 60 barn, 33 x 40 corn crib, 28 x 48 open front cattle shed, 24 x 40 older hog house, 28 x 40 storage shed with concrete floor, a 20 x 40 storage building with dirt floor, a 16 x 20 garage with concrete floor, grain bins and several other outbuildings! The septic system on the home is currently functioning and will be exempt from inspection due to this property being owned by an estate. This property has an excellent well established grove! This is a tremendous opportunity to purchase a property with endless potential! How often do you have the opportunity to purchase an acreage site on a hard surface road which offers 8.26 acres and a nice home and outbuildings! The adjoining 77.02 acres of farmland which adjoins this acreage site will also be sold on this auction which offers a tremendous opportunity to purchase an excellent acreage site and the adjoining farmland! (See land auction ad for details on land) If you currently living in town or looking to move from your current acreage this property is one that you will want to make sure that you take a look at!

This Acreage Site is in an awesome location on a hard surface road located just outside of George, IA! This acreage features 8.26+/- acres which offers plenty of room! The home on the property is a nice 2 story home with 4 bedrooms! This property also features several outbuildings including a 24 x 24 detached double garage, a 38 x 60 barn, a 28 x 40 storage/machine shed, a 28 x 48 open front cattle shed, a 16 x 20 detached garage, a 20 x 40 storage building and several other outbuildings!

### **Aerial Map**