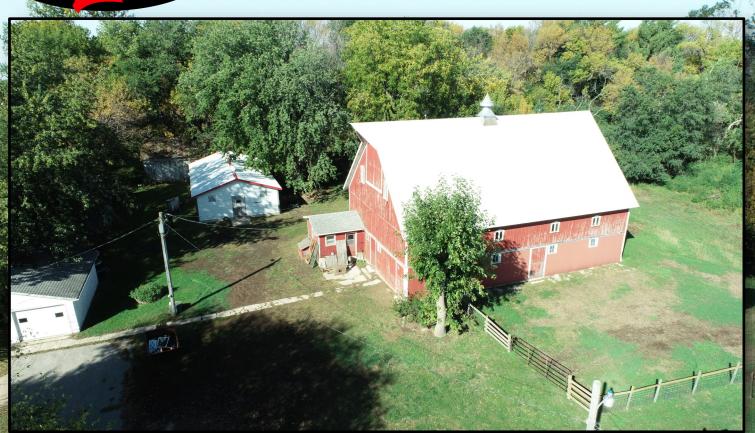

General Description of Acreage Site: If you have been looking for that perfect acreage to call home then be sure to take a look at this property! This property offers endless potential with 8.26 gross surveyed acres! The home on the property consists of a 4 bedroom 2 story home with a 24 x 24 double detached garage! The main floor of this home features the kitchen/ dining room, living room, formal dining/sitting room, master bedroom, laundry and a full bathroom! The 2nd level of the home features 3 bedrooms and a playroom/storage area! This home in the approx. 1980's had a new poured concrete basement installed! The basement of the home is unfinished. This home has an asphalt roof and vinyl siding and wood siding. This is a nice home that offers endless opportunities for you and your family! The home is on Lyon/Sioux rural water and REC elec. This property does also have approx. 3 wells which are used for outdoor water only (the working condition of the wells has not been tested). The outbuildings on the property consist of a 38 x 60 barn, 33 x 40 corn crib, 28 x 48 open front cattle shed, 24 x 40 older hog house, 28 x 40 storage shed with concrete floor, a 20 x 40 storage building with dirt floor, a 16 x 20 garage with concrete floor, grain bins and several other outbuildings! The septic system on the home is currently functioning and will be exempt from inspection due to this property being owned by an estate. This property has an excellent well established grove! This is a tremendous opportunity to purchase a property with endless potential! How often do you have the opportunity to purchase an acreage site on a hard surface road which offers 8.26 acres and a nice home and outbuildings! The adjoining 77.02 acres of farmland which adjoins this acreage site will also be sold on this auction which offers a tremendous opportunity to purchase an excellent acreage site and the adjoining farmland! (See land auction ad for details on land) If you currently living in town or looking to move from your current acreage this property is one that you will want to make sure that you take a look at!

This Acreage Site is in an awesome location on a hard surface road located just outside of George, IA! This acreage features 8.26+/- acres which offers plenty of room! The home on the property is a nice 2 story home with 4 bedrooms! This property also features several outbuildings including a 24 x 24 detached double garage, a 38 x 60 barn, a 28 x 40 storage/machine shed, a 28 x 48 open front cattle shed, a 16 x 20 detached garage, a 20 x 40 storage building and several other outbuildings!