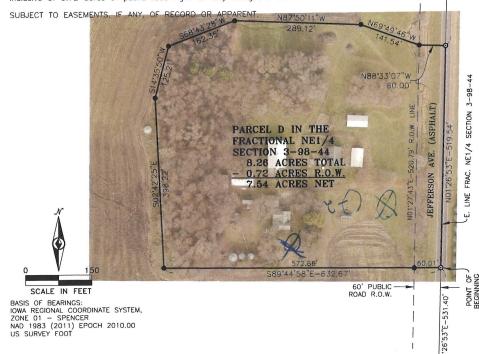

November 25, 2023 @ 10:30 A.M.

Abbreviated Legal Description of Acreage Site: Parcel D in the Fractional NE1/4 of Section 3, TWP 98N, Range 44W, Lyon County, IA. Subject to all public roads and easements of record.

This Acreage Site is in an awesome location on a hard surface road located just outside of George, IA! This acreage features 8.26+/- acres which offers plenty of room! The home on the property is a nice 2 story home with 4 bedrooms! This property also features several outbuildings including a 24 x 24 detached double garage, a 38 x 60 barn, a 28 x 40 storage/machine shed, a 28 x 48 open front cattle shed, a 16 x 20 detached garage, a 20 x 40 storage building and several other outbuildings!

## **Outbuildings**

 $#1-26' \times 50'$ 

 $#2-40' \times 60'$ 

#3-33' x 40'

#4-27' x 43'

#5-26' x 48'

\* All Measurements are Approximate\*

### **Aerial Map**