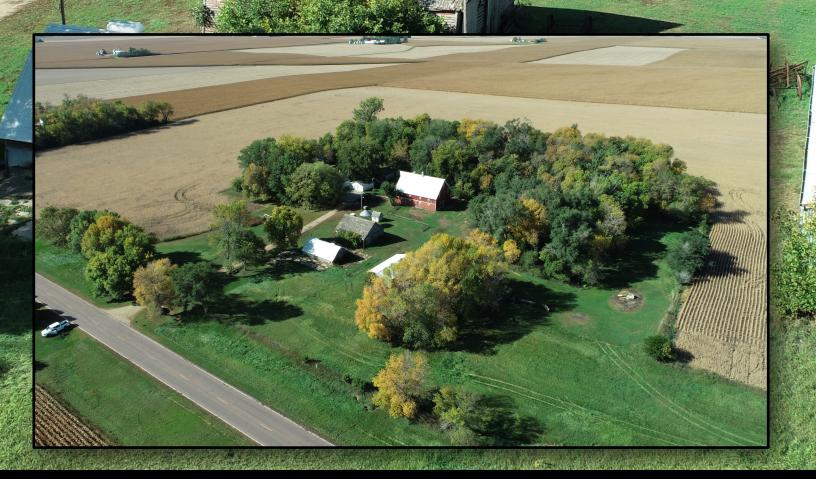

General Description of Acreage Site: If you have been looking for that perfect acreage to call home then be sure to take a look at this property! This property offers endless potential with 8.26 gross surveyed acres! The home on the property consists of a 4 bedroom 2 story home with a 24 x 24 double detached garage! The main floor of this home features the kitchen/ dining room, living room, formal dining/sitting room, master bedroom, laundry and a full bathroom! The 2nd level of the home features 3 bedrooms and a playroom/storage area! This home in the approx. 1980's had a new poured concrete basement installed! The basement of the home is unfinished. This home has an asphalt roof and vinyl siding and wood siding. This is a nice home that offers endless opportunities for you and your family! The home is on Lyon/Sioux rural water and REC elec. This property does also have approx. 3 wells which are used for outdoor water only (the working condition of the wells has not been tested). The outbuildings on the property consist of a 38 x 60 barn, 33 x 40 corn crib, 28 x 48 open front cattle shed, 24 x 40 older hog house, 28 x 40 storage shed with concrete floor, a 20 x 40 storage building with dirt floor, a 16 x 20 garage with concrete floor, grain bins and several other outbuildings! The septic system on the home is currently functioning and will be exempt from inspection due to this property being owned by an estate. This property has an excellent well established grove! This is a tremendous opportunity to purchase a property with endless potential! How often do you have the opportunity to purchase an acreage site on a hard surface road which offers 8.26 acres and a nice home and outbuildings! The adjoining 77.02 acres of farmland which adjoins this acreage site will also be sold on this auction which offers a tremendous opportunity to purchase an excellent acreage site and the adjoining farmland! (See land auction ad for details on land) If you currently living in town or looking to move from your current acreage this property is one that you will want to make sure that you take a look at!

This Acreage Site is in an awesome location on a hard surface road located just outside of George, IA! This acreage features 8.26+/- acres which offers plenty of room! The home on the property is a nice 2 story home with 4 bedrooms! This property also features several outbuildings including a 24 x 24 detached double garage, a 38 x 60 barn, a 28 x 40 storage/machine shed, a 28 x 48 open front cattle shed, a 16 x 20 detached garage, a 20 x 40 storage building and several other outbuildings!

### **Aerial Map**