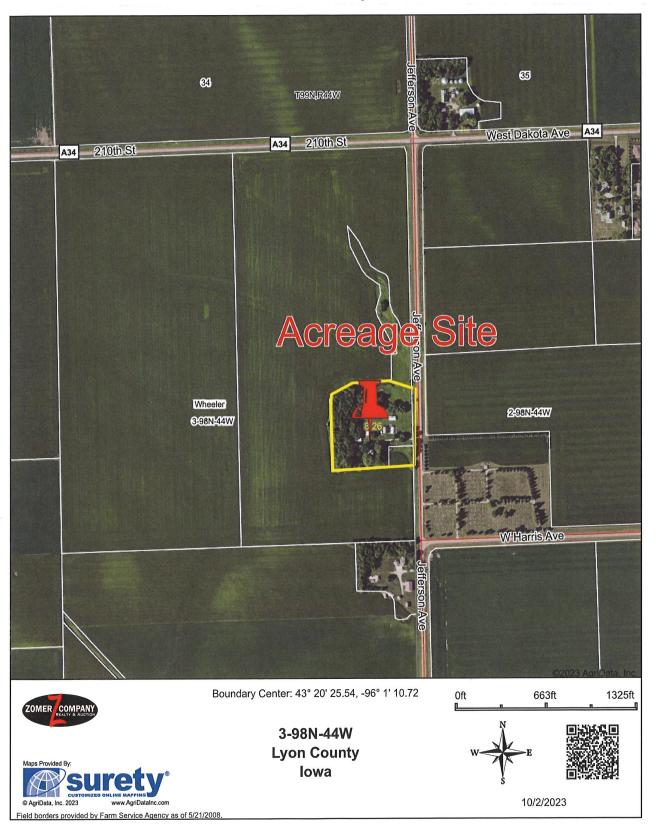

November 25, 2023 @ 10:30 A.M.

Abbreviated Legal Description of Acreage Site: Parcel D in the Fractional NE1/4 of Section 3, TWP 98N, Range 44W, Lyon County, IA. Subject to all public roads and easements of record.

### **Aerial Map**