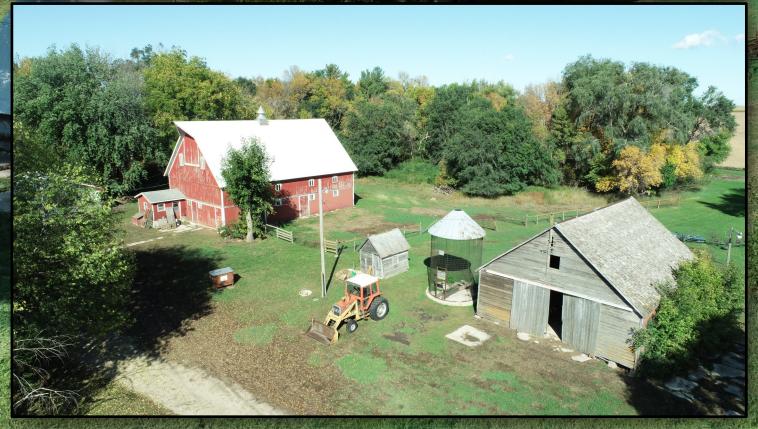

General Description of Acreage Site: If you have been looking for that perfect acreage to call home then be sure to take a look at this property! This property offers endless potential with 8.26 gross surveyed acres! The home on the property consists of a 4 bedroom 2 story home with a 24 x 24 double detached garage! The main floor of this home features the kitchen/ dining room, living room, formal dining/sitting room, master bedroom, laundry and a full bathroom! The 2nd level of the home features 3 bedrooms and a playroom/storage area! This home in the approx. 1980's had a new poured concrete basement installed! The basement of the home is unfinished. This home has an asphalt roof and vinyl siding and wood siding. This is a nice home that offers endless opportunities for you and your family! The home is on Lyon/Sioux rural water and REC elec. This property does also have approx. 3 wells which are used for outdoor water only (the working condition of the wells has not been tested). The outbuildings on the property consist of a 38 x 60 barn, 33 x 40 corn crib, 28 x 48 open front cattle shed, 24 x 40 older hog house, 28 x 40 storage shed with concrete floor, a 20 x 40 storage building with dirt floor, a 16 x 20 garage with concrete floor, grain bins and several other outbuildings! The septic system on the home is currently functioning and will be exempt from inspection due to this property being owned by an estate. This property has an excellent well established grove! This is a tremendous opportunity to purchase a property with endless potential! How often do you have the opportunity to purchase an acreage site on a hard surface road which offers 8.26 acres and a nice home and outbuildings! The adjoining 77.02 acres of farmland which adjoins this acreage site will also be sold on this auction which offers a tremendous opportunity to purchase an excellent acreage site and the adjoining farmland! (See land auction ad for details on land) If you currently living in town or looking to move from your current acreage this property is one that you will want to make sure that you take a look at!

This Acreage Site is in an awesome location on a hard surface road located just outside of George, IA! This acreage features 8.26+/- acres which offers plenty of room! The home on the property is a nice 2 story home with 4 bedrooms! This property also features several outbuildings including a 24 x 24 detached double garage, a 38 x 60 barn, a 28 x 40 storage/machine shed, a 28 x 48 open front cattle shed, a 16 x 20 detached garage, a 20 x 40 storage building and several other outbuildings!