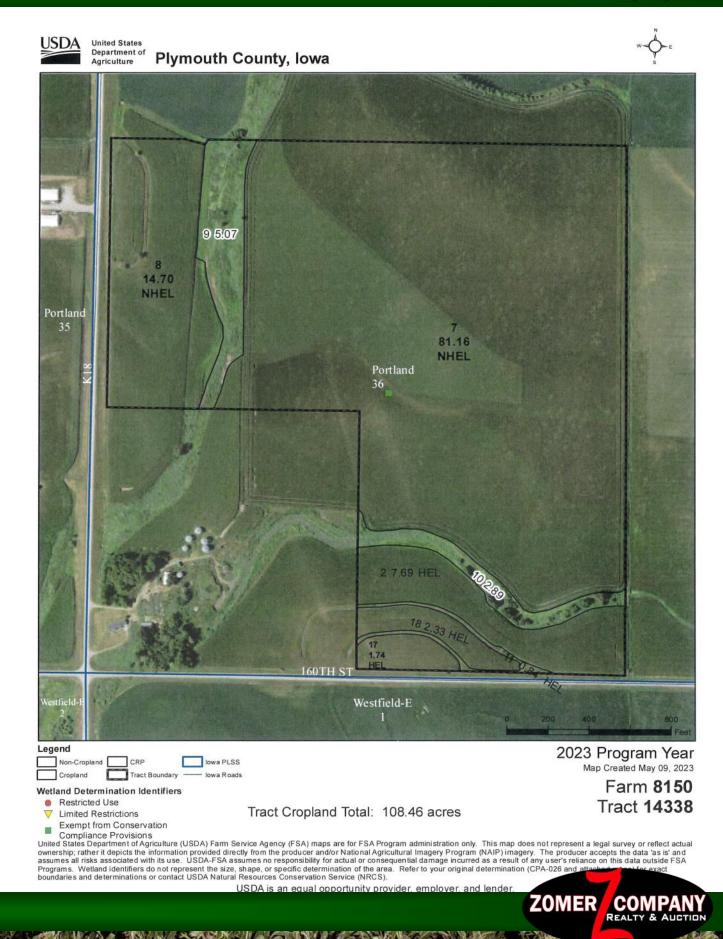

#### Abbreviated Legal Description of Tract 3: The SE1/4 of Section 35, TWP 93N, Range 48W, Plymouth County, IA Excepting a parcel. Subject to all easements and public roads of record.

**General Description of Tract 3:** According to the recent survey, this property contains 156.33+/- gross acres. According to FSA/Survey, this farm contains approx. 140.60+/-tillable acres. This farm has a corn base of 122.40 acres with a PLC yield of 138bu and a soybean base of 21.30 acres with a PLC yield of 42bu.. This farm is classified as HEL. The predominant soil types include: 1C2, D3-Ida, 310B, C2-Galva, 19B-Kennebec-McPaul, 91B-Primghar. The average CSR1 is 48.1. The average CSR2 is 62.6. This farm is contour farmed and also has some grass terraces. The seller of this property will apply liquid hog manure to this farm in the fall of 2023 and buyer will NOT be required to reimburse the seller for the manure applied or application costs. (Contact agents for details). This land currently has a manure easement on it that can be terminated. (Contact agent for details). This is an excellent opportunity to purchase a larger tract of farmland in Plymouth County, lowa! This farm is a good producer and would make an excellent addition to your investment portfolio or current operation!

Abbreviated Legal Description of Tract 4: Parcel B & C in the SW1/4 of Section 36, TWP 93N, Range 48W, Plymouth County, IA. Subject to all easements and public roads of record.

**General Description of Tract 4:** According to the recent survey, this property contains 152.52+/- gross acres. According to FSA/Survey, this farm contains approx. 130.32+/- tillable acres. This farm has a corn base & soybean base combined with the adjoining tract of farmland with a PLC yield of 144bu on corn and a PLC yield of 42bu on soybeans. This farm is classified as predominantly NHEL with only a small portion classified as HEL. The predominant soil types include: 31B, C2, D2-Galva, 91B-Primghar, 19B-Kennebec-McPaul, T310B, D2-Galva, 1C3, D3-Ida. **The average CSR1 is 64.9. The average CSR2 is 88.3.** The seller of this property will apply liquid hog manure to this farm in the fall of 2023 and buyer will NOT be required to reimburse the seller for the manure applied or application costs. (Contact Agent for details). This land currently has a manure easement on it that can be terminated. (Contact agent for details). This is an excellent tract of Plymouth County, IA farmland! This farm is contour farmed & also has some grass terraces! Do not pass up on the opportunity to purchase this fantastic tract of land! If you are looking to add a farm to your operation this auction provides you the opportunity to purchase several tracts of Plymouth County, IA land! Make plans today to purchase these powerful Plymouth County, IA farms!

NOTES

| Tract Number           | : | 14338                                                          |
|------------------------|---|----------------------------------------------------------------|
| Description            | : | N2 SW4 & SE4 SW4 Sec 36 Portland                               |
| FSA Physical Location  | : | IOWA/PLYMOUTH Tract 4                                          |
| ANSI Physical Location | : | IOWA/PLYMOUTH                                                  |
| BIA Unit Range Number  | : |                                                                |
| HEL Status             | : | HEL field on tract. Conservation system being actively applied |
| Wetland Status         | : | Tract does not contain a wetland                               |
| WL Violations          | : | None                                                           |
| Owners                 | : | ROBERT H KOCH, DENNIS KOCH, DAVID KOCH, RICHARD KOCH           |
| Other Producers        | : | None                                                           |
| Recon ID               | : | 19-149-2023-30                                                 |

|           |          | <b>《新》》:"新教育的</b> 自己,在我们 | Tract Land Dat | ta   | al and a second |      |           |
|-----------|----------|--------------------------|----------------|------|-----------------|------|-----------|
| Farm Land | Cropland | DCP Cropland             | WBP            | EWP  | WRP             | GRP  | Sugarcane |
| 116.42    | 108.46   | 108.46                   | 0.00           | 0.00 | 0.00            | 0.00 | 0.0       |

#### IOWA

PLYMOUTH

Form: FSA-156EZ

United States Department of Agriculture Farm Service Agency FARM: 8150 Prepared: 9/18/23 8:50 AM CST Crop Year: 2023

Abbreviated 156 Farm Record

| State<br>Conservation | Other<br>Conservation | Effective DCP Cropland | Double Cropped | CRP  | MPL  | DCP Ag. Rel Activity | SOD  |
|-----------------------|-----------------------|------------------------|----------------|------|------|----------------------|------|
| 0.00                  | 0.00                  | 108.46                 | 0.00           | 0.00 | 0.00 | 0.00                 | 0.00 |

NOTES

| Tract Number           | : | 14339                                                          |
|------------------------|---|----------------------------------------------------------------|
| Description            | : | SW4 SW4 Sec 36 Portland                                        |
| FSA Physical Location  | : | IOWA/PLYMOUTH Tract 4                                          |
| ANSI Physical Location | : | IOWA/PLYMOUTH                                                  |
| BIA Unit Range Number  | : |                                                                |
| HEL Status             | : | HEL field on tract. Conservation system being actively applied |
| Wetland Status         | : | Tract does not contain a wetland                               |
| WL Violations          | : | None                                                           |
| Owners                 | : | DONALD R KOCH                                                  |
| Other Producers        | : | None                                                           |
| Recon ID               | : | 19-149-2023-30                                                 |

|                       | Tract Land Data       |                        |                |      |      |                      |           |
|-----------------------|-----------------------|------------------------|----------------|------|------|----------------------|-----------|
| Farm Land             | Cropland              | DCP Cropland           | WBP            | EWP  | WRP  | GRP                  | Sugarcane |
| 36.23                 | 22.89                 | 22.89                  | 0.00           | 0.00 | 0.00 | 0.00                 | 0.0       |
| State<br>Conservation | Other<br>Conservation | Effective DCP Cropland | Double Cropped | CRP  | MPL  | DCP Ag. Rel Activity | SOD       |
| 0.00                  | 0.00                  | 22.89                  | 0.00           | 0.00 | 0.00 | 0.00                 | 0.00      |