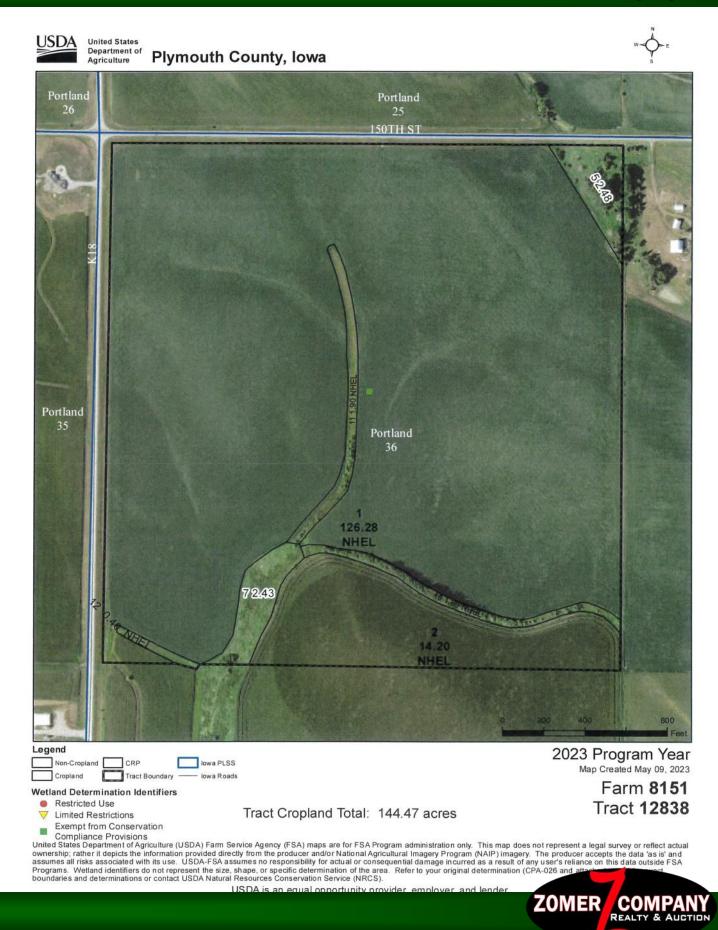

#### Abbreviated Legal Description of Tract 2: Parcel A in the NW1/4 of Section 36, TWP 93N, Range 48W, Plymouth County, IA. Subject to all easements and public roads of record.

**General Description of Tract 2:** According to the recent survey, this property contains 64.49+/- gross acres. According to FSA/Survey, this farm contains approx. 58+/- tillable acres. This farm has a corn base and soybean base combined with the adjoining tract of farmland with a PLC yield of 138bu on corn and a PLC yield of 42bu on soybeans. This farm is classified as NHEL. The predominant soil types include: 310B, C2-Galva, 1C3,D3-Ida, 91B-Primghar. **The average CSR1 is 67.1. The average CSR2 is 92.** This land currently has a manure easement on it that can be terminated. (Contact agent for details). Farms of this size and with this high of soil ratings are not often offered for sale in this area! If you want to purchase a top quality farm in Portland TWP, Plymouth County, IA this farm is one which you can be proud to own! If you are a younger farmer, established operator or investor looking for a smaller tract of farmland this farm is one that you can feel proud to own!

NOTES

| No. of Concession, Name |                                                                |
|-------------------------|----------------------------------------------------------------|
| Tract Number            | : 12838                                                        |
| Description             | : NW4 Sec 36 Portland                                          |
| FSA Physical Location   | : IOWA/PLYMOUTH Tract 1 & 2                                    |
| ANSI Physical Location  | : IOWA/PLYMOUTH                                                |
| BIA Unit Range Number   | :                                                              |
| HEL Status              | : HEL determinations not completed for all fields on the tract |
| Wetland Status          | : Tract does not contain a wetland                             |
| WL Violations           | : None                                                         |
| Owners                  | : DONALD R KOCH                                                |
| Other Producers         | : None                                                         |
| Recon ID                | : 19-149-2012-26                                               |
|                         |                                                                |

|                       | 自动的新建立的影响             | A State of the Sta | Tract Land Data |      | and the second |                      |           |
|-----------------------|-----------------------|--------------------------------------------------------------------------------------------------------------------------------------------------------------------------------------------------------------------------------------------------------------------------------------------------------------------------------------------------------------------------------------------------------------------------------------------------------------------------------------------------------------------------------------------------------------------------------------------------------------------------------------------------------------------------------------------------------------------------------------------------------------------------------------------------------------------------------------------------------------------------------------------------------------------------------------------------------------------------------------------------------------------------------------------------------------------------------------------------------------------------------------------------------------------------------------------------------------------------------------------------------------------------------------------------------------------------------------------------------------------------------------------------------------------------------------------------------------------------------------------------------------------------------------------------------------------------------------------------------------------------------------------------------------------------------------------------------------------------------------------------------------------------------------------------------------------------------------------------------------------------------------------------------------------------------------------------------------------------------------------------------------------------------------------------------------------------------------------------------------------------------|-----------------|------|----------------|----------------------|-----------|
| Farm Land             | Cropland              | DCP Cropland                                                                                                                                                                                                                                                                                                                                                                                                                                                                                                                                                                                                                                                                                                                                                                                                                                                                                                                                                                                                                                                                                                                                                                                                                                                                                                                                                                                                                                                                                                                                                                                                                                                                                                                                                                                                                                                                                                                                                                                                                                                                                                                   | WBP             | EWP  | WRP            | GRP                  | Sugarcane |
| 149.38                | 144.47                | 144.47                                                                                                                                                                                                                                                                                                                                                                                                                                                                                                                                                                                                                                                                                                                                                                                                                                                                                                                                                                                                                                                                                                                                                                                                                                                                                                                                                                                                                                                                                                                                                                                                                                                                                                                                                                                                                                                                                                                                                                                                                                                                                                                         | 0.00            | 0.00 | 0.00           | 0.00                 | 0.0       |
| State<br>Conservation | Other<br>Conservation | Effective DCP Cropland                                                                                                                                                                                                                                                                                                                                                                                                                                                                                                                                                                                                                                                                                                                                                                                                                                                                                                                                                                                                                                                                                                                                                                                                                                                                                                                                                                                                                                                                                                                                                                                                                                                                                                                                                                                                                                                                                                                                                                                                                                                                                                         | Double Cropped  | CRP  | MPL            | DCP Ag. Rel Activity | SOD       |
| 0.00                  | 0.00                  | 144.47                                                                                                                                                                                                                                                                                                                                                                                                                                                                                                                                                                                                                                                                                                                                                                                                                                                                                                                                                                                                                                                                                                                                                                                                                                                                                                                                                                                                                                                                                                                                                                                                                                                                                                                                                                                                                                                                                                                                                                                                                                                                                                                         | 0.00            | 0.00 | 0.00           | 0.00                 | 0.00      |