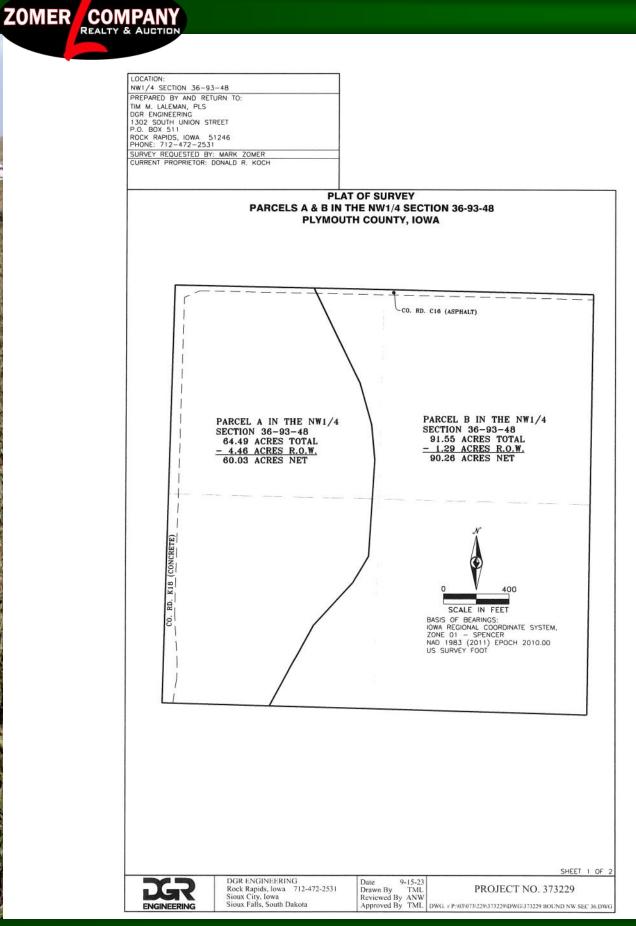

#### Abbreviated Legal Description of Tract 1: Parcel B in the NW1/4 of Section 36, TWP 93N, Range 48W, Plymouth County, IA. Subject to all easements and public roads of record.

**General Description of Tract 1:** According to the recent survey, this property contains 91.55+/- gross acres. According to FSA/Survey, this farm contains approx. 86+/- tillable acres. This farm has road on 1 side and is an inside tract of farmland! This farm has a corn base and soybean base combined with the adjoining tract of farmland with a PLC yield of 138bu on corn and a PLC yield of 42bu on soybeans. This farm is classified as NHEL. The predominant soil types include: 310B-Galva, 91B-Primghar, 310C2-Galva, 19B-Kennebec-McPaul, 1D3, C3-Ida. **The average CSR1 is 66.5. The average CSR2 is 90.6.** This land currently has a manure easement on it that can be terminated. (Contact agent for details). The seller of this property will apply liquid hog manure to the acres of this farm which are currently planted to beans in the fall of 2023 and buyer will NOT be required to reimburse the seller for the manure applied or application costs. This is a powerful offering of Plymouth County, IA farmland with some of the best soil ratings in the county! This is a top quality tract of farmland that you will be proud to own! Make plans today to attend this auction!

#### Abbreviated Legal Description of Tract 2: Parcel A in the NW1/4 of Section 36, TWP 93N, Range 48W, Plymouth County, IA. Subject to all easements and public roads of record.

**General Description of Tract 2:** According to the recent survey, this property contains 64.49+/- gross acres. According to FSA/Survey, this farm contains approx. 58+/- tillable acres. This farm has a corn base and soybean base combined with the adjoining tract of farmland with a PLC yield of 138bu on corn and a PLC yield of 42bu on soybeans. This farm is classified as NHEL. The predominant soil types include: 310B, C2-Galva, 1C3,D3-Ida, 91B-Primghar. **The average CSR1 is 67.1. The average CSR2 is 92.** This land currently has a manure easement on it that can be terminated. (Contact agent for details). Farms of this size and with this high of soil ratings are not often offered for sale in this area! If you want to purchase a top quality farm in Portland TWP, Plymouth County, IA this farm is one which you can be proud to own! If you are a younger farmer, established operator or investor looking for a smaller tract of farmland this farm is one that you can feel proud to own!