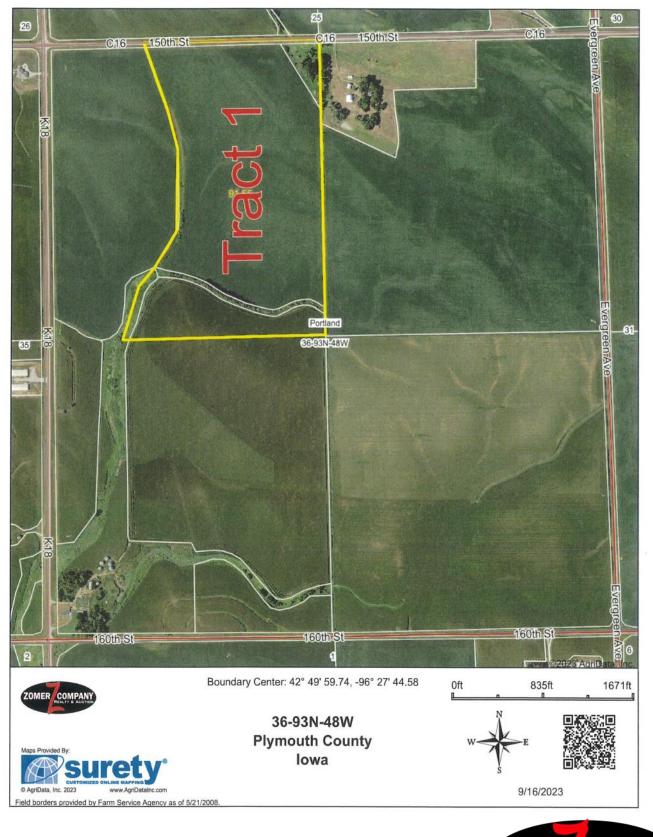

#### Abbreviated Legal Description of Tract 1: Parcel B in the NW1/4 of Section 36, TWP 93N, Range 48W, Plymouth County, IA. Subject to all easements and public roads of record.

**General Description of Tract 1:** According to the recent survey, this property contains 91.55+/- gross acres. According to FSA/Survey, this farm contains approx. 86+/- tillable acres. This farm has road on 1 side and is an inside tract of farmland! This farm has a corn base and soybean base combined with the adjoining tract of farmland with a PLC yield of 138bu on corn and a PLC yield of 42bu on soybeans. This farm is classified as NHEL. The predominant soil types include: 310B-Galva, 91B-Primghar, 310C2-Galva, 19B-Kennebec-McPaul, 1D3, C3-Ida. **The average CSR1 is 66.5. The average CSR2 is 90.6.** This land currently has a manure easement on it that can be terminated. (Contact agent for details). The seller of this property will apply liquid hog manure to the acres of this farm which are currently planted to beans in the fall of 2023 and buyer will NOT be required to reimburse the seller for the manure applied or application costs. This is a powerful offering of Plymouth County, IA farmland with some of the best soil ratings in the county! This is a top quality tract of farmland that you will be proud to own! Make plans today to attend this auction!