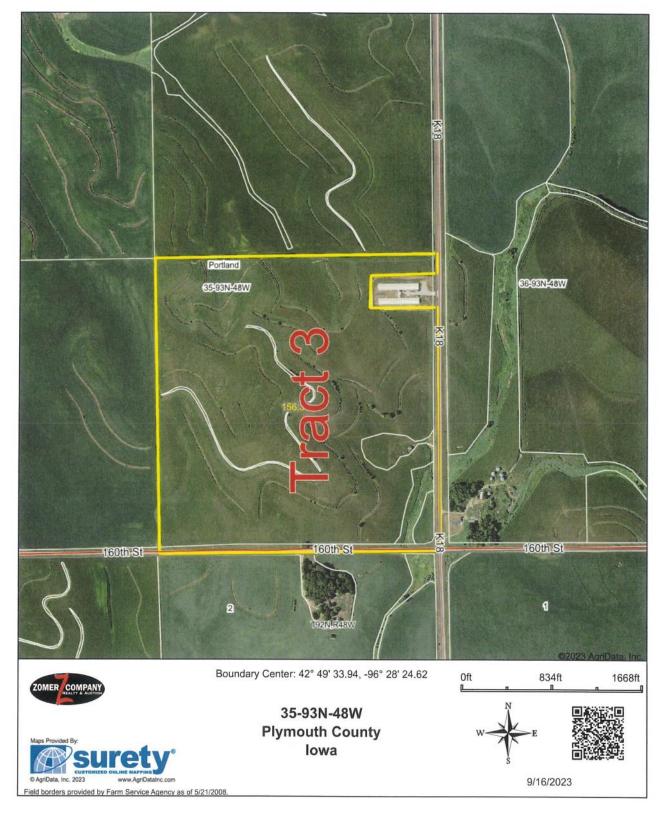

#### Abbreviated Legal Description of Tract 3: The SE1/4 of Section 35, TWP 93N, Range 48W, Plymouth County, IA Excepting a parcel. Subject to all easements and public roads of record.

**General Description of Tract 3:** According to the recent survey, this property contains 156.33+/- gross acres. According to FSA/Survey, this farm contains approx. 140.60+/-tillable acres. This farm has a corn base of 122.40 acres with a PLC yield of 138bu and a soybean base of 21.30 acres with a PLC yield of 42bu.. This farm is classified as HEL. The predominant soil types include: 1C2, D3-Ida, 310B, C2-Galva, 19B-Kennebec-McPaul, 91B-Primghar. The average CSR1 is 48.1. The average CSR2 is 62.6. This farm is contour farmed and also has some grass terraces. The seller of this property will apply liquid hog manure to this farm in the fall of 2023 and buyer will NOT be required to reimburse the seller for the manure applied or application costs. (Contact agents for details). This land currently has a manure easement on it that can be terminated. (Contact agent for details). This is an excellent opportunity to purchase a larger tract of farmland in Plymouth County, lowa! This farm is a good producer and would make an excellent addition to your investment portfolio or current operation!

Tract 3 Location: From Akron, IA go East on C16(150th St) for 3 miles to K18 then go South on K18 for 3/4 mile to Tract 3. Tract 3 is on the West side of K18.

**Tract 4 Location:** From Akron, IA go East on C16(150th St) for 3 miles to K18 then go South on K18 for 3/4 Mile. Tract 4 is on the East side of K18 and is also on the North side of 160th St.

### Tract 3: 156.33 Acres

#### Tract #3

(111) HIMMEN WINDOW .....

**Approx. Boundary Lines** 

ZOMER COMPANY