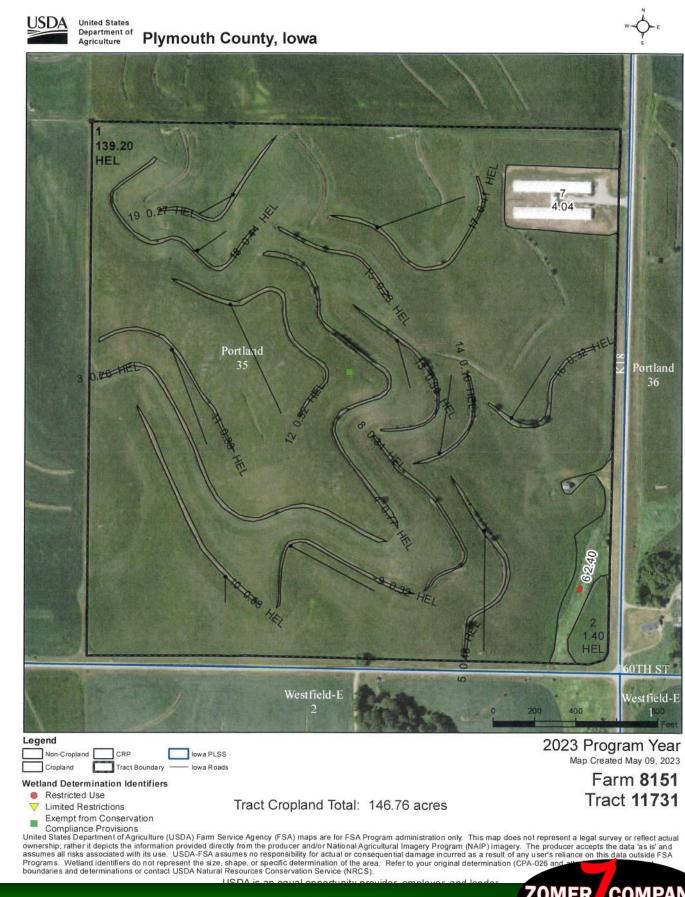

#### Abbreviated Legal Description of Tract 3: The SE1/4 of Section 35, TWP 93N, Range 48W, Plymouth County, IA Excepting a parcel. Subject to all easements and public roads of record.

**General Description of Tract 3:** According to the recent survey, this property contains 156.33+/- gross acres. According to FSA/Survey, this farm contains approx. 140.60+/-tillable acres. This farm has a corn base of 122.40 acres with a PLC yield of 138bu and a soybean base of 21.30 acres with a PLC yield of 42bu.. This farm is classified as HEL. The predominant soil types include: 1C2, D3-Ida, 310B, C2-Galva, 19B-Kennebec-McPaul, 91B-Primghar. The average CSR1 is 48.1. The average CSR2 is 62.6. This farm is contour farmed and also has some grass terraces. The seller of this property will apply liquid hog manure to this farm in the fall of 2023 and buyer will NOT be required to reimburse the seller for the manure applied or application costs. (Contact agents for details). This land currently has a manure easement on it that can be terminated. (Contact agent for details). This is an excellent opportunity to purchase a larger tract of farmland in Plymouth County, lowa! This farm is a good producer and would make an excellent addition to your investment portfolio or current operation!

NOTES

| Tract Number           | 11731                                                          |  |
|------------------------|----------------------------------------------------------------|--|
| Description            | 110 SE4 SEC 35 PORTLAND TWP                                    |  |
| FSA Physical Location  | IOWA/PLYMOUTH Tract 3                                          |  |
| ANSI Physical Location | IOWA/PLYMOUTH                                                  |  |
| BIA Unit Range Number  |                                                                |  |
| HEL Status             | HEL field on tract. Conservation system being actively applied |  |
| Wetland Status         | Tract does not contain a wetland                               |  |
| WL Violations          | None                                                           |  |
| Owners                 | DONALD R KOCH                                                  |  |
| Other Producers        | None                                                           |  |
| Recon ID               | None                                                           |  |

|           |          |              | Tract Land Dat | а    |      |      |           |
|-----------|----------|--------------|----------------|------|------|------|-----------|
| Farm Land | Cropland | DCP Cropland | WBP            | EWP  | WRP  | GRP  | Sugarcane |
| 153.20    | 146.76   | 146.76       | 0.00           | 0.00 | 0.00 | 0.00 | 0.0       |