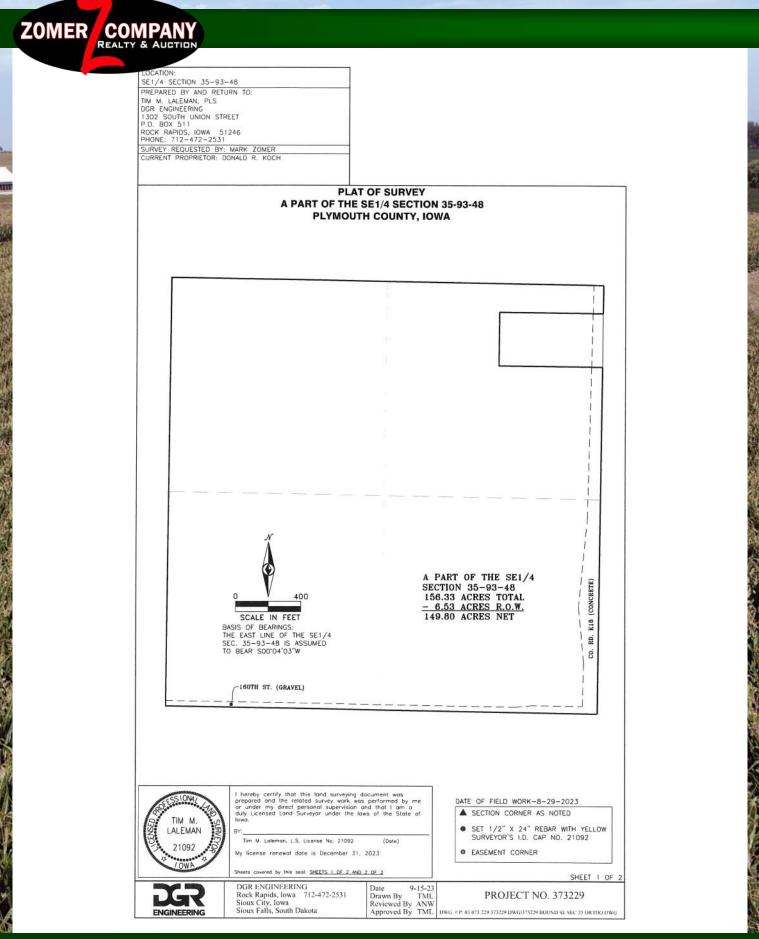

#### Abbreviated Legal Description of Tract 3: The SE1/4 of Section 35, TWP 93N, Range 48W, Plymouth County, IA Excepting a parcel. Subject to all easements and public roads of record.

**General Description of Tract 3:** According to the recent survey, this property contains 156.33+/- gross acres. According to FSA/Survey, this farm contains approx. 140.60+/-tillable acres. This farm has a corn base of 122.40 acres with a PLC yield of 138bu and a soybean base of 21.30 acres with a PLC yield of 42bu.. This farm is classified as HEL. The predominant soil types include: 1C2, D3-Ida, 310B, C2-Galva, 19B-Kennebec-McPaul, 91B-Primghar. The average CSR1 is 48.1. The average CSR2 is 62.6. This farm is contour farmed and also has some grass terraces. The seller of this property will apply liquid hog manure to this farm in the fall of 2023 and buyer will NOT be required to reimburse the seller for the manure applied or application costs. (Contact agents for details). This land currently has a manure easement on it that can be terminated. (Contact agent for details). This is an excellent opportunity to purchase a larger tract of farmland in Plymouth County, lowa! This farm is a good producer and would make an excellent addition to your investment portfolio or current operation!