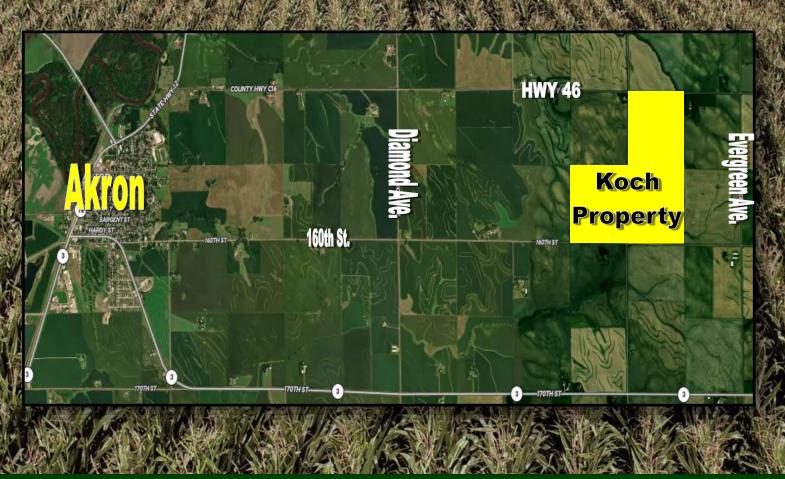

Tract 1 Location: From Akron, IA go East on C16(150th St) for 3 1/4 miles To Tract 1. Tract 1 is located on the South side of C16(150th St.).

Tract 2 Location: From Akron, IA go East on C16(150th St) for 3 miles to Tract 2. Tract 2 is in the SE corner of the intersection of K18 & C16

Tract 3 Location: From Akron, IA go East on C16(150th St) for 3 miles to K18 then go South on K18 for 3/4 mile to Tract 3. Tract 3 is on the West side of K18.

**Tract 4 Location:** From Akron, IA go East on C16(150th St) for 3 miles to K18 then go South on K18 for 3/4 Mile. Tract 4 is on the East side of K18 and is also on the North side of 160th St.