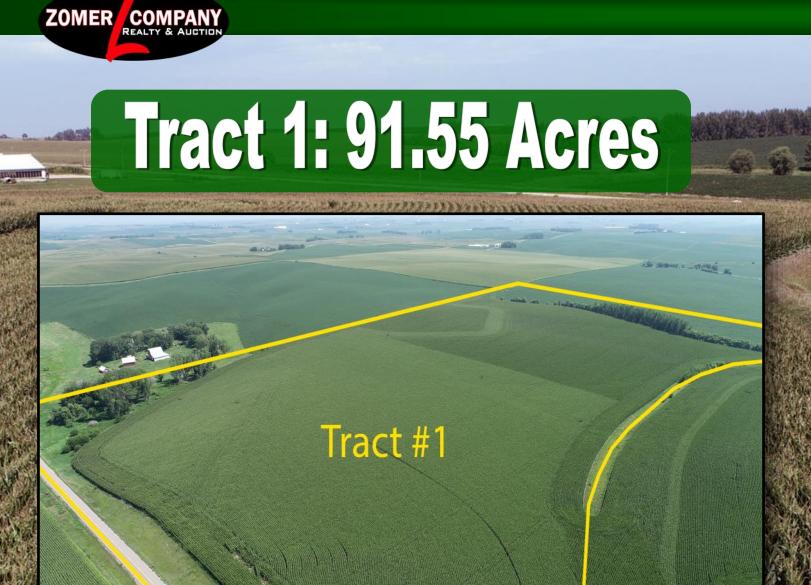

#### Abbreviated Legal Description of Tract 1: Parcel B in the NW1/4 of Section 36, TWP 93N, Range 48W, Plymouth County, IA. Subject to all easements and public roads of record.

**General Description of Tract 1:** According to the recent survey, this property contains 91.55+/- gross acres. According to FSA/Survey, this farm contains approx. 86+/- tillable acres. This farm has road on 1 side and is an inside tract of farmland! This farm has a corn base and soybean base combined with the adjoining tract of farmland with a PLC yield of 138bu on corn and a PLC yield of 42bu on soybeans. This farm is classified as NHEL. The predominant soil types include: 310B-Galva, 91B-Primghar, 310C2-Galva, 19B-Kennebec-McPaul, 1D3, C3-Ida. **The average CSR1 is 66.5. The average CSR2 is 90.6.** This land currently has a manure easement on it that can be terminated. (Contact agent for details). The seller of this property will apply liquid hog manure to the acres of this farm which are currently planted to beans in the fall of 2023 and buyer will NOT be required to reimburse the seller for the manure applied or application costs. This is a powerful offering of Plymouth County, IA farmland with some of the best soil ratings in the county! This is a top quality tract of farmland that you will be proud to own! Make plans today to attend this auction!