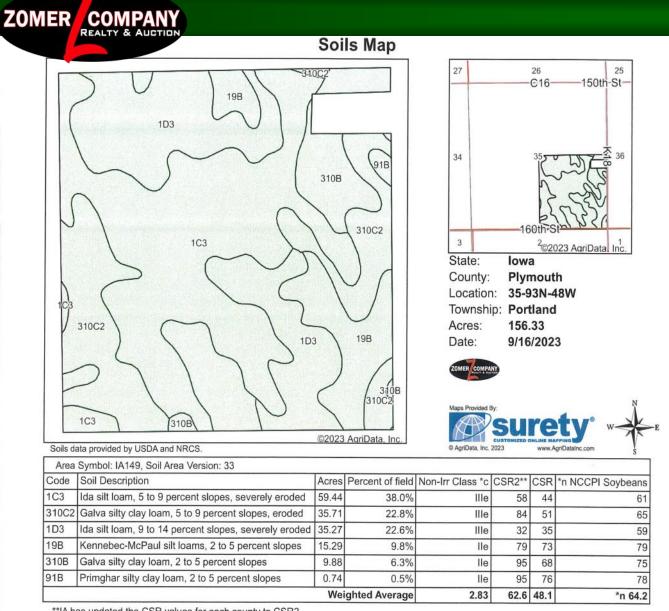

#### Abbreviated Legal Description of Tract 3: The SE1/4 of Section 35, TWP 93N, Range 48W, Plymouth County, IA Excepting a parcel. Subject to all easements and public roads of record.

**General Description of Tract 3:** According to the recent survey, this property contains 156.33+/- gross acres. According to FSA/Survey, this farm contains approx. 140.60+/-tillable acres. This farm has a corn base of 122.40 acres with a PLC yield of 138bu and a soybean base of 21.30 acres with a PLC yield of 42bu.. This farm is classified as HEL. The predominant soil types include: 1C2, D3-Ida, 310B, C2-Galva, 19B-Kennebec-McPaul, 91B-Primghar. The average CSR1 is 48.1. The average CSR2 is 62.6. This farm is contour farmed and also has some grass terraces. The seller of this property will apply liquid hog manure to this farm in the fall of 2023 and buyer will NOT be required to reimburse the seller for the manure applied or application costs. (Contact agents for details). This land currently has a manure easement on it that can be terminated. (Contact agent for details). This is an excellent opportunity to purchase a larger tract of farmland in Plymouth County, lowa! This farm is a good producer and would make an excellent addition to your investment portfolio or current operation!

\*n: The aggregation method is "Weighted Average using all components" \*c: Using Capabilities Class Dominant Condition Aggregation Method

Soils data provided by USDA and NRCS.

**Aerial Map** 

\*\*IA has updated the CSR values for each county to CSR2.

### Tract 3: 156.33 Acres

#### Tract #3

(111) HIMMEN WINDOW .....

**Approx. Boundary Lines** 

ZOMER COMPANY