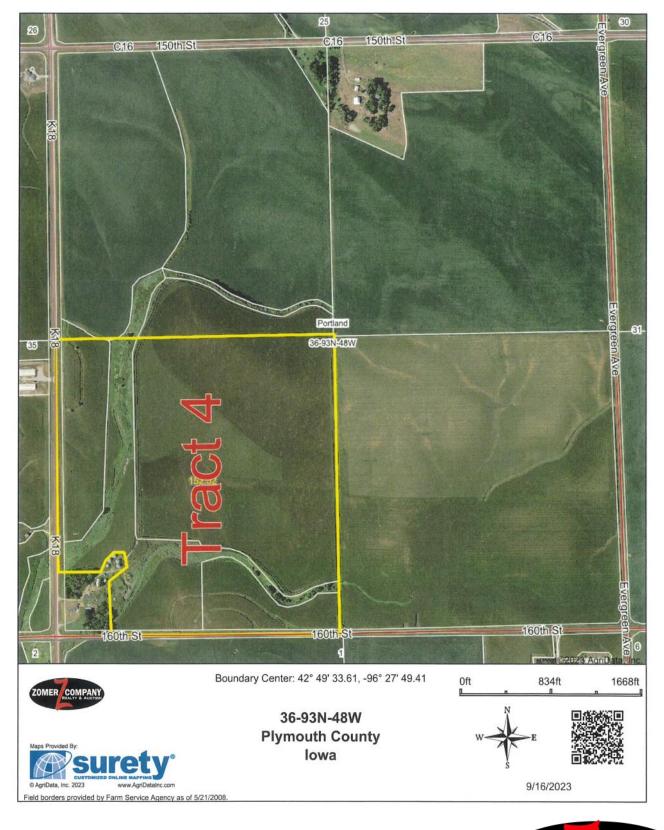

Abbreviated Legal Description of Tract 4: Parcel B & C in the SW1/4 of Section 36, TWP 93N, Range 48W, Plymouth County, IA. Subject to all easements and public roads of record.

**General Description of Tract 4:** According to the recent survey, this property contains 152.52+/- gross acres. According to FSA/Survey, this farm contains approx. 130.32+/- tillable acres. This farm has a corn base & soybean base combined with the adjoining tract of farmland with a PLC yield of 144bu on corn and a PLC yield of 42bu on soybeans. This farm is classified as predominantly NHEL with only a small portion classified as HEL. The predominant soil types include: 31B, C2, D2-Galva, 91B-Primghar, 19B-Kennebec-McPaul, T310B, D2-Galva, 1C3, D3-Ida. **The average CSR1 is 64.9. The average CSR2 is 88.3.** The seller of this property will apply liquid hog manure to this farm in the fall of 2023 and buyer will NOT be required to reimburse the seller for the manure applied or application costs. (Contact Agent for details). This land currently has a manure easement on it that can be terminated. (Contact agent for details). This is an excellent tract of Plymouth County, IA farmland! This farm is contour farmed & also has some grass terraces! Do not pass up on the opportunity to purchase this fantastic tract of land! If you are looking to add a farm to your operation this auction provides you the opportunity to purchase several tracts of Plymouth County, IA land! Make plans today to purchase these powerful Plymouth County, IA farms!