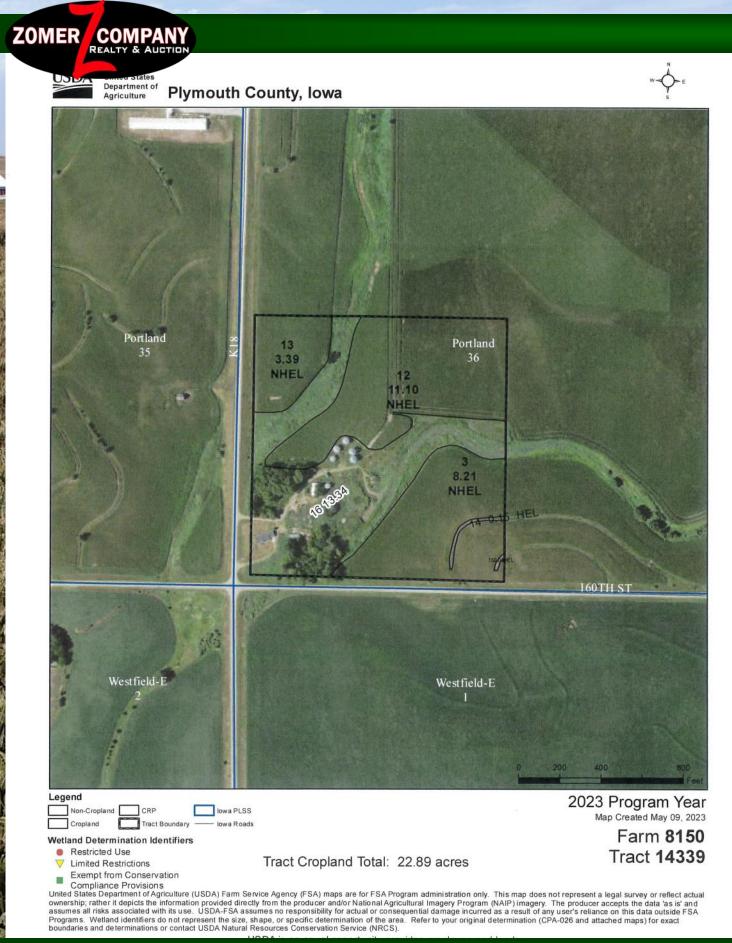

Abbreviated Legal Description of Tract 4: Parcel B & C in the SW1/4 of Section 36, TWP 93N, Range 48W, Plymouth County, IA. Subject to all easements and public roads of record.

**General Description of Tract 4:** According to the recent survey, this property contains 152.52+/- gross acres. According to FSA/Survey, this farm contains approx. 130.32+/- tillable acres. This farm has a corn base & soybean base combined with the adjoining tract of farmland with a PLC yield of 144bu on corn and a PLC yield of 42bu on soybeans. This farm is classified as predominantly NHEL with only a small portion classified as HEL. The predominant soil types include: 31B, C2, D2-Galva, 91B-Primghar, 19B-Kennebec-McPaul, T310B, D2-Galva, 1C3, D3-Ida. **The average CSR1 is 64.9. The average CSR2 is 88.3.** The seller of this property will apply liquid hog manure to this farm in the fall of 2023 and buyer will NOT be required to reimburse the seller for the manure applied or application costs. (Contact Agent for details). This land currently has a manure easement on it that can be terminated. (Contact agent for details). This is an excellent tract of Plymouth County, IA farmland! This farm is contour farmed & also has some grass terraces! Do not pass up on the opportunity to purchase this fantastic tract of land! If you are looking to add a farm to your operation this auction provides you the opportunity to purchase several tracts of Plymouth County, IA land! Make plans today to purchase these powerful Plymouth County, IA farms!

NOTES

| Tract Number           | : | 14338                                                          |
|------------------------|---|----------------------------------------------------------------|
| Description            | : | N2 SW4 & SE4 SW4 Sec 36 Portland                               |
| FSA Physical Location  | : | IOWA/PLYMOUTH Tract 4                                          |
| ANSI Physical Location | : | IOWA/PLYMOUTH                                                  |
| BIA Unit Range Number  | : |                                                                |
| HEL Status             | : | HEL field on tract. Conservation system being actively applied |
| Wetland Status         | : | Tract does not contain a wetland                               |
| WL Violations          | : | None                                                           |
| Owners                 | : | ROBERT H KOCH, DENNIS KOCH, DAVID KOCH, RICHARD KOCH           |
| Other Producers        | : | None                                                           |
| Recon ID               | : | 19-149-2023-30                                                 |

|           |          | <b>《新》》:"新教育的</b> 自己,在我们 | Tract Land Dat | ta   | al and a second |      |           |
|-----------|----------|--------------------------|----------------|------|-----------------|------|-----------|
| Farm Land | Cropland | DCP Cropland             | WBP            | EWP  | WRP             | GRP  | Sugarcane |
| 116.42    | 108.46   | 108.46                   | 0.00           | 0.00 | 0.00            | 0.00 | 0.0       |