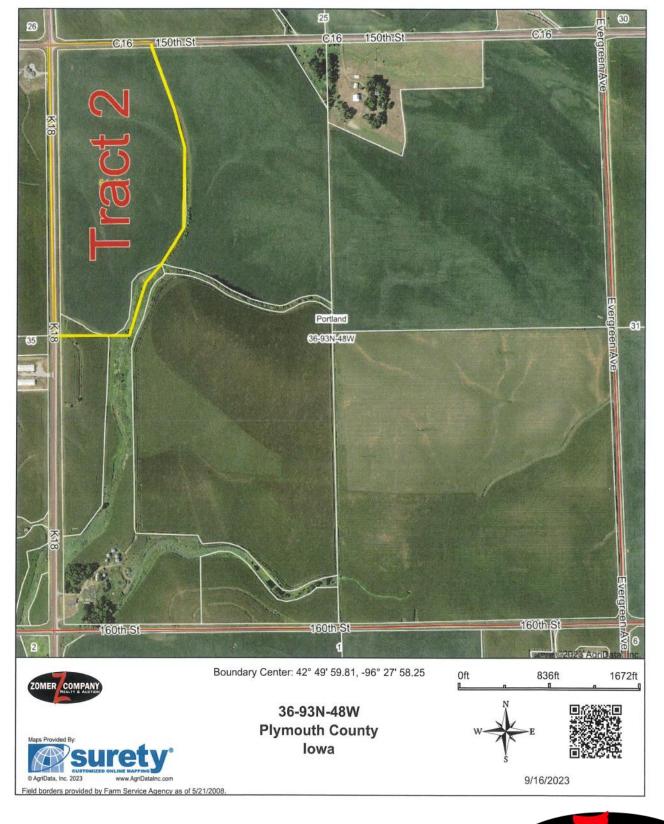

#### Abbreviated Legal Description of Tract 2: Parcel A in the NW1/4 of Section 36, TWP 93N, Range 48W, Plymouth County, IA. Subject to all easements and public roads of record.

**General Description of Tract 2:** According to the recent survey, this property contains 64.49+/- gross acres. According to FSA/Survey, this farm contains approx. 58+/- tillable acres. This farm has a corn base and soybean base combined with the adjoining tract of farmland with a PLC yield of 138bu on corn and a PLC yield of 42bu on soybeans. This farm is classified as NHEL. The predominant soil types include: 310B, C2-Galva, 1C3,D3-Ida, 91B-Primghar. **The average CSR1 is 67.1. The average CSR2 is 92.** This land currently has a manure easement on it that can be terminated. (Contact agent for details). Farms of this size and with this high of soil ratings are not often offered for sale in this area! If you want to purchase a top quality farm in Portland TWP, Plymouth County, IA this farm is one which you can be proud to own! If you are a younger farmer, established operator or investor looking for a smaller tract of farmland this farm is one that you can feel proud to own!

Tract 1 Location: From Akron, IA go East on C16(150th St) for 3 1/4 miles To Tract 1. Tract 1 is located on the South side of C16(150th St.).

Tract 2 Location: From Akron, IA go East on C16(150th St) for 3 miles to Tract 2. Tract 2 is in the SE corner of the intersection of K18 & C16

# **Tract 2: 64.49 Acres** LAUGERSON CONTRACTOR STATES Approx. Boundary Lines Tract #2 **CSR2 - 92**