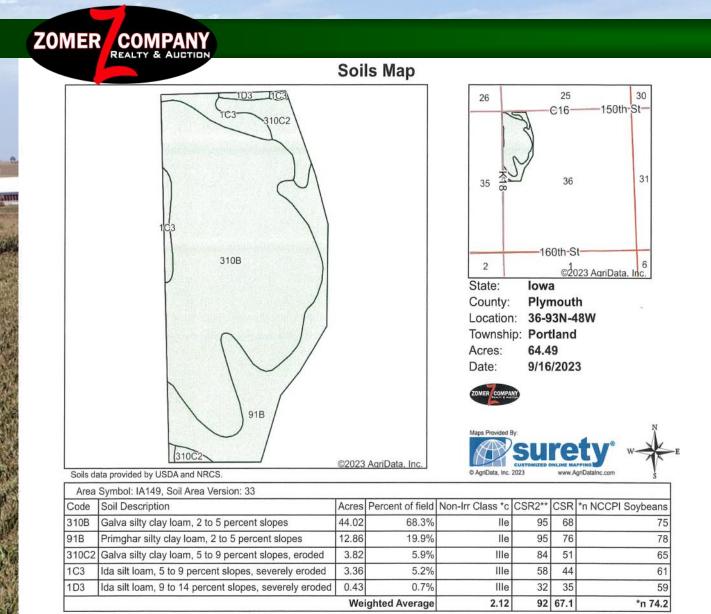

#### Abbreviated Legal Description of Tract 2: Parcel A in the NW1/4 of Section 36, TWP 93N, Range 48W, Plymouth County, IA. Subject to all easements and public roads of record.

**General Description of Tract 2:** According to the recent survey, this property contains 64.49+/- gross acres. According to FSA/Survey, this farm contains approx. 58+/- tillable acres. This farm has a corn base and soybean base combined with the adjoining tract of farmland with a PLC yield of 138bu on corn and a PLC yield of 42bu on soybeans. This farm is classified as NHEL. The predominant soil types include: 310B, C2-Galva, 1C3,D3-Ida, 91B-Primghar. **The average CSR1 is 67.1. The average CSR2 is 92.** This land currently has a manure easement on it that can be terminated. (Contact agent for details). Farms of this size and with this high of soil ratings are not often offered for sale in this area! If you want to purchase a top quality farm in Portland TWP, Plymouth County, IA this farm is one which you can be proud to own! If you are a younger farmer, established operator or investor looking for a smaller tract of farmland this farm is one that you can feel proud to own!

# **Tract 2: 64.49 Acres** LAUGERSON CONTRACTOR STATES Approx. Boundary Lines Tract #2 **CSR2 - 92**