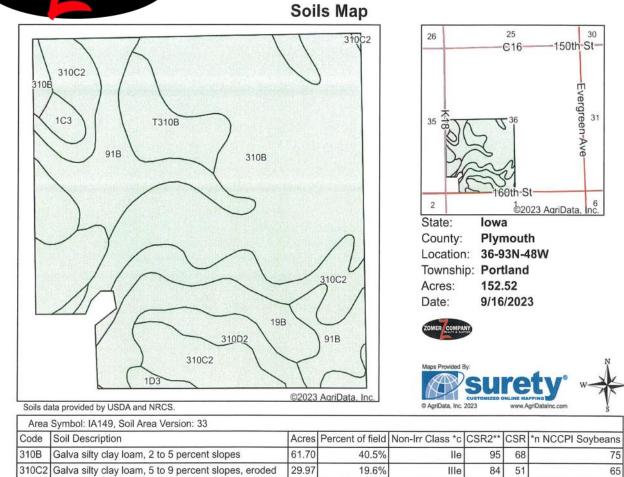

Abbreviated Legal Description of Tract 4: Parcel B & C in the SW1/4 of Section 36, TWP 93N, Range 48W, Plymouth County, IA. Subject to all easements and public roads of record.

**General Description of Tract 4:** According to the recent survey, this property contains 152.52+/- gross acres. According to FSA/Survey, this farm contains approx. 130.32+/- tillable acres. This farm has a corn base & soybean base combined with the adjoining tract of farmland with a PLC yield of 144bu on corn and a PLC yield of 42bu on soybeans. This farm is classified as predominantly NHEL with only a small portion classified as HEL. The predominant soil types include: 31B, C2, D2-Galva, 91B-Primghar, 19B-Kennebec-McPaul, T310B, D2-Galva, 1C3, D3-Ida. **The average CSR1 is 64.9. The average CSR2 is 88.3.** The seller of this property will apply liquid hog manure to this farm in the fall of 2023 and buyer will NOT be required to reimburse the seller for the manure applied or application costs. (Contact Agent for details). This land currently has a manure easement on it that can be terminated. (Contact agent for details). This is an excellent tract of Plymouth County, IA farmland! This farm is contour farmed & also has some grass terraces! Do not pass up on the opportunity to purchase this fantastic tract of land! If you are looking to add a farm to your operation this auction provides you the opportunity to purchase several tracts of Plymouth County, IA land! Make plans today to purchase these powerful Plymouth County, IA farms!

#### Aerial Map

ZOMER COMPANY REALTY & AUGTION

30

150th St-

-Evergreen-Ave 31

6

| (     |                                                        |       |                |      |      |      |         |
|-------|--------------------------------------------------------|-------|----------------|------|------|------|---------|
| 310B  | Galva silty clay loam, 2 to 5 percent slopes           | 61.70 | 40.5%          | lle  | 95   | 68   | 75      |
| 310C2 | Galva silty clay loam, 5 to 9 percent slopes, eroded   | 29.97 | 19.6%          | Ille | 84   | 51   | 65      |
| 91B   | Primghar silty clay loam, 2 to 5 percent slopes        | 23.43 | 15.4%          | lle  | 95   | 76   | 78      |
| 19B   | Kennebec-McPaul silt loams, 2 to 5 percent slopes      | 18.55 | 12.2%          | lle  | 79   | 73   | 79      |
| T310B | Galva silty clay loam, terrace, 2 to 5 percent slopes  | 9.15  | 6.0%           | lle  | 95   | 69   | 76      |
| 310D2 | Galva silty clay loam, 9 to 14 percent slopes, eroded  | 6.61  | 4.3%           | Ille | 57   | 42   | 60      |
| 1C3   | Ida silt loam, 5 to 9 percent slopes, severely eroded  | 1.93  | 1.3%           | Ille | 58   | 44   | 61      |
| 1D3   | Ida silt loam, 9 to 14 percent slopes, severely eroded | 1.18  | 0.8%           | Ille | 32   | 35   | 59      |
|       |                                                        | Wei   | ighted Average | 2.26 | 88.3 | 64.9 | *n 73.1 |

\*\*IA has updated the CSR values for each county to CSR2.

\*n: The aggregation method is "Weighted Average using all components" \*c: Using Capabilities Class Dominant Condition Aggregation Method

Soils data provided by USDA and NRCS.