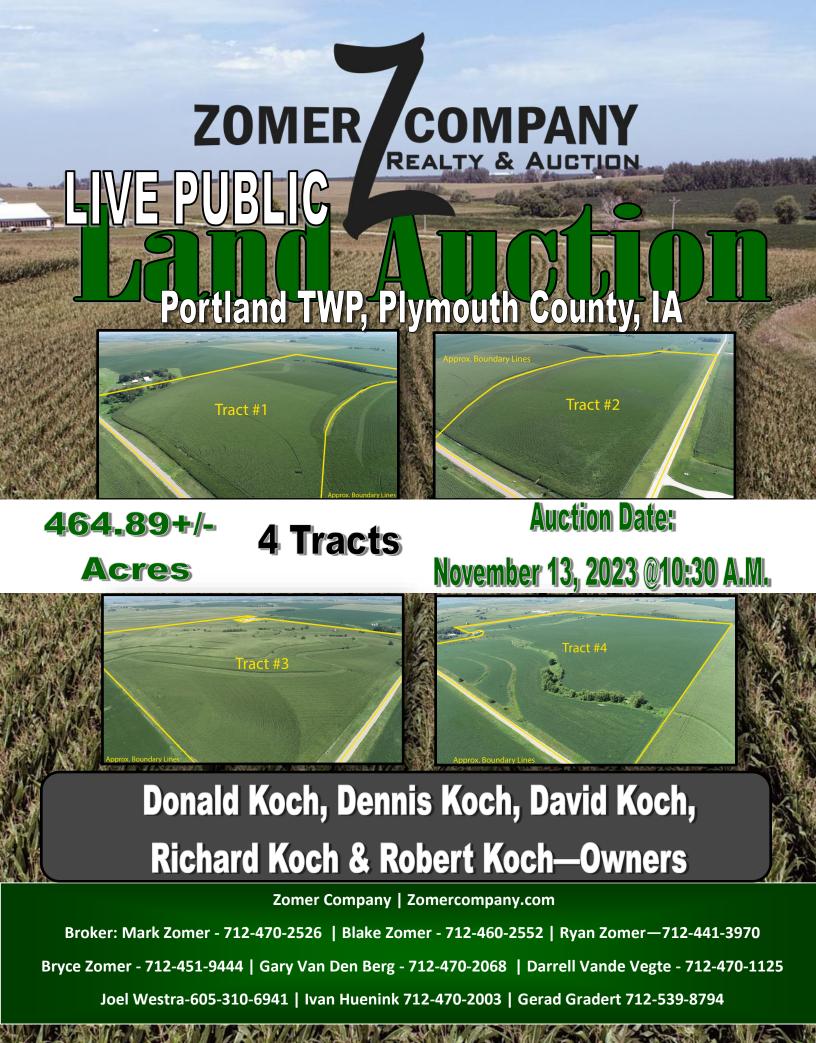

Auctioneers Note: We are honored to represent the Koch family in offering for sale at auction these powerful Plymouth County, IA farms! These tracts of farmland offer a tremendous opportunity to purchase one tract of land or the opportunity to purchase one large block of land consisting of 464+/- acres of farmland!

#### Abbreviated Legal Description of Tract 1: Parcel B in the NW1/4 of Section 36, TWP 93N, Range 48W, Plymouth County, IA. Subject to all easements and public roads of record.

**General Description of Tract 1:** According to the recent survey, this property contains 91.55+/- gross acres. According to FSA/Survey, this farm contains approx. 86+/- tillable acres. This farm has road on 1 side and is an inside tract of farmland! This farm has a corn base and soybean base combined with the adjoining tract of farmland with a PLC yield of 138bu on corn and a PLC yield of 42bu on soybeans. This farm is classified as NHEL. The predominant soil types include: 310B-Galva, 91B-Primghar, 310C2-Galva, 19B-Kennebec-McPaul, 1D3, C3-Ida. **The average CSR1 is 66.5. The average CSR2 is 90.6.** This land currently has a manure easement on it that can be terminated. (Contact agent for details). The seller of this property will apply liquid hog manure to the acres of this farm which are currently planted to beans in the fall of 2023 and buyer will NOT be required to reimburse the seller for the manure applied or application costs. This is a powerful offering of Plymouth County, IA farmland with some of the best soil ratings in the county! This is a top quality tract of farmland that you will be proud to own! Make plans today to attend this auction!

#### Abbreviated Legal Description of Tract 2: Parcel A in the NW1/4 of Section 36, TWP 93N, Range 48W, Plymouth County, IA. Subject to all easements and public roads of record.

**General Description of Tract 2:** According to the recent survey, this property contains 64.49+/- gross acres. According to FSA/Survey, this farm contains approx. 58+/- tillable acres. This farm has a corn base and soybean base combined with the adjoining tract of farmland with a PLC yield of 138bu on corn and a PLC yield of 42bu on soybeans. This farm is classified as NHEL. The predominant soil types include: 310B, C2-Galva, 1C3,D3-Ida, 91B-Primghar. **The average CSR1 is 67.1. The average CSR2 is 92.** This land currently has a manure easement on it that can be terminated. (Contact agent for details). Farms of this size and with this high of soil ratings are not often offered for sale in this area! If you want to purchase a top quality farm in Portland TWP, Plymouth County, IA this farm is one which you can be proud to own! If you are a younger farmer, established operator or investor looking for a smaller tract of farmland this farm is one that you can feel proud to own!

#### Abbreviated Legal Description of Tract 3: The SE1/4 of Section 35, TWP 93N, Range 48W, Plymouth County, IA Excepting a parcel. Subject to all easements and public roads of record.

**General Description of Tract 3:** According to the recent survey, this property contains 156.33+/- gross acres. According to FSA/Survey, this farm contains approx. 140.60+/-tillable acres. This farm has a corn base of 122.40 acres with a PLC yield of 138bu and a soybean base of 21.30 acres with a PLC yield of 42bu.. This farm is classified as HEL. The predominant soil types include: 1C2, D3-Ida, 310B, C2-Galva, 19B-Kennebec-McPaul, 91B-Primghar. The average CSR1 is 48.1. The average CSR2 is 62.6. This farm is contour farmed and also has some grass terraces. The seller of this property will apply liquid hog manure to this farm in the fall of 2023 and buyer will NOT be required to reimburse the seller for the manure applied or application costs. (Contact agents for details). This land currently has a manure easement on it that can be terminated. (Contact agent for details). This is an excellent opportunity to purchase a larger tract of farmland in Plymouth County, lowa! This farm is a good producer and would make an excellent addition to your investment portfolio or current operation!

Abbreviated Legal Description of Tract 4: Parcel B & C in the SW1/4 of Section 36, TWP 93N, Range 48W, Plymouth County, IA. Subject to all easements and public roads of record.

**General Description of Tract 4:** According to the recent survey, this property contains 152.52+/- gross acres. According to FSA/Survey, this farm contains approx. 130.32+/- tillable acres. This farm has a corn base & soybean base combined with the adjoining tract of farmland with a PLC yield of 144bu on corn and a PLC yield of 42bu on soybeans. This farm is classified as predominantly NHEL with only a small portion classified as HEL. The predominant soil types include: 31B, C2, D2-Galva, 91B-Primghar, 19B-Kennebec-McPaul, T310B, D2-Galva, 1C3, D3-Ida. **The average CSR1 is 64.9. The average CSR2 is 88.3.** The seller of this property will apply liquid hog manure to this farm in the fall of 2023 and buyer will NOT be required to reimburse the seller for the manure applied or application costs. (Contact Agent for details). This land currently has a manure easement on it that can be terminated. (Contact agent for details). This is an excellent tract of Plymouth County, IA farmland! This farm is contour farmed & also has some grass terraces! Do not pass up on the opportunity to purchase this fantastic tract of land! If you are looking to add a farm to your operation this auction provides you the opportunity to purchase several tracts of Plymouth County, IA land! Make plans today to purchase these powerful Plymouth County, IA farms!