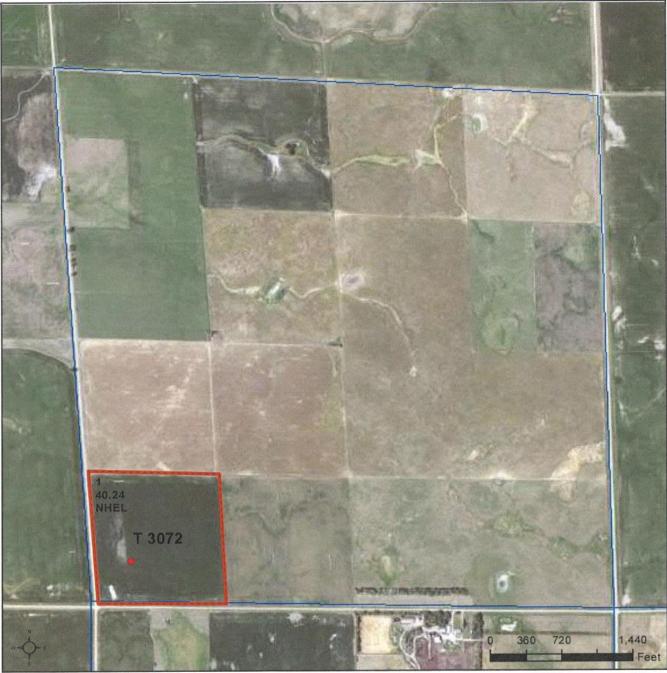

General Description of Tract 1: This property contains 40+/- gross acres according to the Douglas County Assessor. According to FSA this tract of farmland has approx. 40.24 +/- acres of tillable land. The predominant soil types include CnB-Clarno-Ethan-Bonilla, Pt-Prosper-Tetonka. According to Agri-Data this farm has a productivity index rating of 78 on the total farm and a county soil rating of 0.81. This farm has a corn base of 20 acres with a PLC yield of 101bu and a wheat base of 20 acres with a PLC yield of 62bu. This farmland is considered NHEL. Young Farmers, Established Operators and Investors if you are looking for a smaller tract of land to purchase as your first property or add to your existing operation be sure to take a look at this fantastic tract of land! Land long term has proven itself over and over to be an excellent investment! Begin establishing your family's legacy today by purchasing this outstanding tract of Douglas County, SD farmland! Your family will thank you for taking the opportunity to purchase this tract of land!

# **Aerial Map**