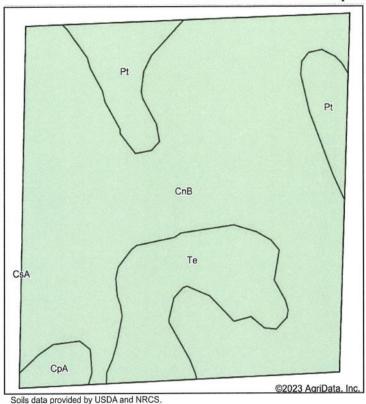

**General Description of Tract 2:** This property contains 40+/- gross acres according to the Douglas County Assessor. According to FSA this tract of farmland has approx. 33.69 +/- acres of tillable land. The predominant soil types include CnB-Clarno-Ethan-Bonilla, Te-Tetonka, CpA-Clarno-Bonilla and Pt-Prosper-Tetonka. According to Agri-Data this farm has a productivity index rating of 75.1 on the total farm and a county soil rating of 0.75. This farm has a corn base of 24.90 acres with a PLC yield of 101bu and a soybean base of 8.30 acres with a PLC yield of 35bu. This farmland is considered NHEL. If you are thinking that you would like to own a great tract of land in Douglas County, South Dakota be sure to take a look at the land on this auction! This tract of land is in a great location located NW of Delmont, SD & NE of Armour, SD! The famous saying is "Don't wait to buy land, Buy land and wait". Make plans today to attend this auction to purchase this tract of land!