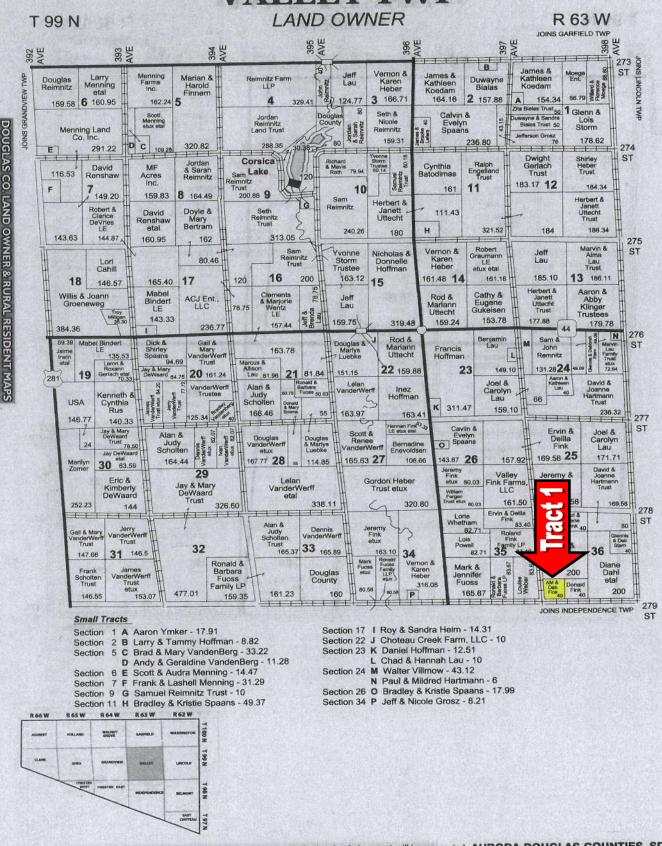

**Tract 1 Location:** From the NW edge of Delmont, SD go North 4 miles on 401st Ave to 280th St., then go West for 4 miles to 397th Ave then go 1 mile North to the site of the farmland

Tract 2 Location: From the NW edge of Delmont, SD go North 4 miles on 401st Ave to 280th St., then go West for 2 miles to 399th Ave then go 1 mile North to 279th St., then go a 3/4 mile West to the site of the Farmland. Auction to be held at the site of Tract 1.

Watch zomercompany.com for inclement weather!

Abbreviated Legal Description of Tract 1: The SW 1/4 of the SW 1/4 of Section 36, Twp 99N, Range 63W of the 5th P.M. Douglas County, SD. Sold subject to all public roads, easements of record, special assessments and drainage taxes if any.

General Description of Tract 1: This property contains 40+/- gross acres according to the Douglas County Assessor. According to FSA this tract of farmland has approx. 40.24 +/- acres of tillable land. The predominant soil types include CnB-Clarno-Ethan-Bonilla, Pt-Prosper-Tetonka. According to Agri-Data this farm has a productivity index rating of 78 on the total farm and a county soil rating of 0.81. This farm has a corn base of 20 acres with a PLC yield of 101bu and a wheat base of 20 acres with a PLC yield of 62bu. This farmland is considered NHEL. Young Farmers, Established Operators and Investors if you are looking for a smaller tract of land to purchase as your first property or add to your existing operation be sure to take a look at this fantastic tract of land! Land long term has proven itself over and over to be an excellent investment! Begin establishing your family's legacy today by purchasing this outstanding tract of Douglas County, SD farmland! Your family will thank you for taking the opportunity to purchase this tract of land!