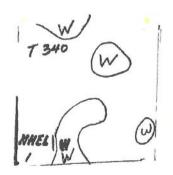

### **Davison County, South Dakota**

Common Land Unit

Cropland Tract Boundary

Wetland Determination Identifiers

- Restricted Use
- Limited Restrictions
- Exempt from Conservation Compliance Provisions

Unless otherwise noted, crops listed below are:
Non-irrigated
Intended for Grain
Corn = Yellow
Soybeans = Common
Wheat - HRS or HRW
Sunflowers = Oil or Non

2023 Program Year
Map Created April 20, 2023

Farm 3812

36-99N-63W-Douglas

United States Department of Agriculture (USDA) Farm Service Agency (FSA) maps are for FSA Program administration only. This map does not represent a legal survey or reflect actual ownership; rather it depicts the information provided directly from the producer and/or National Agricultural Imagery Program (NAIP) imagery. The producer accepts the data 'as is' and assumes all risks associated with its use. USDA-FSA assumes no responsibility for actual or consequential damage incurred as a result of any user's reliance on this data outside FSA Programs. Wetland identifiers do not represent the size, shape, or specific determination of the area. Refer to your original determination (CPA-026 and attached maps) for exact boundaries and determinations or contact USDA Natural Resources Conservation Service (NRCS).