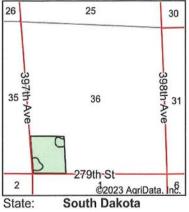

**Tract 1 Location:** From the NW edge of Delmont, SD go North 4 miles on 401st Ave to 280th St., then go West for 4 miles to 397th Ave then go 1 mile North to the site of the farmland

Tract 2 Location: From the NW edge of Delmont, SD go North 4 miles on 401st Ave to 280th St., then go West for 2 miles to 399th Ave then go 1 mile North to 279th St., then go a 3/4 mile West to the site of the Farmland. Auction to be held at the site of Tract 1.

Watch zomercompany.com for inclement weather!

Abbreviated Legal Description of Tract 1: The SW 1/4 of the SW 1/4 of Section 36, Twp 99N, Range 63W of the 5th P.M. Douglas County, SD. Sold subject to all public roads, easements of record, special assessments and drainage taxes if any.