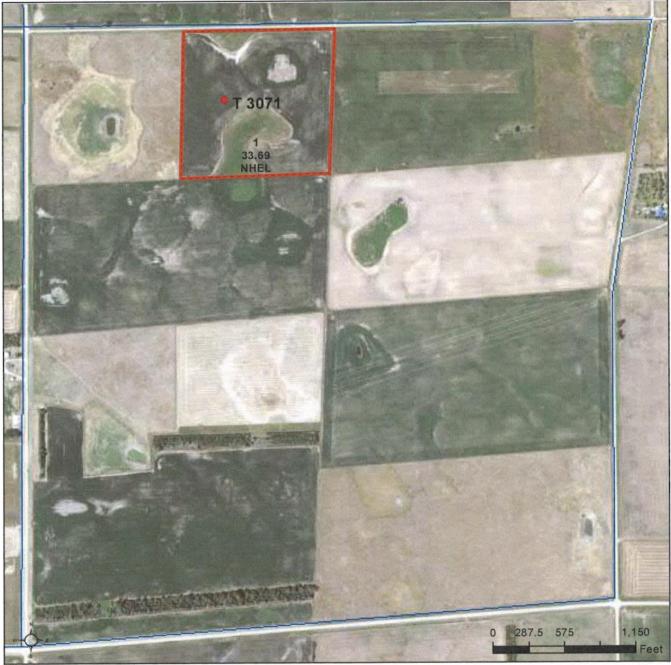

# **Aerial Map**

**General Description of Tract 2:** This property contains 40+/- gross acres according to the Douglas County Assessor. According to FSA this tract of farmland has approx. 33.69 +/- acres of tillable land. The predominant soil types include CnB-Clarno-Ethan-Bonilla, Te-Tetonka, CpA-Clarno-Bonilla and Pt-Prosper-Tetonka. According to Agri-Data this farm has a productivity index rating of 75.1 on the total farm and a county soil rating of 0.75. This farm has a corn base of 24.90 acres with a PLC yield of 101bu and a soybean base of 8.30 acres with a PLC yield of 35bu. This farmland is considered NHEL. If you are thinking that you would like to own a great tract of land in Douglas County, South Dakota be sure to take a look at the land on this auction! This tract of land is in a great location located NW of Delmont, SD & NE of Armour, SD! The famous saying is "Don't wait to buy land, Buy land and wait". Make plans today to attend this auction to purchase this tract of land!