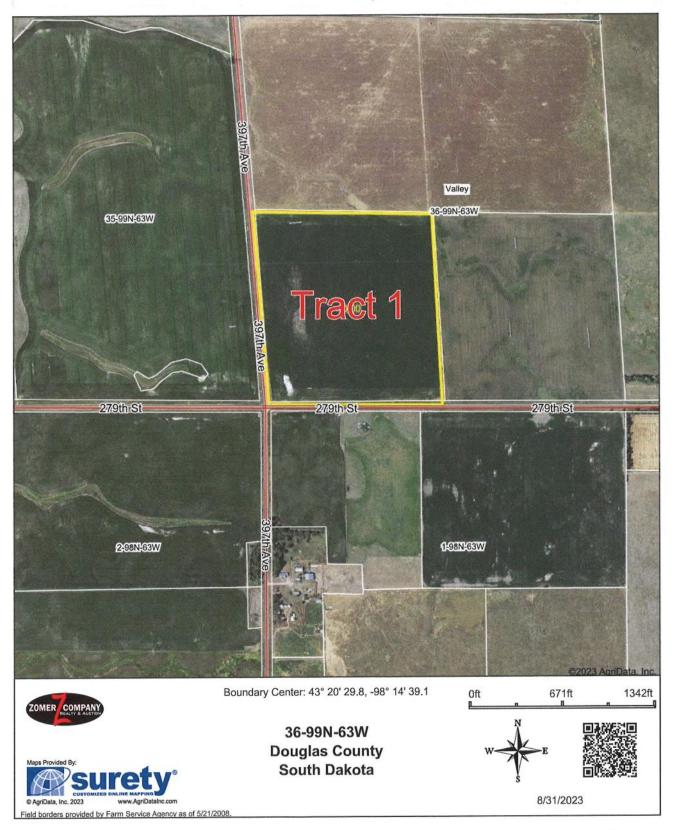

# **Aerial Map**

**Tract 1 Location:** From the NW edge of Delmont, SD go North 4 miles on 401st Ave to 280th St., then go West for 4 miles to 397th Ave then go 1 mile North to the site of the farmland

Tract 2 Location: From the NW edge of Delmont, SD go North 4 miles on 401st Ave to 280th St., then go West for 2 miles to 399th Ave then go 1 mile North to 279th St., then go a 3/4 mile West to the site of the Farmland. Auction to be held at the site of Tract 1.

Watch zomercompany.com for inclement weather!

Abbreviated Legal Description of Tract 1: The SW 1/4 of the SW 1/4 of Section 36, Twp 99N, Range 63W of the 5th P.M. Douglas County, SD. Sold subject to all public roads, easements of record, special assessments and drainage taxes if any.