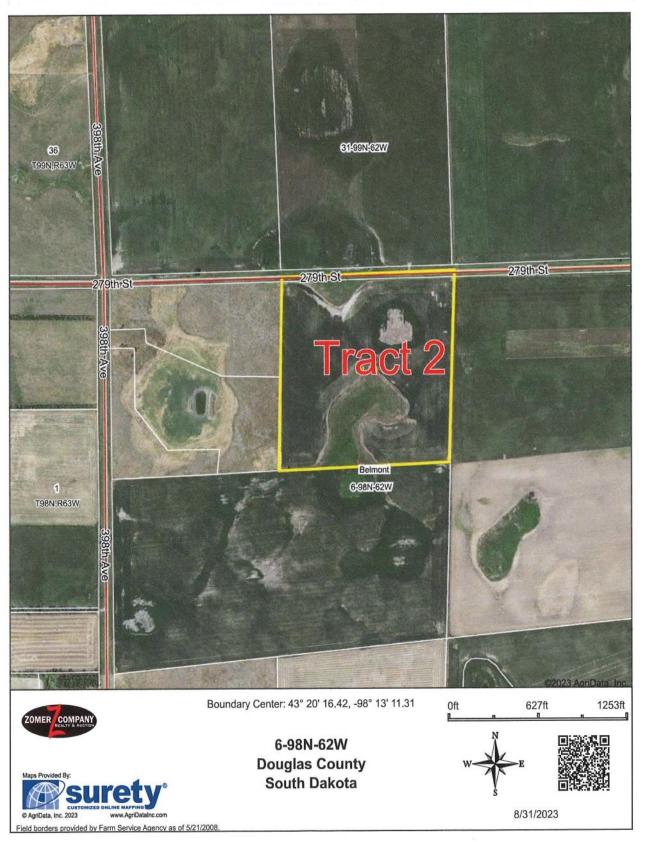

Abbreviated Legal Description of Tract 2: The NE 1/4 of the NW 1/4 of Section 6, Twp 98N, Range 62W of the 5th P.M. Douglas County, SD. Sold subject to all public roads, easements of record, special assessments and drainage taxes if any.

**General Description of Tract 2:** This property contains 40+/- gross acres according to the Douglas County Assessor. According to FSA this tract of farmland has approx. 33.69 +/- acres of tillable land. The predominant soil types include CnB-Clarno-Ethan-Bonilla, Te-Tetonka, CpA-Clarno-Bonilla and Pt-Prosper-Tetonka. According to Agri-Data this farm has a productivity index rating of 75.1 on the total farm and a county soil rating of 0.75. This farm has a corn base of 24.90 acres with a PLC yield of 101bu and a soybean base of 8.30 acres with a PLC yield of 35bu. This farmland is considered NHEL. If you are thinking that you would like to own a great tract of land in Douglas County, South Dakota be sure to take a look at the land on this auction! This tract of land is in a great location located NW of Delmont, SD & NE of Armour, SD! The famous saying is "Don't wait to buy land, Buy land and wait". Make plans today to attend this auction to purchase this tract of land!