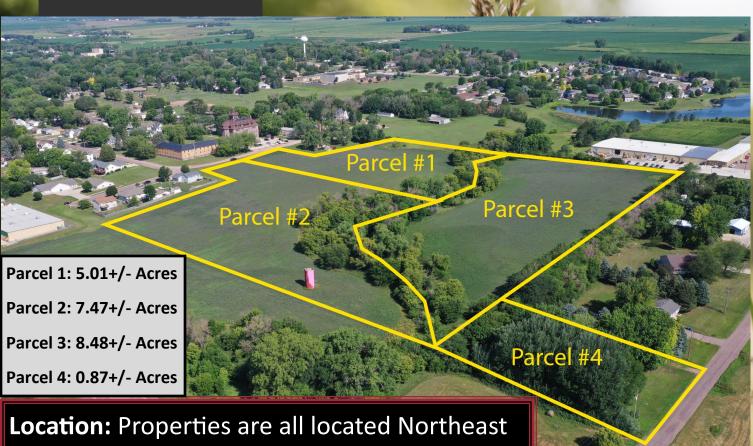

### 4 Individual Parcels

## Within City Limits & Currently Zoned Residental

Water & Sewer Adjoins Properties

of Bomgaars in Canton, SD.

Parcel 1 & 2 are accessed from Carroll St.

(Parcel 2 also has access from HWY 18 from an access easement over the adjoining property to the South of Parcel 2).

Parcel 3 is accessed from the North on 1st St. Parcel 4 is accessed from Noid Street.

#### dous potential with the opportunity for having that perfect secluded acreage property within city limits or the opportunity to purchase a property with tremendous development potential in a growing community! Properties of this size are rarely offered for sale and are very hard to find within city limits!