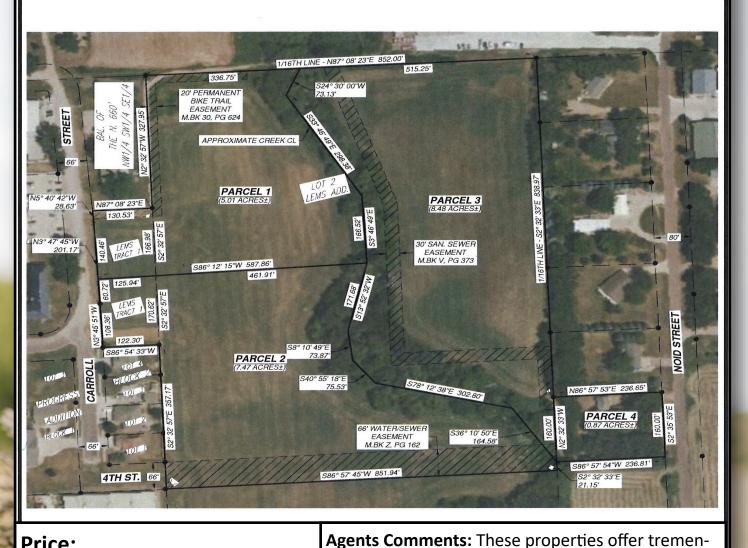

#### SALE DRAWING - PARCELS 1 THROUGH 4

IN THE CITY OF CANTON, LINCOLN COUNTY, SOUTH DAKOTA

## Within City Limits & Currently Zoned Residental

Water & Sewer Adjoins Properties

of Bomgaars in Canton, SD.

Parcel 1 & 2 are accessed from Carroll St.

(Parcel 2 also has access from HWY 18 from an access easement over the adjoining property to the South of Parcel 2).

Parcel 3 is accessed from the North on 1st St. Parcel 4 is accessed from Noid Street.

#### Price:

Parcel 1: \$127,500.00

Parcel 2: \$155,000.00

Parcel 3: \$197,500.00

Parcel 4: \$100,000.00