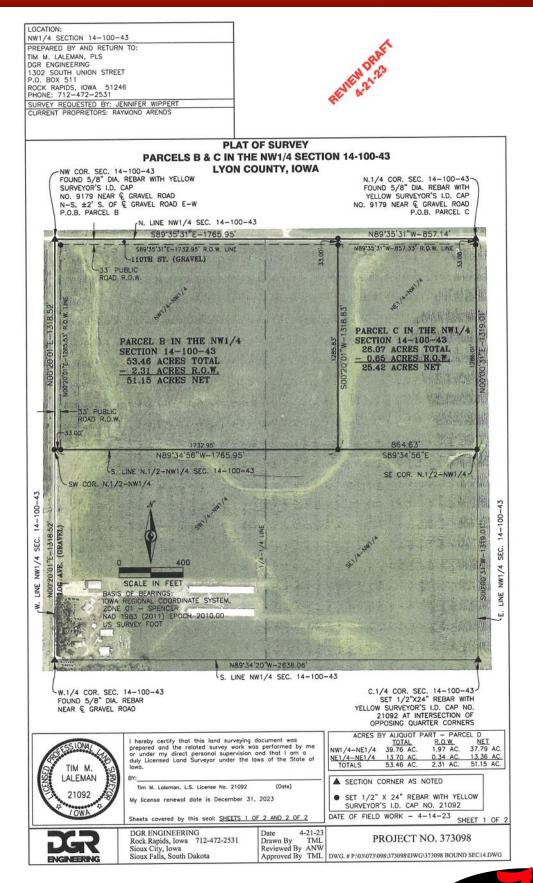

Abbreviated Legal Description: Parcel B & C in the NW1/4 of Section 14, TWP 100N, Range 43W, Lyon County, IA. Sold subject to all public roads and easements of record.

**General Description:** According to survey, this property contains 79.53+/- gross acres. According to FSA/Agri Data, this farm contains approx. 76.34 tillable acres with the balance in road/ditch. This farm has road on 2 sides. This farm has a corn base of 38.70 acres with a PLC yield of 156 bu and a soybean base of 36.80 acres with a PLC yield of 50bu.. This farm is classified as NHEL. The predominant soil types include: 77B-Sac, 259-Biscay Clay, 91-Primghar, 608B-Dempster, 32-Spicer, 92-Marcus, P733-Calco. The average CSR1 is 61.8. The average CSR2 is 84.5. This farm has excellent soil ratings! If you are a younger farmer, established farmer or an investor looking to add a very attractive farm to your operation/portfolio this is one farm that fits all of the criteria that you want in a farm! This farm also has several thousand feet of drainage tile line installed! Do not pass up this opportunity!

#### **TABLE OF CONTENTS**

| Auction Terms | Pg 2    |
|---------------|---------|
| Plat Map      | Pg 4    |
| AgriData Map  | Pg 5    |
| Soil Map      | Pg 6    |
| USDA Map      | Pg 7    |
| USDA 156 Form | Pg 8    |
| Tile Maps     | Pg 9-10 |
| Aerial Survey | Pg 11   |