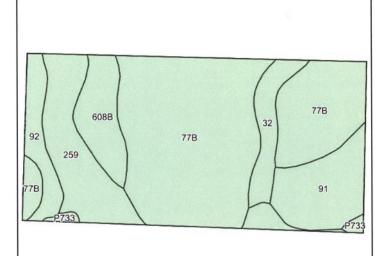

#### zomercompany.com

https://www.suretymaps.com/reports/customreport.aspx?sid=A846A7B7D07D9FD90BBE69477A0D9725A51B316BF42C34ABF1

Soil Map

Soils Map

©2023 AgriData, Inc.

| Soils | data provided by USDA and NRCS.                                    | 020 //4 |                     | © AgriData, Inc. 20 | 23     | www.Agr | iDataInc.com         |
|-------|--------------------------------------------------------------------|---------|---------------------|---------------------|--------|---------|----------------------|
| Area  | a Symbol: IA119, Soil Area Version: 31                             |         |                     |                     |        |         |                      |
| Code  | Soil Description                                                   | Acres   | Percent of<br>field | Non-Irr Class<br>*c | CSR2** | CSR     | *n NCCPI<br>Soybeans |
| 77B   | Sac silty clay loam, loam substratum, 2 to 5 percent slopes        | 42.79   | 53.8%               | lle                 | 95     | 62      | 77                   |
| 259   | Biscay clay loam, deep, 0 to 2 percent slopes                      | 11.94   | 15.0%               | llw                 | 55     | 55      | 51                   |
| 91    | Primghar silty clay loam, 0 to 2 percent slopes                    | 8.97    | 11.3%               | lw                  | 100    | 76      | 78                   |
| 608B  | Dempster silt loam, moderately deep, 2 to 5 percent slopes         | 6.19    | 7.8%                | lle                 | 35     | 43      | 42                   |
| 32    | Spicer silty clay loam, 0 to 2 percent slopes                      | 4.53    | 5.7%                | llw                 | 91     | 66      | 83                   |
| 92    | Marcus silty clay loam, 0 to 2 percent slopes                      | 4.40    | 5.5%                | llw                 | 94     | 71      | 7                    |
| P733  | Calco silty clay loam, 0 to 2 percent slopes, occasionally flooded | 0.71    | 0.9%                | llw                 | 78     |         | 7                    |
|       |                                                                    | Wei     | ghted Average       | 1.89                | 84.5   | *-      | *n 70.3              |

\*\*IA has updated the CSR values for each county to CSR2.
\*- CSR weighted average cannot be calculated on the current soils data, use prior data version for csr values.
\*n: The aggregation method is "Weighted Average using all components"
\*c: Using Capabilities Class Dominant Condition Aggregation Method

Soils data provided by USDA and NRCS.