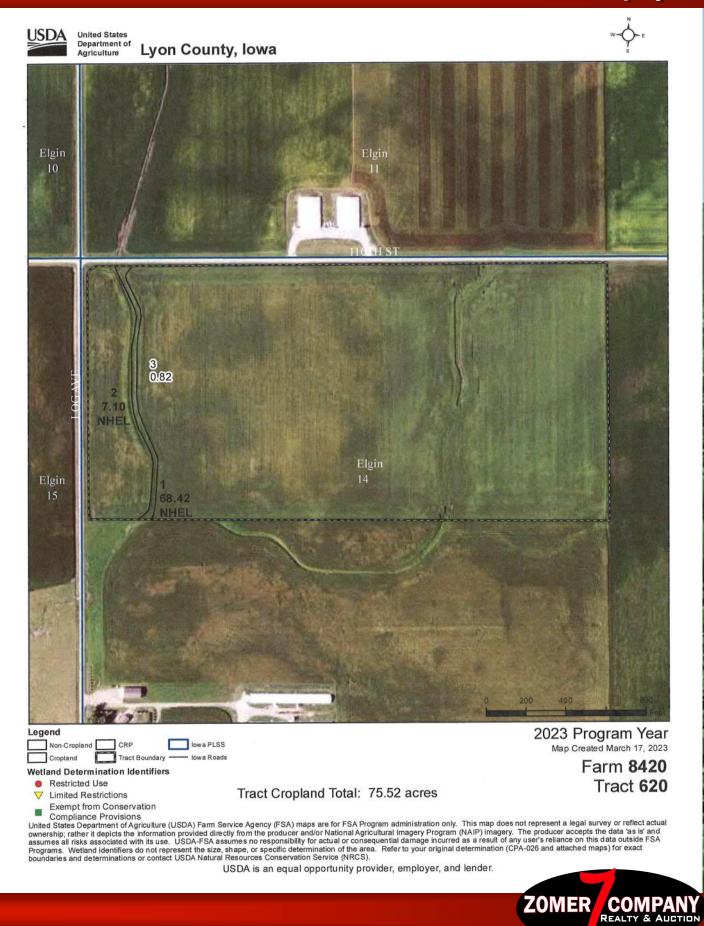

Abbreviated Legal Description: Parcel B & C in the NW1/4 of Section 14, TWP 100N, Range 43W, Lyon County, IA. Sold subject to all public roads and easements of record.

**General Description:** According to survey, this property contains 79.53+/- gross acres. According to FSA/Agri Data, this farm contains approx. 76.34 tillable acres with the balance in road/ditch. This farm has road on 2 sides. This farm has a corn base of 38.70 acres with a PLC yield of 156 bu and a soybean base of 36.80 acres with a PLC yield of 50bu.. This farm is classified as NHEL. The predominant soil types include: 77B-Sac, 259-Biscay Clay, 91-Primghar, 608B-Dempster, 32-Spicer, 92-Marcus, P733-Calco. The average CSR1 is 61.8. The average CSR2 is 84.5. This farm has excellent soil ratings! If you are a younger farmer, established farmer or an investor looking to add a very attractive farm to your operation/portfolio this is one farm that fits all of the criteria that you want in a farm! This farm also has several thousand feet of drainage tile line installed! Do not pass up this opportunity!

| State<br>Conservation | Other<br>Conservation | Effective DCP Cropland | Double Cropped | CRP        | MPL       | DCP Ag. Rel Activity | SOD  |  |
|-----------------------|-----------------------|------------------------|----------------|------------|-----------|----------------------|------|--|
| 0.00                  | 0.00                  | 75.52                  | 0.00           | 0.00       | 0.00      | 0.00                 | 0.00 |  |
|                       |                       |                        | DCP Crop Data  |            |           |                      |      |  |
| Crop Name             |                       | Base Acres             | CCC-5          | 05 CRP Red | PLC Yield | PLC Yield            |      |  |
| Corn                  |                       | 38.70                  |                | 0.00       |           | 156                  |      |  |
| Soybeans              |                       | 36.80                  |                |            | 0.00      | 50                   | 50   |  |
| TOTAL                 |                       | 75.50                  |                |            | 0.00      |                      |      |  |