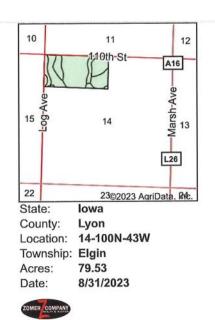

Abbreviated Legal Description: Parcel B & C in the NW1/4 of Section 14, TWP 100N, Range 43W, Lyon County, IA. Sold subject to all public roads and easements of record.

**General Description:** According to survey, this property contains 79.53+/- gross acres. According to FSA/Agri Data, this farm contains approx. 76.34 tillable acres with the balance in road/ditch. This farm has road on 2 sides. This farm has a corn base of 38.70 acres with a PLC yield of 156 bu and a soybean base of 36.80 acres with a PLC yield of 50bu.. This farm is classified as NHEL. The predominant soil types include: 77B-Sac, 259-Biscay Clay, 91-Primghar, 608B-Dempster, 32-Spicer, 92-Marcus, P733-Calco. The average CSR1 is 61.8. The average CSR2 is 84.5. This farm has excellent soil ratings! If you are a younger farmer, established farmer or an investor looking to add a very attractive farm to your operation/portfolio this is one farm that fits all of the criteria that you want in a farm! This farm also has several thousand feet of drainage tile line installed! Do not pass up this opportunity!

Location: From the North edge of Little Rock, IA at the intersection of 140th St & Marsh Ave. go North on Marsh Ave For 3 miles to 110th St. then go 3/4 mile West on 110th St. to the farmland. This tract of land is located in the Southeast corner of the intersection of Log Ave and 110th St. Auction to be held at the Zomer Company Auction lot on HWY 9 on the South edge of Little Rock, IA.(4594 IA 9 St., Little Rock, IA)