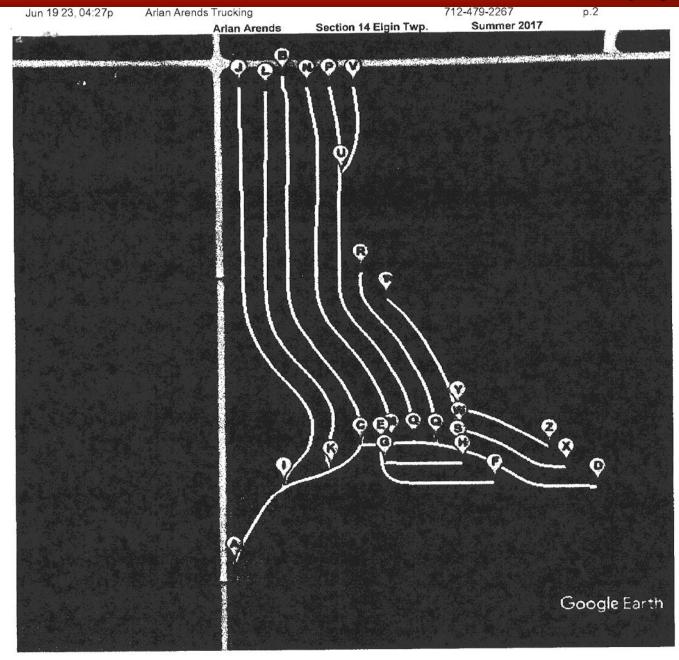

#### **TABLE OF CONTENTS**

| Auction Terms | Pg 2    |
|---------------|---------|
| Plat Map      | Pg 4    |
| AgriData Map  | Pg 5    |
| Soil Map      | Pg 6    |
| USDA Map      | Pg 7    |
| USDA 156 Form | Pg 8    |
| Tile Maps     | Pg 9-10 |
| Aerial Survey | Pg 11   |

zomercompany.com

| Reference | Description        | Lat. (Degrees) | Lat. (D.M.)     | Lat. (D        | .M.S.)       |         | bull the second s |     | and the second se |      |      |
|-----------|--------------------|----------------|-----------------|----------------|--------------|---------|-----------------------------------------------------------------------------------------------------------------------------------------------------------------------------------------------------------------------------------------------------------------------------------------------------------------------------------------------------------------------------------------------------------------------------------------------------------------------------------------------------------------------------------------------------------------------------------------------------------------------------------------------------------------------------------------------------|-----|-----------------------------------------------------------------------------------------------------------------------------------------------------------------------------------------------------------------------------------------------------------------------------------------------------------------------------------------------------------------------------------------------------------------------------------------------------------------------------------------------------------------------------------------------------------------------------------------------------------------------------------------------------------------------------------------------------|------|------|
|           |                    |                |                 | Long (Degrees) | Long. (D.M.) | Long. ( | (D.M.S.)                                                                                                                                                                                                                                                                                                                                                                                                                                                                                                                                                                                                                                                                                            |     | Run                                                                                                                                                                                                                                                                                                                                                                                                                                                                                                                                                                                                                                                                                                 | Size | Feet |
| A         | 12" Outlet Culvert | 43.486544 °    | 43 ° 29.19267   | 43 °           | 29 '         | 11.56 " | A-B                                                                                                                                                                                                                                                                                                                                                                                                                                                                                                                                                                                                                                                                                                 | 12" | 1696                                                                                                                                                                                                                                                                                                                                                                                                                                                                                                                                                                                                                                                                                                |      |      |
|           |                    | 95.900458 °    | 95 ° 54.02750 ' | 95 °           | 54 '         | 1.85 "  | C-D                                                                                                                                                                                                                                                                                                                                                                                                                                                                                                                                                                                                                                                                                                 | 8"  | 682                                                                                                                                                                                                                                                                                                                                                                                                                                                                                                                                                                                                                                                                                                 |      |      |
| в         | 12" Inlet          | 43.490617 °    | 43 ° 29.43700 ' | 43 °           | 29 '         | 26.22 " | E-F                                                                                                                                                                                                                                                                                                                                                                                                                                                                                                                                                                                                                                                                                                 | 8"  | 401                                                                                                                                                                                                                                                                                                                                                                                                                                                                                                                                                                                                                                                                                                 |      |      |
| 5         |                    | 95.899925 °    | 95° 53.99550'   | 95 °           | 53 '         | 59.73 " | G-H                                                                                                                                                                                                                                                                                                                                                                                                                                                                                                                                                                                                                                                                                                 | 4"  | 230                                                                                                                                                                                                                                                                                                                                                                                                                                                                                                                                                                                                                                                                                                 |      |      |
| С         | Start of C-D       | 43.487528 °    | 43 ° 29.25167   | 43 °           | 29 '         | 15.1 "  | I-J                                                                                                                                                                                                                                                                                                                                                                                                                                                                                                                                                                                                                                                                                                 | 4"  | 1303                                                                                                                                                                                                                                                                                                                                                                                                                                                                                                                                                                                                                                                                                                |      |      |
|           |                    | 95.899161 °    | 95 ° 53.94967 ' | 95 °           | 53 '         | 56.98 " | K-L                                                                                                                                                                                                                                                                                                                                                                                                                                                                                                                                                                                                                                                                                                 | 4"  | 1225                                                                                                                                                                                                                                                                                                                                                                                                                                                                                                                                                                                                                                                                                                |      |      |
| D         | End of C-D         | 43.487178 °    | 43° 29.23057'   | 43 °           | 29 '         | 13.84 " | M-N                                                                                                                                                                                                                                                                                                                                                                                                                                                                                                                                                                                                                                                                                                 | 4"  | 1155                                                                                                                                                                                                                                                                                                                                                                                                                                                                                                                                                                                                                                                                                                |      |      |
|           |                    | 95.896744 °    | 95° 53.80467'   | 95 °           | 53 '         | 48.28 " | O-P                                                                                                                                                                                                                                                                                                                                                                                                                                                                                                                                                                                                                                                                                                 | 4"  | 1152                                                                                                                                                                                                                                                                                                                                                                                                                                                                                                                                                                                                                                                                                                |      |      |
| E         | Start of E-F       | 43.487531 °    | 43 ° 29.25183 ' | 43 °           | 29 '         | 15.11 " | Q-R                                                                                                                                                                                                                                                                                                                                                                                                                                                                                                                                                                                                                                                                                                 | 4"  | 595                                                                                                                                                                                                                                                                                                                                                                                                                                                                                                                                                                                                                                                                                                 |      |      |
| -         | 20                 | 95.898947 °    | 95° 53.93683    | 95 °           | 53 '         | 56.21 " | S-T                                                                                                                                                                                                                                                                                                                                                                                                                                                                                                                                                                                                                                                                                                 | 4"  | 524                                                                                                                                                                                                                                                                                                                                                                                                                                                                                                                                                                                                                                                                                                 |      |      |
| F         | End of E-F         | 43.487217 °    | 43 ° 29.23300 ' | 43 °           | 29 '         | 13.98 " | U-V                                                                                                                                                                                                                                                                                                                                                                                                                                                                                                                                                                                                                                                                                                 | 4"  | 291                                                                                                                                                                                                                                                                                                                                                                                                                                                                                                                                                                                                                                                                                                 |      |      |
| 100       | End of ET          | 95.897789°     | 95° 53.86733    | 95 °           | 53 '         | 52.04 " | W-X                                                                                                                                                                                                                                                                                                                                                                                                                                                                                                                                                                                                                                                                                                 | 4"  | 338                                                                                                                                                                                                                                                                                                                                                                                                                                                                                                                                                                                                                                                                                                 |      |      |
| G         | Start of G-H       | 43.487378 °    | 43 ° 29.24267 ' | 43 °           | 29 '         | 14.56 " | Y-Z                                                                                                                                                                                                                                                                                                                                                                                                                                                                                                                                                                                                                                                                                                 | 4"  | 297                                                                                                                                                                                                                                                                                                                                                                                                                                                                                                                                                                                                                                                                                                 |      |      |
| 9         |                    | 95.898908 °    | 95 ° 53.93450 ' | 95 °           | 53 '         | 56.07 " |                                                                                                                                                                                                                                                                                                                                                                                                                                                                                                                                                                                                                                                                                                     |     |                                                                                                                                                                                                                                                                                                                                                                                                                                                                                                                                                                                                                                                                                                     |      |      |