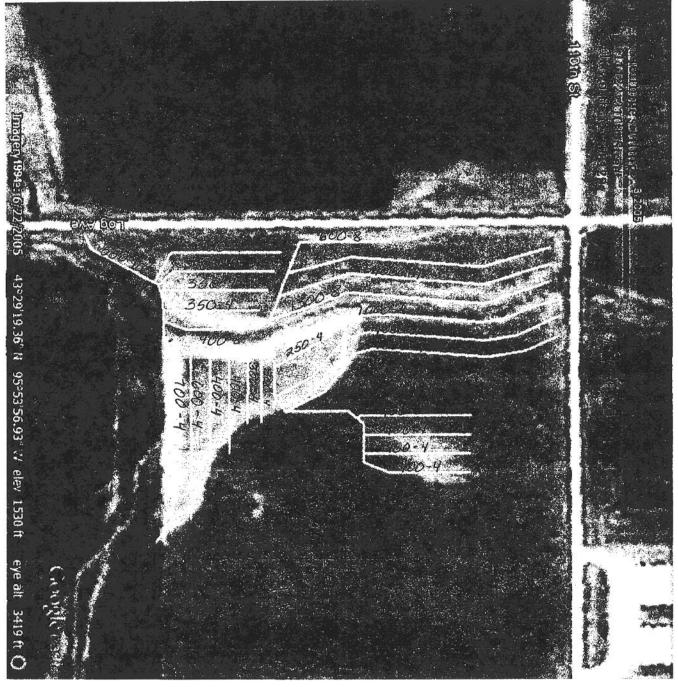

#### **TABLE OF CONTENTS**

| Auction Terms | Pg 2    |
|---------------|---------|
| Plat Map      | Pg 4    |
| AgriData Map  | Pg 5    |
| Soil Map      | Pg 6    |
| USDA Map      | Pg 7    |
| USDA 156 Form | Pg 8    |
| Tile Maps     | Pg 9-10 |
| Aerial Survey | Pg 11   |

zomercompany.com

| Reference | Description        | Lat. (Degrees) | Lat. (D.M.)     | Lat. (D        | .M.S.)       |         | bull the second s |     | and the second se |      |      |
|-----------|--------------------|----------------|-----------------|----------------|--------------|---------|-----------------------------------------------------------------------------------------------------------------------------------------------------------------------------------------------------------------------------------------------------------------------------------------------------------------------------------------------------------------------------------------------------------------------------------------------------------------------------------------------------------------------------------------------------------------------------------------------------------------------------------------------------------------------------------------------------|-----|-----------------------------------------------------------------------------------------------------------------------------------------------------------------------------------------------------------------------------------------------------------------------------------------------------------------------------------------------------------------------------------------------------------------------------------------------------------------------------------------------------------------------------------------------------------------------------------------------------------------------------------------------------------------------------------------------------|------|------|
|           |                    |                |                 | Long (Degrees) | Long. (D.M.) | Long. ( | (D.M.S.)                                                                                                                                                                                                                                                                                                                                                                                                                                                                                                                                                                                                                                                                                            |     | Run                                                                                                                                                                                                                                                                                                                                                                                                                                                                                                                                                                                                                                                                                                 | Size | Feet |
| A         | 12" Outlet Culvert | 43.486544 °    | 43 ° 29.19267   | 43 °           | 29 '         | 11.56 " | A-B                                                                                                                                                                                                                                                                                                                                                                                                                                                                                                                                                                                                                                                                                                 | 12" | 1696                                                                                                                                                                                                                                                                                                                                                                                                                                                                                                                                                                                                                                                                                                |      |      |
|           |                    | 95.900458 °    | 95 ° 54.02750 ' | 95 °           | 54 '         | 1.85 "  | C-D                                                                                                                                                                                                                                                                                                                                                                                                                                                                                                                                                                                                                                                                                                 | 8"  | 682                                                                                                                                                                                                                                                                                                                                                                                                                                                                                                                                                                                                                                                                                                 |      |      |
| в         | 12" Inlet          | 43.490617 °    | 43 ° 29.43700 ' | 43 °           | 29 '         | 26.22 " | E-F                                                                                                                                                                                                                                                                                                                                                                                                                                                                                                                                                                                                                                                                                                 | 8"  | 401                                                                                                                                                                                                                                                                                                                                                                                                                                                                                                                                                                                                                                                                                                 |      |      |
| 5         |                    | 95.899925 °    | 95° 53.99550'   | 95 °           | 53 '         | 59.73 " | G-H                                                                                                                                                                                                                                                                                                                                                                                                                                                                                                                                                                                                                                                                                                 | 4"  | 230                                                                                                                                                                                                                                                                                                                                                                                                                                                                                                                                                                                                                                                                                                 |      |      |
| С         | Start of C-D       | 43.487528 °    | 43 ° 29.25167   | 43 °           | 29 '         | 15.1 "  | I-J                                                                                                                                                                                                                                                                                                                                                                                                                                                                                                                                                                                                                                                                                                 | 4"  | 1303                                                                                                                                                                                                                                                                                                                                                                                                                                                                                                                                                                                                                                                                                                |      |      |
|           |                    | 95.899161 °    | 95 ° 53.94967 ' | 95 °           | 53 '         | 56.98 " | K-L                                                                                                                                                                                                                                                                                                                                                                                                                                                                                                                                                                                                                                                                                                 | 4"  | 1225                                                                                                                                                                                                                                                                                                                                                                                                                                                                                                                                                                                                                                                                                                |      |      |
| D         | End of C-D         | 43.487178 °    | 43° 29.23057'   | 43 °           | 29 '         | 13.84 " | M-N                                                                                                                                                                                                                                                                                                                                                                                                                                                                                                                                                                                                                                                                                                 | 4"  | 1155                                                                                                                                                                                                                                                                                                                                                                                                                                                                                                                                                                                                                                                                                                |      |      |
|           |                    | 95.896744 °    | 95° 53.80467'   | 95 °           | 53 '         | 48.28 " | O-P                                                                                                                                                                                                                                                                                                                                                                                                                                                                                                                                                                                                                                                                                                 | 4"  | 1152                                                                                                                                                                                                                                                                                                                                                                                                                                                                                                                                                                                                                                                                                                |      |      |
| E         | Start of E-F       | 43.487531 °    | 43 ° 29.25183 ' | 43 °           | 29 '         | 15.11 " | Q-R                                                                                                                                                                                                                                                                                                                                                                                                                                                                                                                                                                                                                                                                                                 | 4"  | 595                                                                                                                                                                                                                                                                                                                                                                                                                                                                                                                                                                                                                                                                                                 |      |      |
| -         | 20                 | 95.898947 °    | 95° 53.93683    | 95 °           | 53 '         | 56.21 " | S-T                                                                                                                                                                                                                                                                                                                                                                                                                                                                                                                                                                                                                                                                                                 | 4"  | 524                                                                                                                                                                                                                                                                                                                                                                                                                                                                                                                                                                                                                                                                                                 |      |      |
| F         | End of E-F         | 43.487217 °    | 43 ° 29.23300 ' | 43 °           | 29 '         | 13.98 " | U-V                                                                                                                                                                                                                                                                                                                                                                                                                                                                                                                                                                                                                                                                                                 | 4"  | 291                                                                                                                                                                                                                                                                                                                                                                                                                                                                                                                                                                                                                                                                                                 |      |      |
| 100       | End of ET          | 95.897789°     | 95° 53.86733    | 95 °           | 53 '         | 52.04 " | W-X                                                                                                                                                                                                                                                                                                                                                                                                                                                                                                                                                                                                                                                                                                 | 4"  | 338                                                                                                                                                                                                                                                                                                                                                                                                                                                                                                                                                                                                                                                                                                 |      |      |
| G         | Start of G-H       | 43.487378 °    | 43 ° 29.24267 ' | 43 °           | 29 '         | 14.56 " | Y-Z                                                                                                                                                                                                                                                                                                                                                                                                                                                                                                                                                                                                                                                                                                 | 4"  | 297                                                                                                                                                                                                                                                                                                                                                                                                                                                                                                                                                                                                                                                                                                 |      |      |
| 9         |                    | 95.898908 °    | 95 ° 53.93450 ' | 95 °           | 53 '         | 56.07 " |                                                                                                                                                                                                                                                                                                                                                                                                                                                                                                                                                                                                                                                                                                     |     |                                                                                                                                                                                                                                                                                                                                                                                                                                                                                                                                                                                                                                                                                                     |      |      |