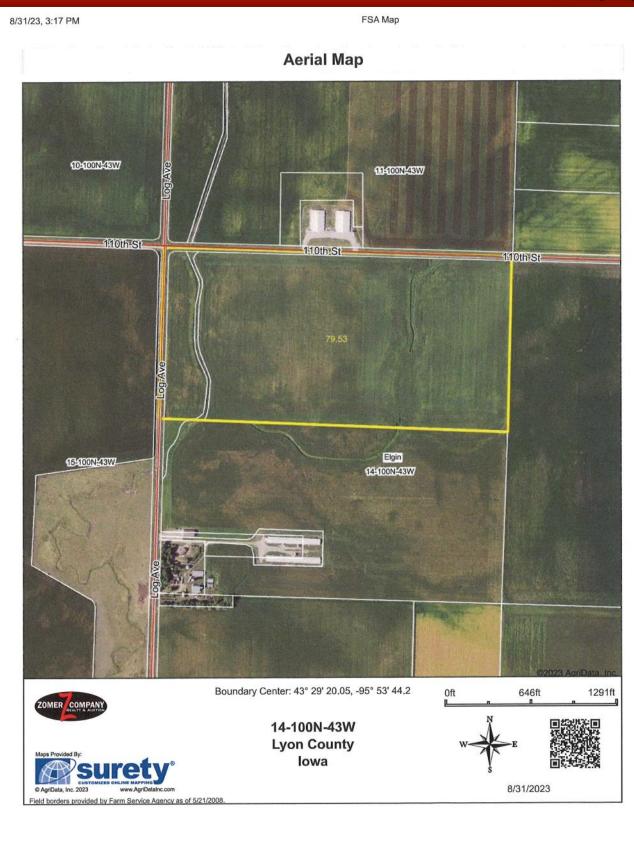

Abbreviated Legal Description: Parcel B & C in the NW1/4 of Section 14, TWP 100N, Range 43W, Lyon County, IA. Sold subject to all public roads and easements of record.

**General Description:** According to survey, this property contains 79.53+/- gross acres. According to FSA/Agri Data, this farm contains approx. 76.34 tillable acres with the balance in road/ditch. This farm has road on 2 sides. This farm has a corn base of 38.70 acres with a PLC yield of 156 bu and a soybean base of 36.80 acres with a PLC yield of 50bu.. This farm is classified as NHEL. The predominant soil types include: 77B-Sac, 259-Biscay Clay, 91-Primghar, 608B-Dempster, 32-Spicer, 92-Marcus, P733-Calco. The average CSR1 is 61.8. The average CSR2 is 84.5. This farm has excellent soil ratings! If you are a younger farmer, established farmer or an investor looking to add a very attractive farm to your operation/portfolio this is one farm that fits all of the criteria that you want in a farm! This farm also has several thousand feet of drainage tile line installed! Do not pass up this opportunity!

Location: From the North edge of Little Rock, IA at the intersection of 140th St & Marsh Ave. go North on Marsh Ave For 3 miles to 110th St. then go 3/4 mile West on 110th St. to the farmland. This tract of land is located in the Southeast corner of the intersection of Log Ave and 110th St. Auction to be held at the Zomer Company Auction lot on HWY 9 on the South edge of Little Rock, IA.(4594 IA 9 St., Little Rock, IA)