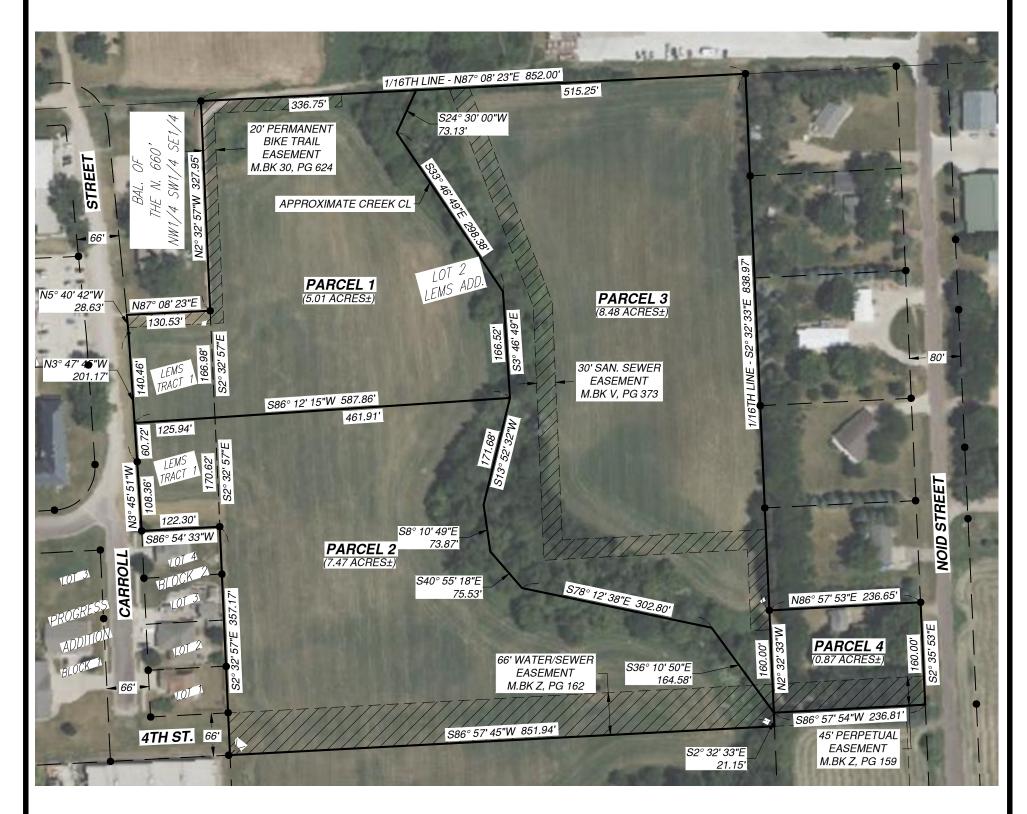

## SALE DRAWING - PARCELS 1 THROUGH 4

IN THE CITY OF CANTON, LINCOLN COUNTY, SOUTH DAKOTA

## PARCEL DESCRIPTIONS AND AREAS:

PARCEL 1: A PORTION LOT 2 IN LEMS ADDITION TO THE CITY OF CANTON, AND A PORTION OF LEMS TRACT 1 TO THE CITY OF CANTON, LINCOLN COUNTY, SOUTH DAKOTA. CONTAINING 5.01 ACRES ±.

PARCEL 2: A PORTION LOT 2 IN LEMS ADDITION TO THE CITY OF CANTON, AND A PORTION OF LEMS TRACT 1 TO THE CITY OF CANTON LINCOLN COUNTY, SOUTH DAKOTA. CONTAINING 7.47 ACRES ±.

PARCEL 3: A PORTION LOT 2 IN LEMS ADDITION TO THE CITY OF CANTON, LINCOLN COUNTY, SOUTH DAKOTA. CONTAINING 8.48 ACRES ±.

PARCEL 4: THE SOUTH 160' OF THE NORTH 1000' OF THE WEST 236' OF THE EAST 1260' IN THE SOUTHEAST QUARTER OF THE SOUTHEAST QUARTER (SE1/4 SE1/4) OF SECTION 13, T 98 N, R 49 W OF THE 5TH P.M., TO THE CITY OF CANTON, LINCOLN COUNTY, SOUTH DAKOTA. CONTAINING 0.87 ACRES ±.