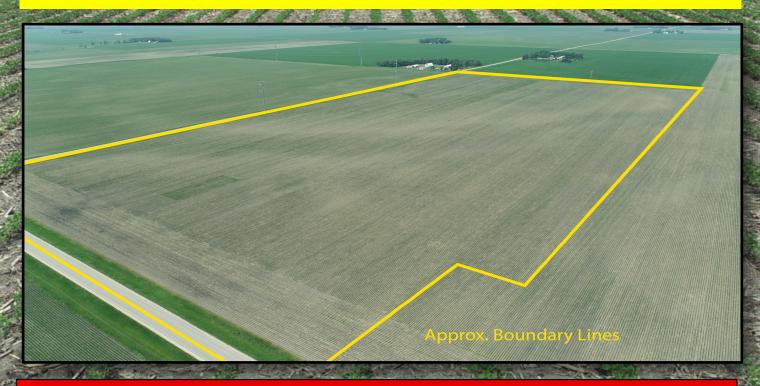

General description: According to the recent survey, this property contains 79.35+/- gross acres of farmland. According to recent survey, this property contains approx. 76.64+/- tillable acres with the remainder in road and ditch. This farm has a corn base of 37.36 acres with a PLC yield of 160bu and soybean base of 37.36 acres with a PLC yield of 45bu. The tillable farmland is classified as NHEL. The predominant soil types include: L144A-Chetomba, L83A-Webster, L85A-Nicollet, L111A-Nicollet, L152B-Lowlein-Round, L140A-Ocheda, L133A-Waldorf, L135A-Okabena. According to Agri-Data this farm has a productivity index rating of 94.2 and a county CER rating of 78.60! This is a fantastic offering of Nobles County, MN farmland! Land in this area is not often available for sale at auction! If you are a younger farmer looking to get started or an established farmer looking to add more acres to your operation this tract of land presents a tremendous opportunity to purchase a quality tract of land which you can be proud to own and which your family can be proud to own for generations to come! Land long term has always proven itself to be an excellent investment! Make plans today to attend this auction!

Possession: Possession of the farms will be on March 1, 2024. Farms are available to farm for the 2024 crop year!

**Terms:** Purchaser (s) will be required to pay a non-refundable 15 % of the purchase price as earnest money deposit which will be payable to Winter Abstract & Title, and also agree to enter into a purchase agreement with the remaining balance due and payable on closing day on or before November 1, 2023 The seller reserves the right to request the buyer to close on this farm on a 30 day notice if the seller desires to close sooner than November 1, 2023. Seller will provide marketable title to the property. Owners title insurance policy and closing fees will be split 50/50 between the buyer and seller. Abstracts will not be provided. Closing will be conducted by Winter Abstract & Title. This farm is being sold as is as a cash sale with no finance contingencies and as is with any/all defects and encroachments if any. While every effort has been made to ensure the accuracy of the information herein, all prospective buyers are encouraged to inspect the property and verify all data provided. No warranties are expressed or implied. Any lines on maps and pictures are for informational purposes only and are not guaranteed to be actual boundary lines of the property. Sellers do not warranty or guarantee that existing fences lie on the true boundary and any new fencing if any will be the responsibility of the purchaser pursuant to MN statutes. If buyer delays closing penalties will apply. All buyers are encouraged to do buyers due diligence. Any announcements made day of the auction will supersede any advertisements. Aerial maps, soil maps and auction booklets are available upon request. This Property is being sold subject to the confirmation of the sellers. Buyers agree to accommodate the sellers with a 1031 exchange! Auctioneers and Real Estate brokers are representing the sellers. If any additional information is requested, please contact auctioneers listed below.