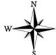

General description: According to the recent survey, this property contains 79.35+/- gross acres of farmland. According to recent survey, this property contains approx. 76.64+/- tillable acres with the remainder in road and ditch. This farm has a corn base of 37.36 acres with a PLC yield of 160bu and soybean base of 37.36 acres with a PLC yield of 45bu. The tillable farmland is classified as NHEL. The predominant soil types include: L144A-Chetomba, L83A-Webster, L85A-Nicollet, L111A-Nicollet, L152B-Lowlein-Round, L140A-Ocheda, L133A-Waldorf, L135A-Okabena. According to Agri-Data this farm has a productivity index rating of 94.2 and a county CER rating of 78.60! This is a fantastic offering of Nobles County, MN farmland! Land in this area is not often available for sale at auction! If you are a younger farmer looking to get started or an established farmer looking to add more acres to your operation this tract of land presents a tremendous opportunity to purchase a quality tract of land which you can be proud to own and which your family can be proud to own for generations to come! Land long term has always proven itself to be an excellent investment! Make plans today to attend this auction!

**Taxes:** The current Real Estate Taxes according to the Nobles County Treasurer are approx. \$3,022.00 per year. Seller shall pay the 2023 RE taxes due in the calendar year 2023 which were based on the 2022 tax assessment. Buyer shall be responsible to pay the RE taxes due in the calendar year 2024 which were based on the 2023 tax assessments and all future taxes.