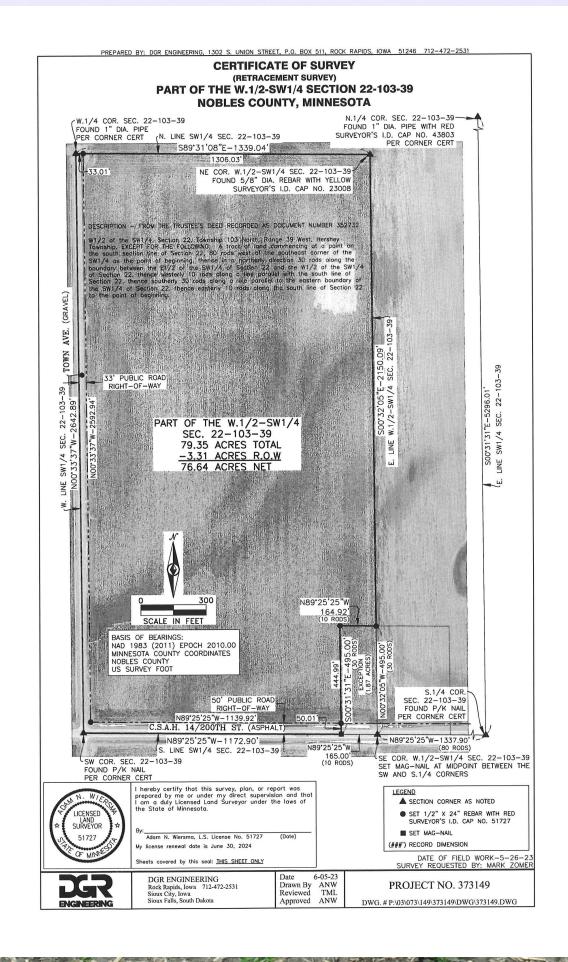

Auctioneer Company
Zomer Company
1414 Main St.,
Rock Valley, IA 51247
Www.zomercompany.com
712-476-9443

Mark Zomer Auction Manager—712-470-2526—MN Lic. #40641381

**Abbreviated Legal Description**: Part of the W1/2 of the SW1/4 of Section 22, TWP 103N, Range 39W, Nobles County, MN as shown by certificate of survey. Subject to all public easements and roadways of record.

General description: According to the recent survey, this property contains 79.35+/- gross acres of farmland. According to recent survey, this property contains approx. 76.64+/- tillable acres with the remainder in road and ditch. This farm has a corn base of 37.36 acres with a PLC yield of 160bu and soybean base of 37.36 acres with a PLC yield of 45bu. The tillable farmland is classified as NHEL. The predominant soil types include: L144A-Chetomba, L83A-Webster, L85A-Nicollet, L111A-Nicollet, L152B-Lowlein-Round, L140A-Ocheda, L133A-Waldorf, L135A-Okabena. According to Agri-Data this farm has a productivity index rating of 94.2 and a county CER rating of 78.60! This is a fantastic offering of Nobles County, MN farmland! Land in this area is not often available for sale at auction! If you are a younger farmer looking to get started or an established farmer looking to add more acres to your operation this tract of land presents a tremendous opportunity to purchase a quality tract of land which you can be proud to own and which your family can be proud to own for generations to come! Land long term has always proven itself to be an excellent investment! Make plans today to attend this auction!