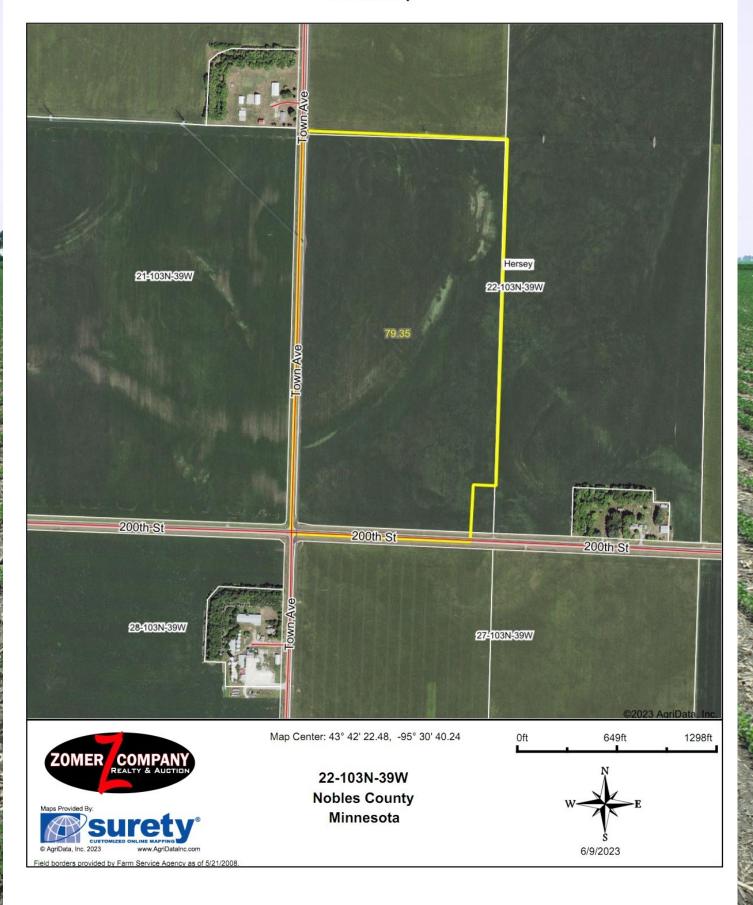

**Location:** From the West edge of Brewster, MN at the intersection of HWY 1(Wass Ave) and HWY 14 (200th St) go 2 miles West on HWY 14(Wass Ave) to the farm. Land is located in the Northeast corner of the intersection of HWY 14 (Wass Ave) and Town Ave. Auction Signs Will Be Posted. Auction to be held at the Worthington, MN Fairgrounds (Nobles County Fairgrounds) (1600 Stower Dr., Worthington, MN). **Watch zomercompany.com for inclement weather!** 

Auctioneer Company
Zomer Company
1414 Main St.,
Rock Valley, IA 51247
Www.zomercompany.com
712-476-9443

Mark Zomer Auction Manager—712-470-2526—MN Lic. #40641381

**Abbreviated Legal Description**: Part of the W1/2 of the SW1/4 of Section 22, TWP 103N, Range 39W, Nobles County, MN as shown by certificate of survey. Subject to all public easements and roadways of record.

General description: According to the recent survey, this property contains 79.35+/- gross acres of farmland. According to recent survey, this property contains approx. 76.64+/- tillable acres with the remainder in road and ditch. This farm has a corn base of 37.36 acres with a PLC yield of 160bu and soybean base of 37.36 acres with a PLC yield of 45bu. The tillable farmland is classified as NHEL. The predominant soil types include: L144A-Chetomba, L83A-Webster, L85A-Nicollet, L111A-Nicollet, L152B-Lowlein-Round, L140A-Ocheda, L133A-Waldorf, L135A-Okabena. According to Agri-Data this farm has a productivity index rating of 94.2 and a county CER rating of 78.60! This is a fantastic offering of Nobles County, MN farmland! Land in this area is not often available for sale at auction! If you are a younger farmer looking to get started or an established farmer looking to add more acres to your operation this tract of land presents a tremendous opportunity to purchase a quality tract of land which you can be proud to own and which your family can be proud to own for generations to come! Land long term has always proven itself to be an excellent investment! Make plans today to attend this auction!