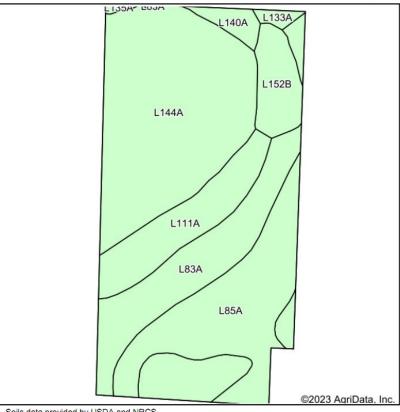

General description: According to the recent survey, this property contains 79.35+/- gross acres of farmland. According to recent survey, this property contains approx. 76.64+/- tillable acres with the remainder in road and ditch. This farm has a corn base of 37.36 acres with a PLC yield of 160bu and soybean base of 37.36 acres with a PLC yield of 45bu. The tillable farmland is classified as NHEL. The predominant soil types include: L144A-Chetomba, L83A-Webster, L85A-Nicollet, L111A-Nicollet, L152B-Lowlein-Round, L140A-Ocheda, L133A-Waldorf, L135A-Okabena. According to Agri-Data this farm has a productivity index rating of 94.2 and a county CER rating of 78.60! This is a fantastic offering of Nobles County, MN farmland! Land in this area is not often available for sale at auction! If you are a younger farmer looking to get started or an established farmer looking to add more acres to your operation this tract of land presents a tremendous opportunity to purchase a quality tract of land which you can be proud to own and which your family can be proud to own for generations to come! Land long term has always proven itself to be an excellent investment! Make plans today to attend this auction!